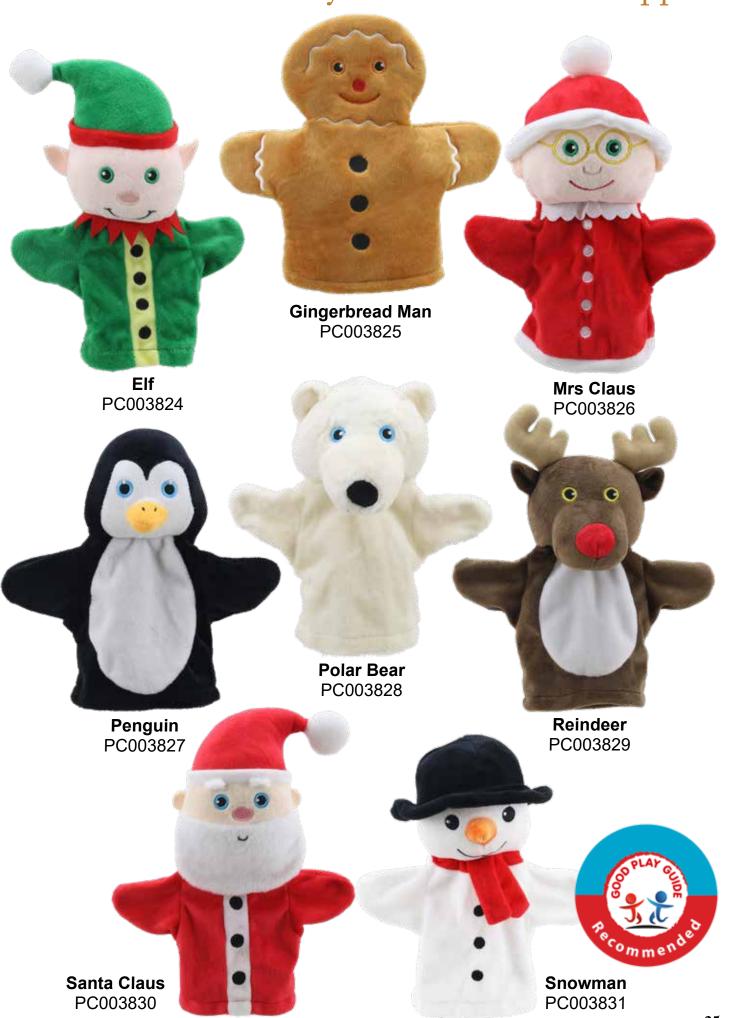

### My First Christmas Puppets

The My First Christmas Puppets are a beautifully festive collection suitable from birth taking you from Baby's First Christmas and beyond. With eight to collect there's a character for everyone, with excellent impulse price points making them the perfect gift or stocking filler. Soft and machine-washable, these are ideal for use throughout the festive season to bring the magic of Christmas to life. Check out the other My First Puppet

### My First Christmas Puppets