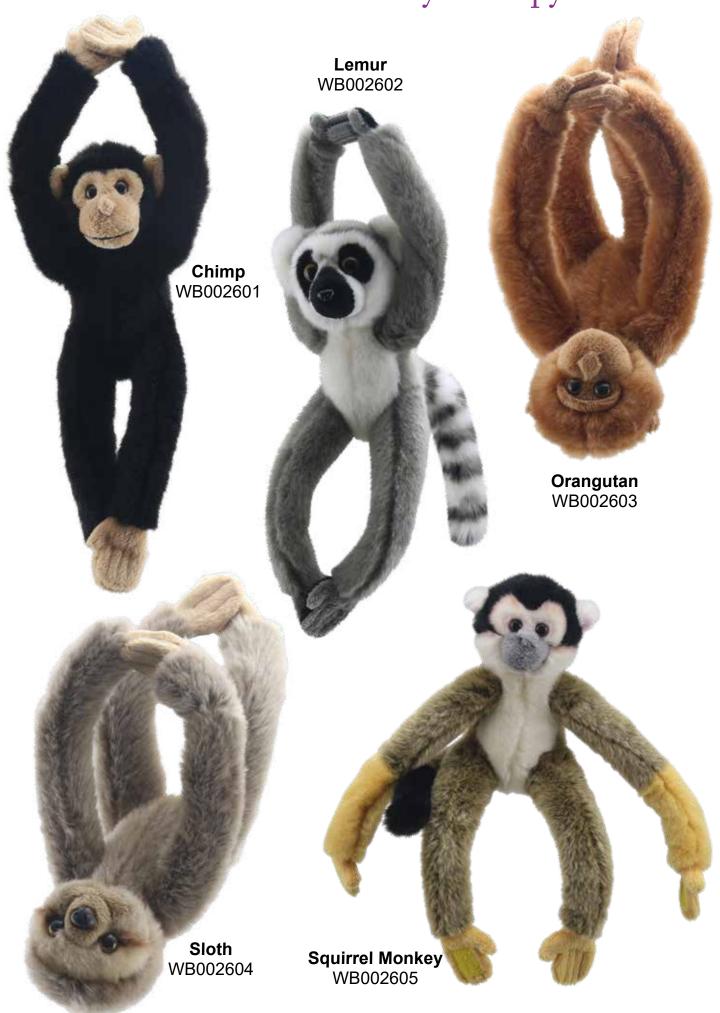

#### Primates

Who doesn't want a cuddly Chimp or an Orangutan?! These wonderfully interactive puppets have excellent mouth movement, loads of character and are very expressive with excellent functionality. Complete with Velcro on their hands so they can hang round your neck, they even come with their very own banana for extra interactive fun! Available in two different sizes, these create instant displays in any setting and are perfect presents.

Large Average height -800mm Medium Average height - 600mm