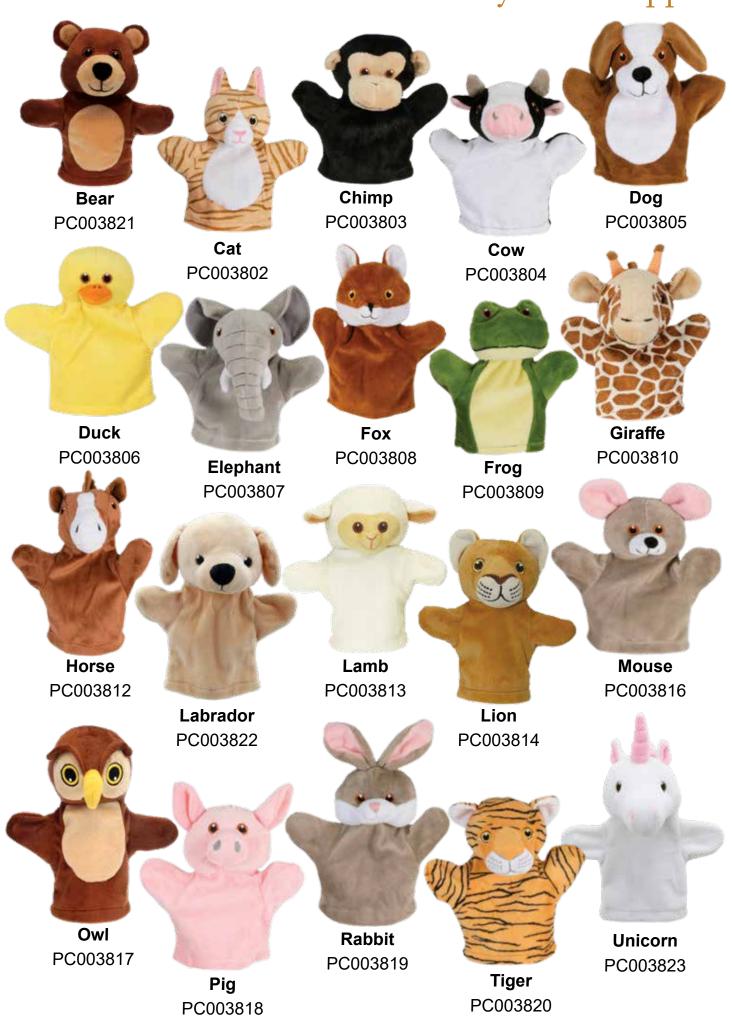

ible safety standards. Designed to complement the most popular nursery and playroom themes, these are the perfect 'first friend' for little ones and make ideal gifts.

Suitable from birth Average height - 460mm



### New My Puppet Comforter



### My First Black & White Puppets

Our My First Black & White Puppets help stimulate visual and tracking development, fostering essential social interaction and bonding between caregiver and baby. Beautiful contrasting designs with their own individual patterns on their tummies and backs, specifically designed to stimulate the senses. Suitable from birth with embroidered features, they are made from super soft materials tested to the highest safety standards.



#### My First Black & White Puppets



#### My First Puppets



#### My First Puppets



### My First Christmas Puppets

The My First Christmas Puppets are a beautifully festive collection suitable from birth taking you from Baby's First Christmas and beyond. With eight to collect there's a character for everyone, with excellent impulse price points making them the perfect gift or stocking filler. Soft and machine-washable, these are ideal for use throughout the festive season to bring the magic of Christmas to life. Check out the other My First Puppet



### My First Christmas Puppets



#### Elmer<sup>™</sup> Puppets

Bring the much-loved Elmer the Patchwork Elephant to life with our wonderful My First Elmer Puppet and Elmer Finger Puppets - perfect for imaginative play and specifically designed to be as affordable and accessible as possible. Suitable from birth with embro