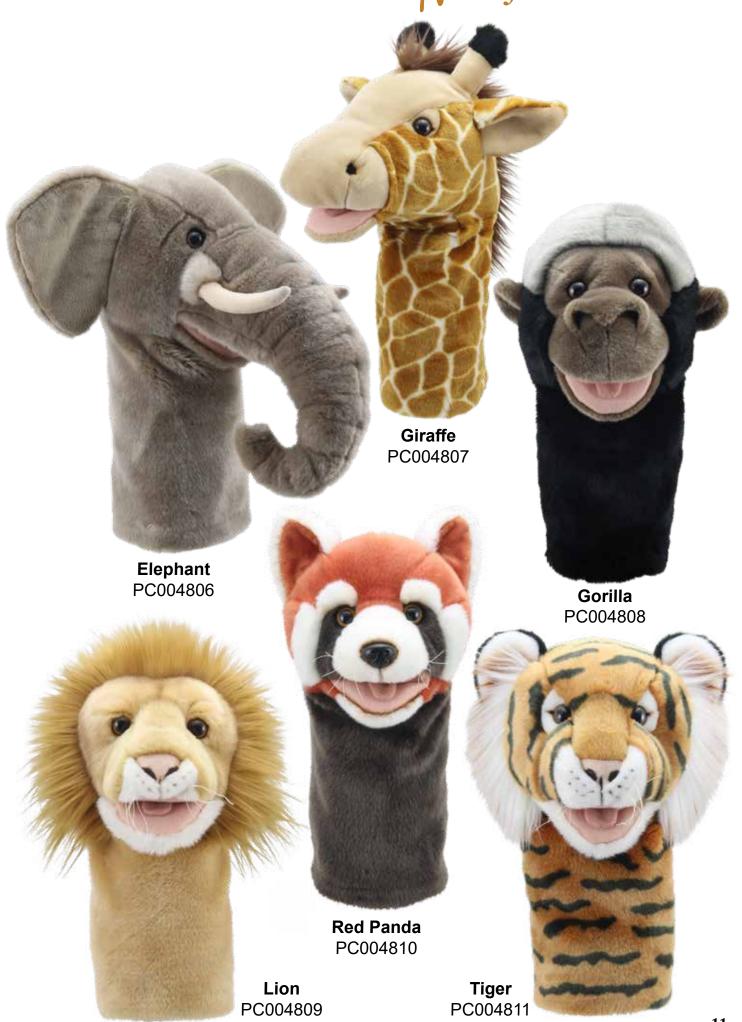

## New Jumbo Friends

In association with our partners at ZSL (Zoological Society London) we are delighted to be launching the Jumbo Friends collection of super large animal head puppets, bringing together our joint passion for animals and product expertise. Combining excellent working mouth movement with wonderful attention to detail and realistic finishes, these have real impact. Best suited to older children or adults due to their large size, these are certain to appeal to any animal enthusiast!

# New Jumbo Friends