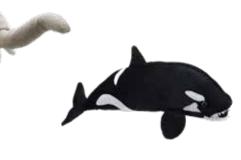

Elephant - with Moveable Trunk Height - 250mm PC001504

Large Orca Finger Puppet Length - 290mm PC002704

**Boy - Blue** H - 380mm PC001904

**Girl - Red** H - 380mm PC001906

**Girl - Pink** H - 380mm PC001905