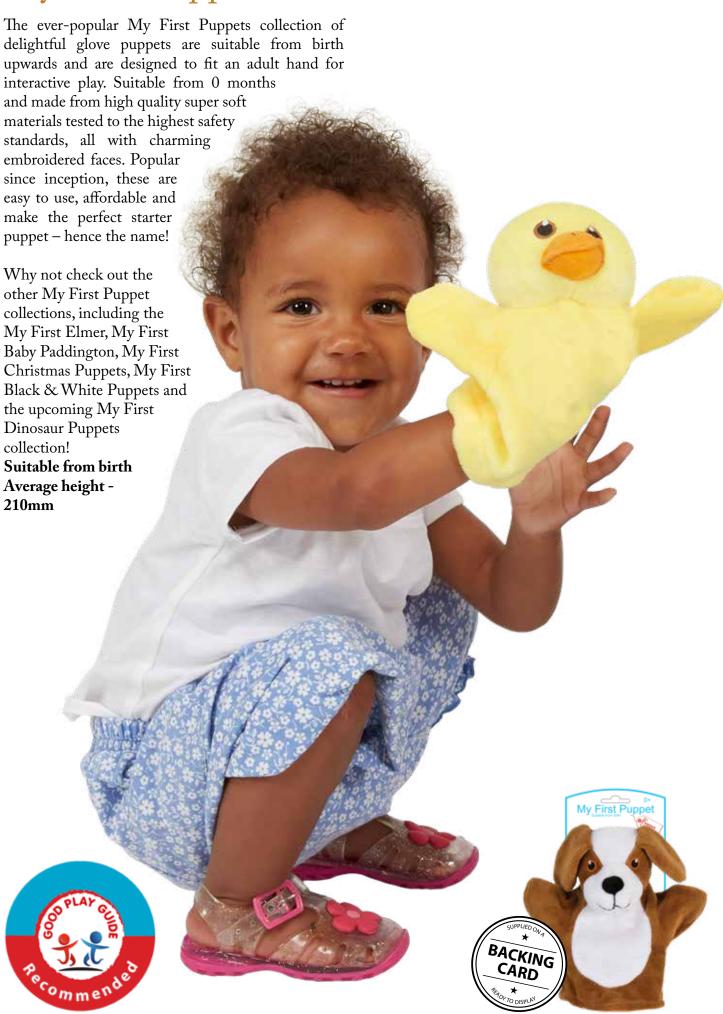

### My First Black & White Puppets

Our My First Black & White Puppets help stimulate visual and tracking development, fostering essential social interaction and bonding between caregiver and baby. Beautiful contrasting designs with their own individual patterns on their tummies and backs, specifically designed to stimulate the senses. Suitable from birth with embroidered features, they are made from super soft materials tested to the highest safety standards.

#### My First Black & White Puppets

#### My First Puppets