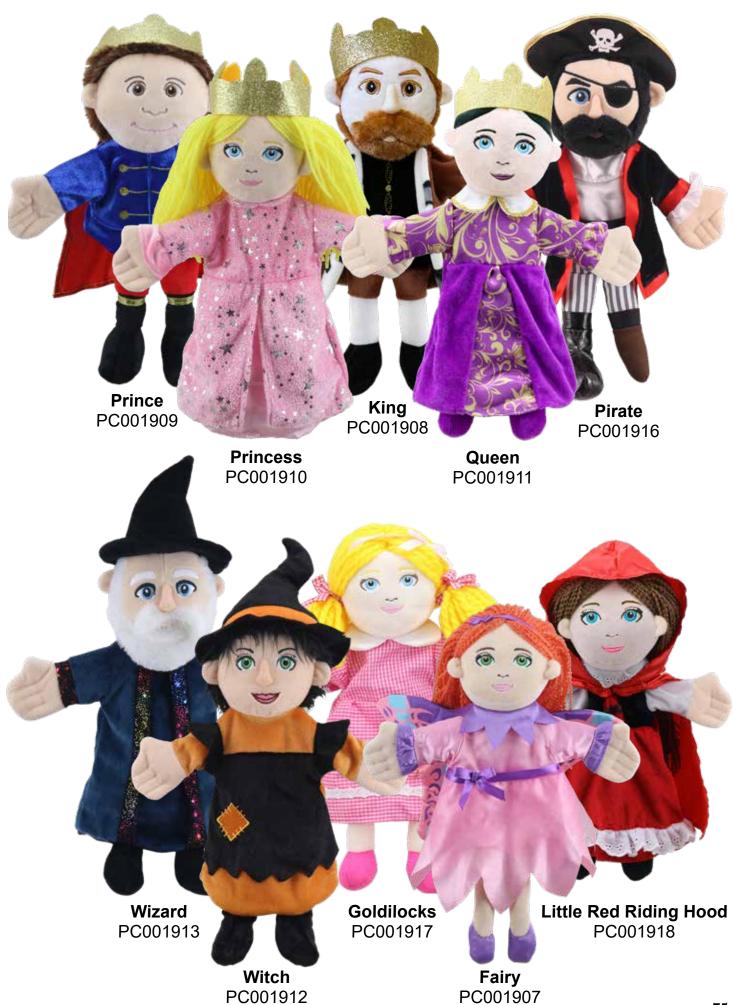

#### Traditional Story Sets

These engaging story sets continue to be a very popular range for consumers and are consistently amongst our best sellers throughout the year. Each beautifully boxed set contains a hard-back book and all the main finger puppet characters from that story, with illustrations matching the characters. These make a wonderful gift and really bring these classic stories to life. The sets can also be combined with other stories and puppet characters for imaginative play and extended story time fun.