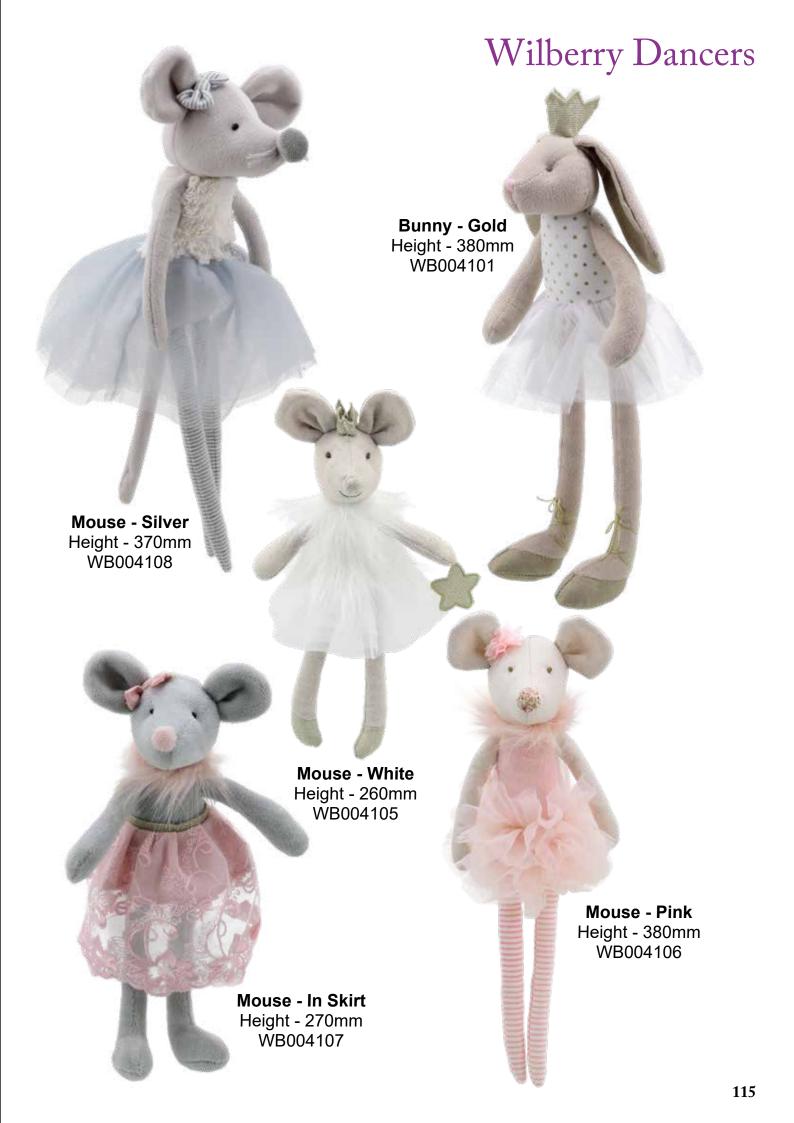

finger puppets for added imaginative play and easy displays.





# Wilberry Feathery Friends



# Wilberry Feathery Friends



### Wilberry Favourites

The Wilberry Favourites range of realistic soft toys are all made from beautiful materials with exceptional finish and attention to detail. Larger in size than our popular Wilberry Minis collection, these sit beautifully alongside the Minis to create different groups and effect. With a Puffin as the newest arrival, there's something for everyone.



### Wilberry Favourites



Alpaca WB001615



Border Collie WB001604



Cat - Black & White WB001601



Cat - Ginger WB001602



Cockapoo WB001605



**Fox** WB001618



Highland Cow WB001616



Labrador - Yellow WB001608



Puffin WB001617



Rabbit - Lop-Eared WB001623

# Wilberry Dancers





# Wilberry Dolls

The fabulous Wilberry Dolls range makes for wonderful gifts all year round, with excellent attention to detail, beautiful fabrics and unique designs. This collection is both affordable and appealing to children and adults and works particularly well when combined with our Wilberry Dancers range for a truly beautiful selection.

Suitable from 12 months





### Wilberry Friends

The Wilberry Friends range of smartly dressed popular animals features fabulous outfits and attention to detail. Each Friend has their own lovable personality and is created from high quality fabrics to make that perfect soft toy. Mix-and-match across the set to create fun displays, these also work well alongside our Dolls and Dancers collections for complementary offering.



# Wilberry Friends