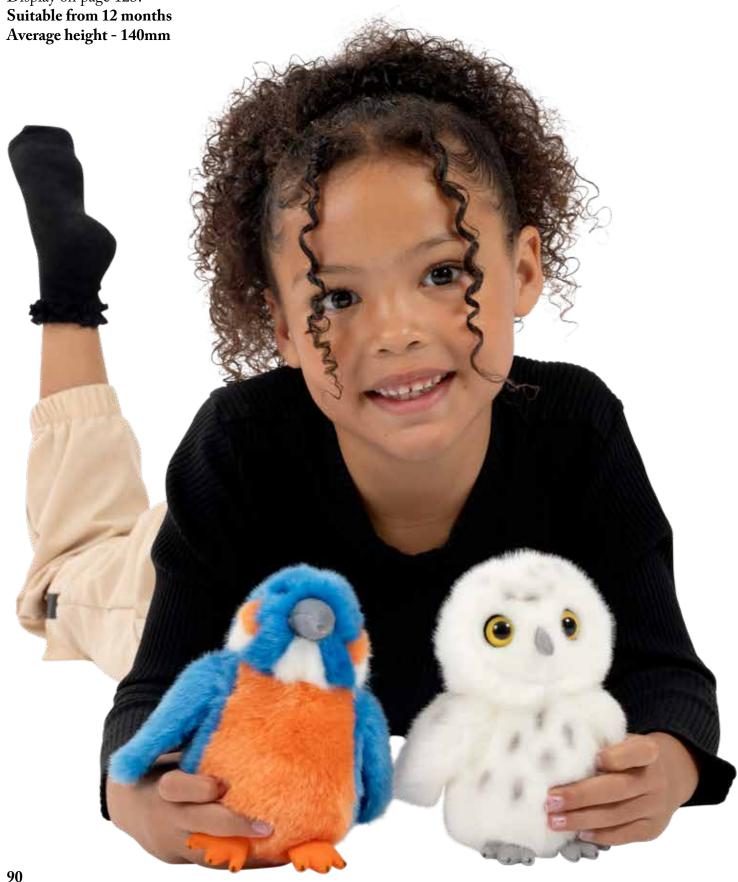

Suitable from 12 months

## Wilberry ECO Comforters

One of the most popular collections within our Wilberry soft toy offering, the highly collectable Wilberry Minis continue to grow in demand. Following their continued popularity, we are delighted to have added more birds to the already extensive range of animals - a beautifully vibrant Kingfisher, a very lovable Snowy Owl, Puffin and Penguin Chick. Super soft, cuddly toys that fit in the palm of your hand, made from the highest quality materials which make them both engaging and appealing to adults and children alike. Free-standing and easy to display on shelves and in baskets, these also look amazing in our custom Wilberry Minis POS Display on page 123.