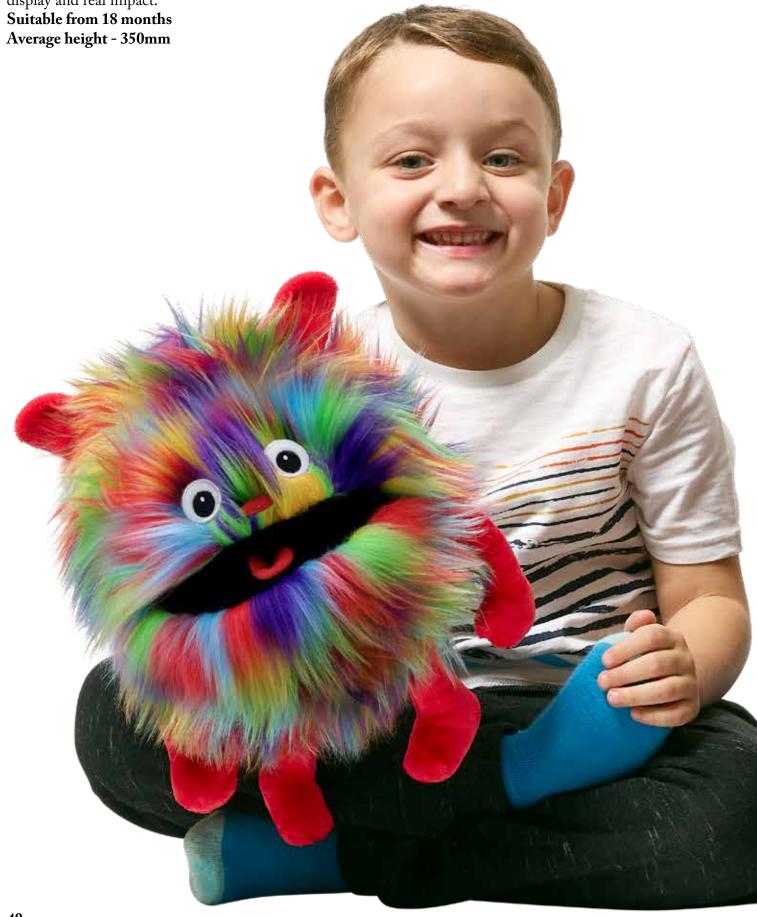

#### Baby Monsters

Our Baby Monsters are full of personality and are certain to bring a lot of fun to any occasion! In a choice of six fabulous designs, including the most recent and very popular Baby Rainbow Monster, these are easy to use and are just asking to be played with. With large mouths and their own air-filled squeakers, it is easy to give these characters their own voice and create really interactive imaginative play. These sit by themselves for easy display and real impact.