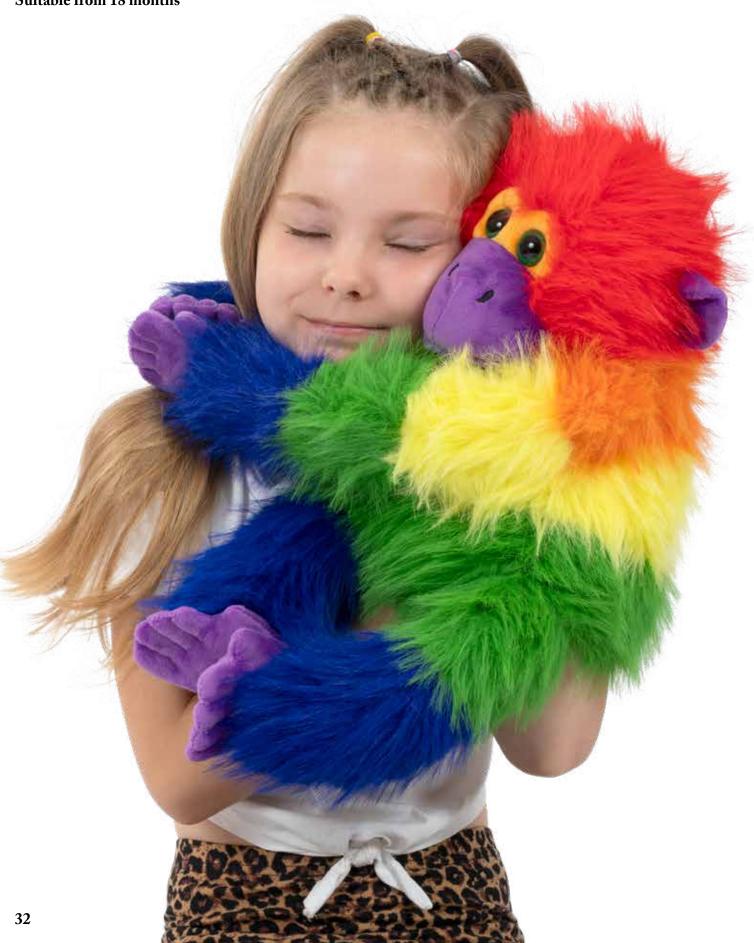

#### The Rainbow Collection

Proudly introducing The Rainbow Collection – a stand-out collection of brightly coloured funky puppets celebrating inclusivity, diversity and accessibility for all. Our puppets and soft toys are fun for everyone, and we're showcasing these with pride. 'Sunny' the Rainbow Sockette is also part of our ECO Sockettes collection, made from recycled plastic bottles, how cool is that?!

Suitable from 18 months

#### The Rainbow Collection