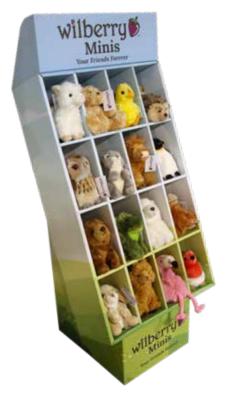

H 1480mm x W 620mm x D 340mm

Wilberry Mini FSDU WB006013

With 16 compartments that each hold 2 of our Wilberry Minis in, this small free standing display unit is perfect for showing 32 of our miniture range at their best! H 1130mm x W 450mm x D 350mm