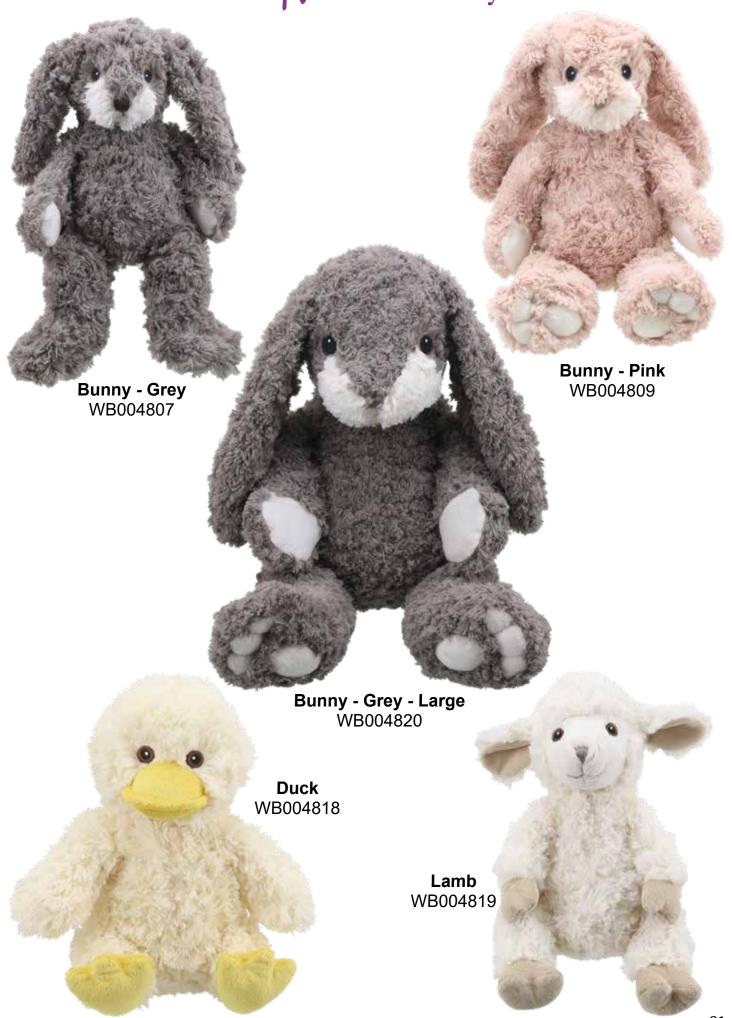

| 80   |
| Wilberry ECO Comforters        | 88   |
| Wilberry ECO Cuddlies          | 98   |
| Wilberry ECO Minis             | 82   |
| Wilberry Favourites            | 112  |
| Wilberry Feathery Friends      | 110  |
| Wilberry Friends               | 118  |
| Wilberry Humpty Dumpty         | 108  |
| Wilberry Knitted               | 104  |
| Wilberry Minis                 | 90   |
| Wilberry Minis T-Shirt         | 120  |
| Wilberry Personalised T-Shirts | 121  |

Wilberry POS Solutions

Wilberry Whilst Stocks Last

Wilberry Robots

#### Measurements in this catalogue



All measurements in this catalogue have been taken from the top of the head (excluding any ears, hats, antlers, bows etc) to the bottom of the feet.



# New Wilberry ECO Classics



# New Wilberry ECO Classics



# New Wilberry ECO Minis

New Wilberry Eco Minis collection of beautiful soft toys made from 100% recycled plastic bottles, following on from the success of our Wilberry Minis Collection. Suitable from birth with embroidered eyes and noses and exceptional finish - super soft, cuddly toys that fit in the palm of your hand. Featuring some of the most-loved animals, designed to complement popular nursery, playroom and gift trends. Free-standing, easy to display on shelves and in baskets - these ECO Minis are highly collectable and fun for everyone!



# New Wilberry ECO Minis



### Wilberry Dressed Highland Cows



#### Wilberry Dressed Highland Cows



#### Wilberry Dressed Bears



## Wilberry Dressed Bears



#### Wilberry ECO Comforters

Part of our ever-growing Baby collection, the be