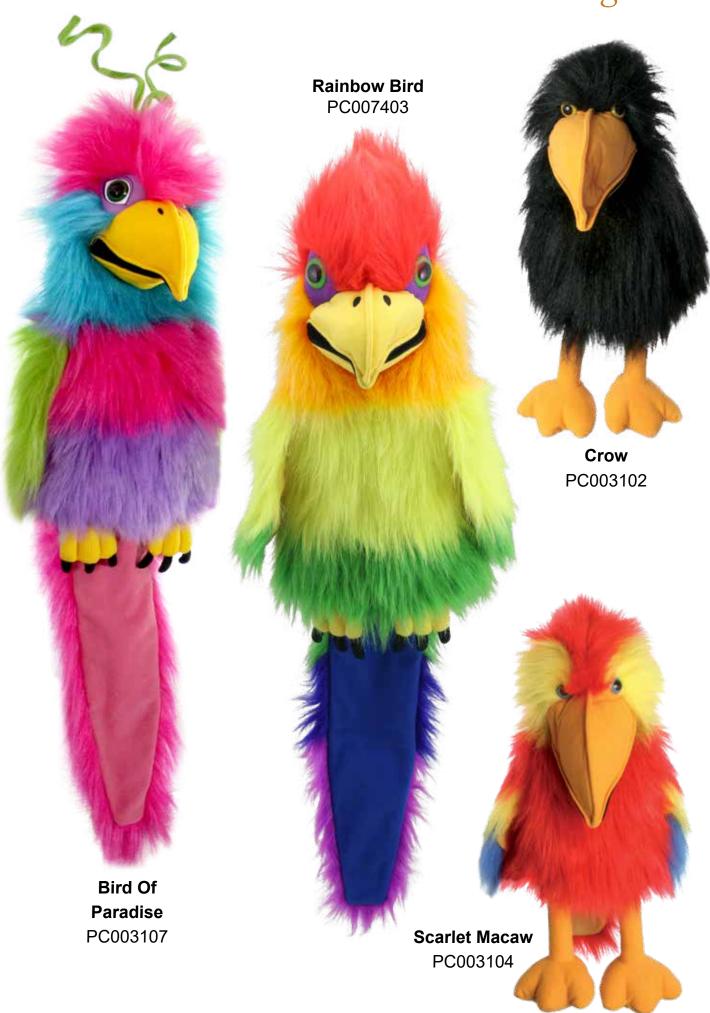

# Large Birds

Colourful and engaging, the Large Birds are always amongst our best sellers and with seven different designs to choose from, including our latest Rainbow addition, they make for a very eye-catching display! With their beautiful long pile, attention to detail and a very noisy squawk thanks to their loud 'air filled squeaker', these

# Large Birds