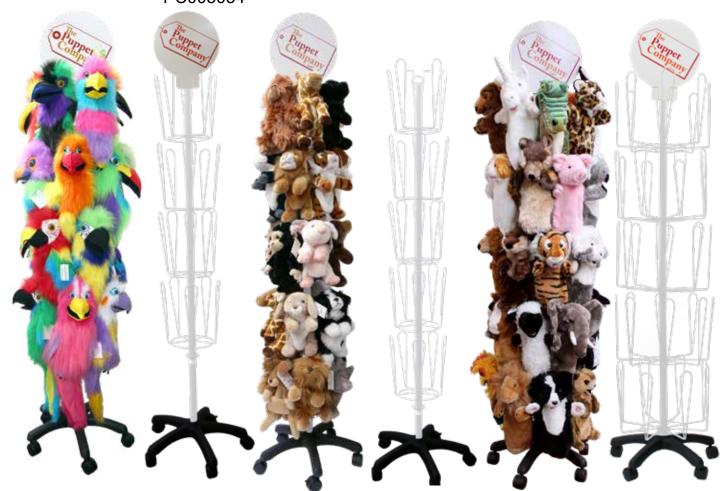

#### Puppet POS Solutions

Designed to showcase our products to their best advantage, our POS Solutions take up minimal floorspace with maximum impact to greatly increase sales. With a small footprint, these merchandise a large selection of puppets for instant displays. All of our POS are designed and made in the UK and sold at cost price. To offset this charge we offer free puppets as outlined in our price list. Our racks are made from steel and are finished in an easy to clean coating, whilst our cardboard stands are made from recycled materials.

**12-Arm Finger Puppet Stand**Height - 220mm
PC005034

**32-Arm Floor Stand** Height - 1700mm PC005033

Suitable for CarPets, Long-Sleeved, Story Tellers, ECO Walking Puppets, Sockettes, Puppet Buddies and Full-Bodied.

20-Arm Floor Stand Height - 1700mm PC005044

Suitable for Full Bodied, Long-Sleeved, Large Birds, ECO Walking, Story Tellers, ECO Puppet Buddies and Sockettes.

#### 30-Arm Floor Stand Height - 1700mm PC005043

Suitable for Full Bodied, Long-Sleeved, CarPets, ECO Walking, Story Tellers, ECO Puppet Buddies and Sockettes.

#### **40-Arm Floor Stand** Height - 1800mm PC005032

Suitable for Full Bodied, Long-Sleeved, CarPets, ECO Walking, Story Tellers, ECO Puppet Buddies and Sockettes.