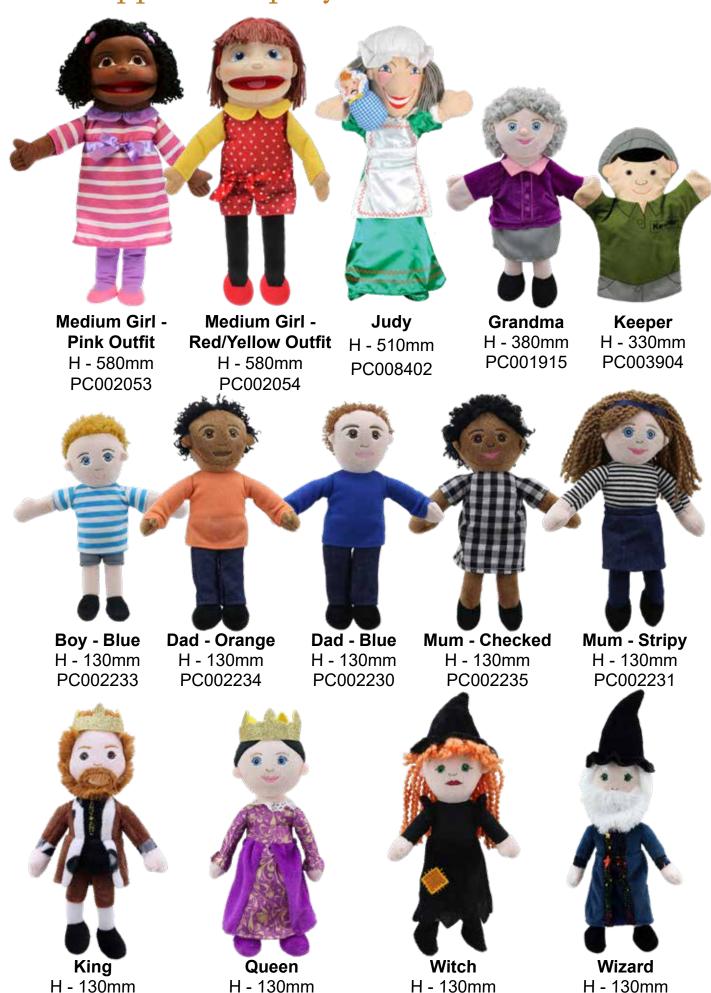

### The Puppet Company - Whilst Stocks Last

Bear Height - 400mm PC006002

Chimp Height - 400mm PC006007

**Labrador** Height - 400mm PC006016

Lion Height - 400mm PC006022

**Pig**Height - 400mm
PC006025

Sheep Height - 400mm PC006030

Snowman Height - 400mm PC006061

**Troll - Large**Height - 570mm
PC001501

Old MacDonald Height - 330mm PC003068

**5 Little Monkeys** Height - 330mm PC003063

Ten In A Bed Height - 330mm PC003067

5 Little Speckled Frogs Height - 330mm PC003062

### The Puppet Company - Whilst Stocks Last

T-Rex Height - 430mm PC004802

Stegosaurus Length - 430mm PC004801

**Triceratops**Height - 430mm
PC004803

Elephant Height - 280mm PC008011

**Giraffe**Height - 280mm
PC008014