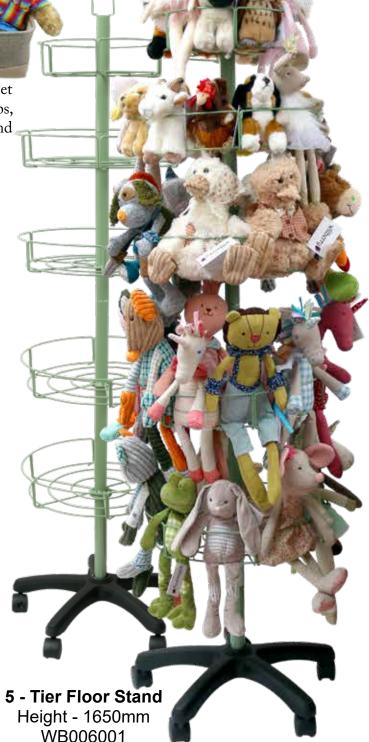

#### Puppet POS Solutions

Designed to showcase our products to their best advantage, our POS Solutions take up minimal floorspace with maximum impact to greatly increase sales. With a small footprint, these merchandise a large selection of puppets for instant displays. All of our POS are designed and made in the UK and sold at cost price. To offset this charge we offer free puppets as outlined in our price list. Our racks are made from steel and are finished in an easy to clean coating, whilst our cardboard stands are made from recycled materials.