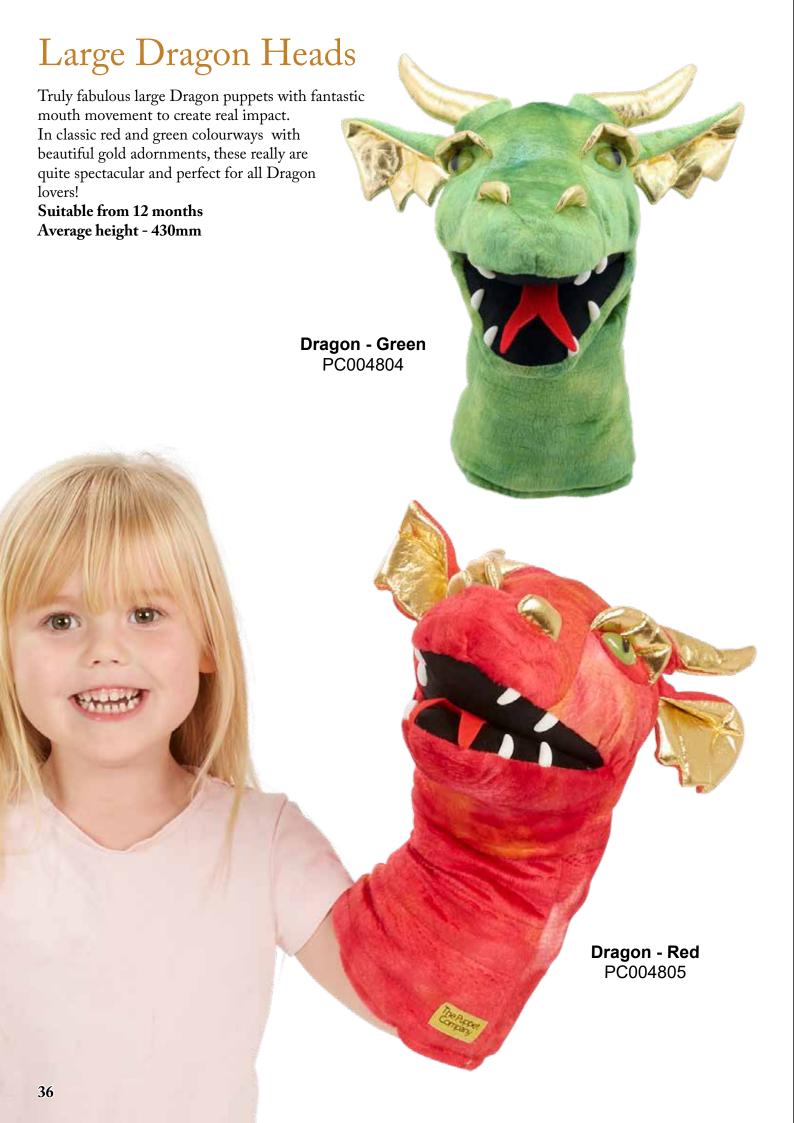

ction of brightly coloured funky puppets celebrating inclusivity, diversity and accessibility for all. Our puppets and soft toys are fun for everyone, and we're showcasing these with pride. 'Sunny' the Rainbow Sockette is also part of our ECO Sockettes collection, made from recycled plastic bottles, how cool is that?!

Suitable from 18 months



#### The Rainbow Collection



#### Monsters

Meet the Monsters! Introducing the new and improved Monster collection, featuring the latest additions alongside the much-loved classics - the collection wouldn't be complete without the fabulous Rainbow Monster! These larger-than-life characters all feature squeakers in the tongue for added play value. Easy to use for both adults and children, these are ideal for Halloween and year-round gifting.







# Large Birds

Colourful and engaging, the Large Birds are always amongst our best sellers and with seven different designs to choose from, including our latest Rainbow addition, they make for a very eye-catching display! With their beautiful long pile, attention to detail and a very noisy squawk thanks to their loud 'air filled squeaker', these





# Large Birds



#### Baby Monsters

Our Baby Monsters are full of personality and are certain to bring a lot of fun to any occasion! In a choice of six fabulous designs, including the most recent and very popular Baby Rainbow Monster, these are easy to use and are just asking to be played with. With large mouths and their own air-filled squeakers, it is easy to give these characters their own voice and create really interactive imaginative