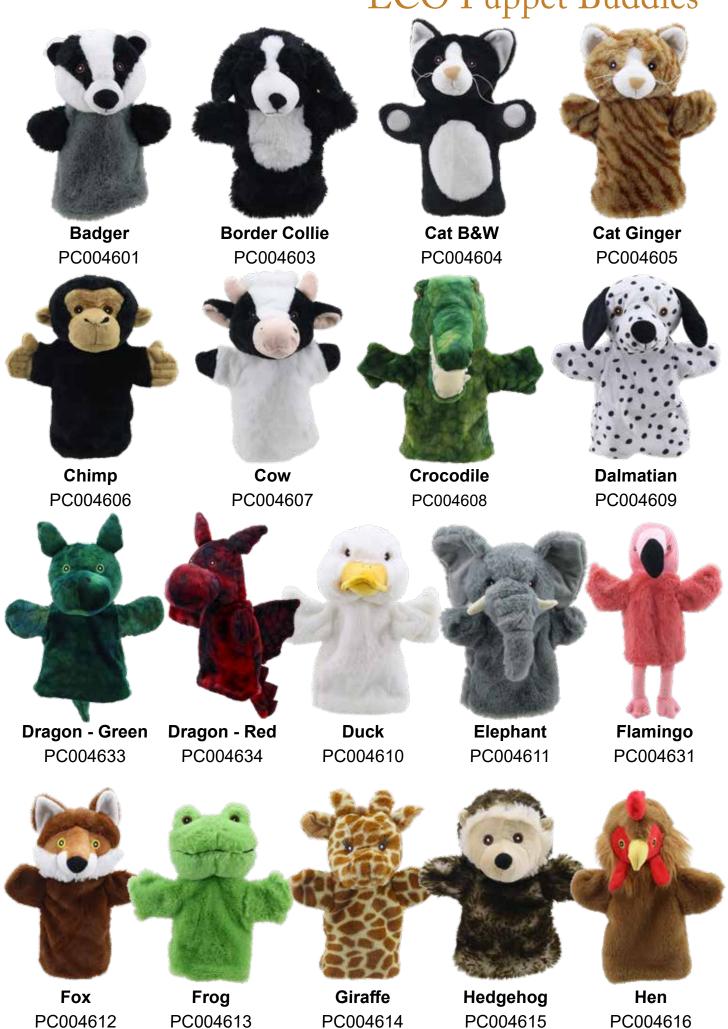

# ECO Puppet Buddies<sup>TM</sup>

ECO Puppet Buddies<sup>TM</sup> Lab (Yellow) Leopard Lion Horse PC004619 PC004617 PC004618 PC004620 Rabbit - Lop-eared Owl **Panda Parrot** Pig PC004621 PC004623 PC004622 PC004632 PC004625 Rabbit - Wild Sloth Sheep Squirrel PC004635 PC004628 PC004626 PC004627 T-Rex Wolf **Tiger** Unicorn PC004629 PC004630 PC004636 PC004638