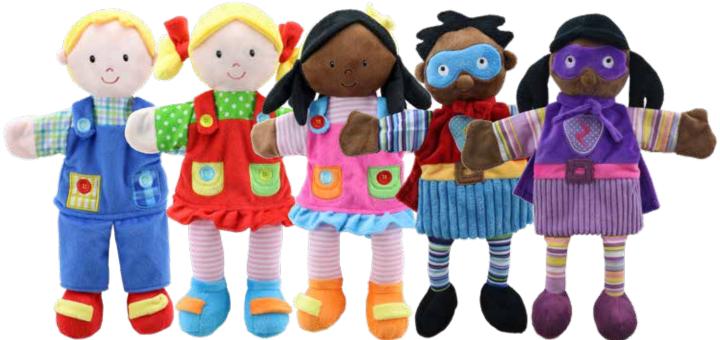

Elephant - with Moveable Trunk Height - 250mm PC001504

Large Orca Finger Puppet Length - 290mm PC002704

**Boy - Blue** H - 380mm PC001904

**Girl - Red** H - 380mm PC001906

**Girl - Pink** H - 380mm PC001905

Superhero -Blue Mask H - 380mm PC001919

Superhero -Purple Outfit H - 380mm PC001920