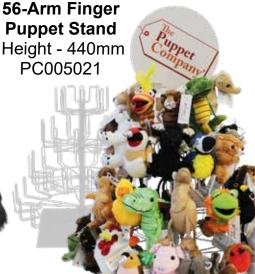

**Puppet Stand** Height - 440mm PC005021

Parrot Perch - With **Bowl** Height - 840mm

PC005045

New **Puppet Swing** Height - 840mm PC005055