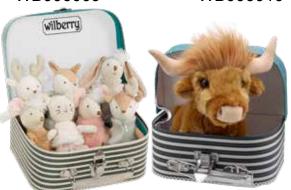

#### Suitcase - Set of 4

Length - 160 to 220mm WB006006

Available both in a nest of four sizes or seperately, there is a case to fit all our smaller products, providing an excellent shop window display prop. **Please Note:** These suitcases are not toys and are for display purposes only.

Suitcase - XL Length - 220mm WB006007

Suitcase - M Length - 180mm WB006009 Suitcase - L Length - 200mm WB006008

Suitcase - S Length - 160mm WB006010

We offer custom-made point-of-sale stands to showcase Wilberry collections and boost sales. Made in the UK from steel with a mint green finish, they have a small footprint. Stands are charged at cost, with free Wilberrys at retail price to offset the charge. Please refer to the price list for further details.