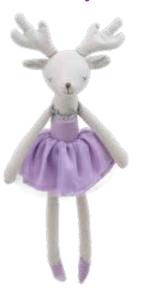

r showcasing a combination of puppets and Wilberry soft toys, enabling you to mix and match across the ranges to create really eye-catching displays.

H 1480mm x W 620mm x D 340mm



Wilberry Mini FSDU WB006013

With 16 compartments that each hold 2 of our Wilberry Minis in, this small free standing display unit is perfect for showing 32 of our miniture range at their best! H 1130mm x W 450mm x D 350mm



these showcase our My First Christmas Puppets to their best advantage, but you can pop anything you like in there!





Bear Height - 130mm WB001802

Cat Height - 140mm Length - 130mm WB001807

**Donkey** WB001801

Mouse Height - 150mm WB001806

Pig Length - 130mm WB001804

### Wilberry - Whilst Stocks Last



**Elephant** Height - 370mm Height - 300mm WB004121



Rabbit - Pink WB004109



Reindeer - Lilac Height - 290mm WB004111



Swan - White Height - 380mm WB004123



**Unicorn - Pink** Height - 300mm WB004110



Fox Height - 410mm WB004331



Penguin Height - 270mm WB004326



Sloth Height - 250mm WB004325



Stegosaurus Length - 300mm WB004307



Charlotte Height - 350mm WB001032



**Emily** Height - 350mm WB001034



Isabelle Height - 350mm WB001033



Owl - Brown Height - 290mm WB004119



Owl - Cream Height - 300mm WB004118

### Wilberry - Whilst Stocks Last



Hare - Boy Height - 270mm WB004220



Hare - Girl Height - 270mm Height - 300mm WB004221



Bear - Boy WB004222



Bear - Girl Height - 300mm WB004223



Mouse - Girl Height - 300mm WB004225



Mouse - Boy -Large Height - 520mm WB004232



Mouse - Girl -Large Height - 520mm WB004233



Donkey - Grey -Large