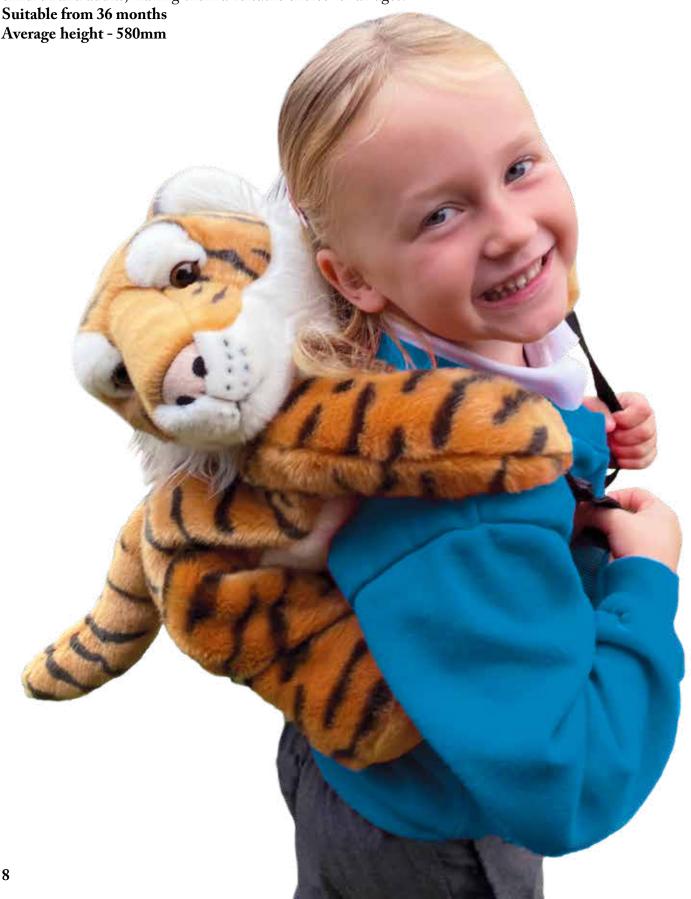

### New Animal Backpacks

Proudly designed in collaboration with the renowned global conservation charity ZSL (Zoological Society London), we are thrilled to introduce the iconic new range of Animal Backpacks. This stand-out collection of incredibly lifelike Backpacks combines realistic plush design with practical functionality and exceptional attention to detail. The bags have been carefully designed to be worn on either the front or your back so they can be 'cuddled' whilst being carried for added impact. Each Backpack features a secure zip compartment to safely store essential items. With adjustable straps, these Backpacks are designed to fit comfortably on both children and adults, making them a versatile choice for all ages.