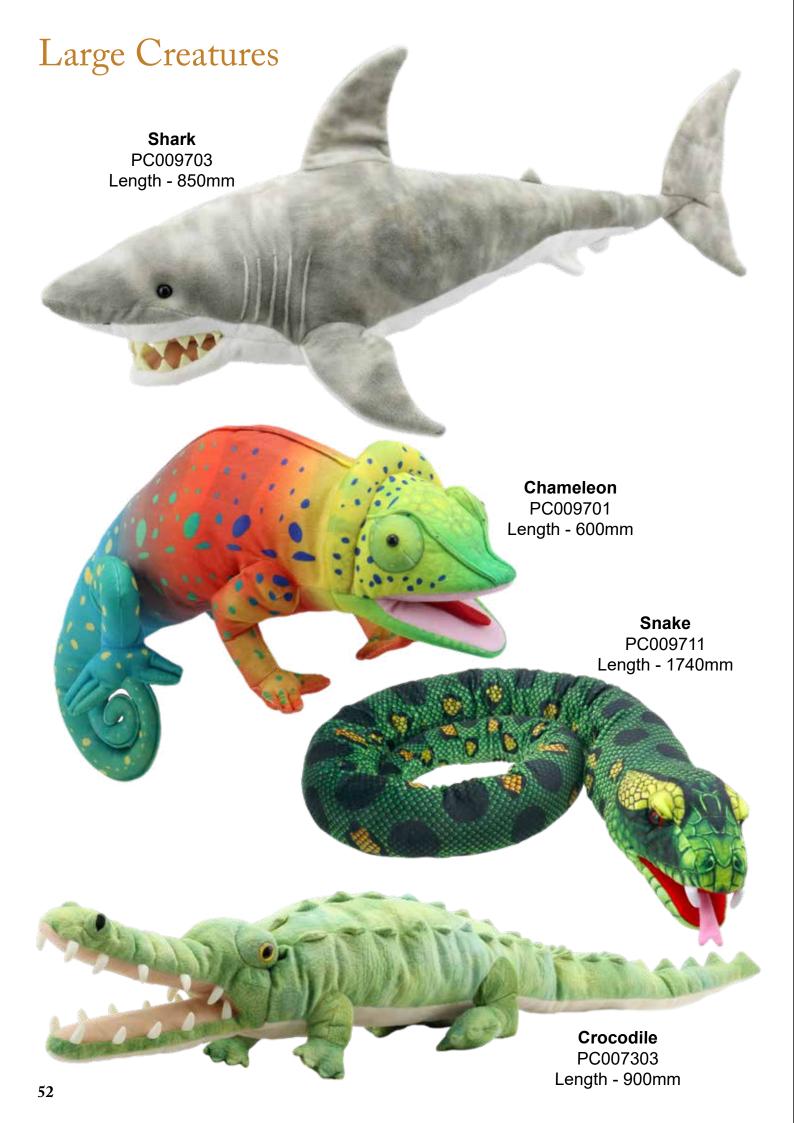

ack PC030454

**Story Characters** 





**Dress** PC002034





Alien PC002214

**Robot** PC002216





Unicorn PC002217

PC002246



#### **Finger Puppet Animals - Sets of Six**



#### **Dinosaurs**

These wonderful Dinosaur Finger Puppets are full of character and simply demand to be played with. There are four to collect and each one is free-standing so can also be used as a soft toy for easy display.





# ECO Puppet Buddies<sup>TM</sup>



ECO Puppet Buddies<sup>TM</sup> Lab (Yellow) Leopard Lion Horse PC004619 PC004617 PC004618 PC004620 Rabbit - Lop-eared Owl **Panda Parrot** Pig PC004621 PC004623 PC004622 PC004632 PC004625 Rabbit - Wild Sloth Sheep Squirrel PC004635 PC004628 PC004626 PC004627 T-Rex Wolf **Tiger** Unicorn PC004629 PC004630 PC004636 PC004638

## Large Creatures







# Long-Sleeved Glove Puppets



#### Long-Sleeved Glove Puppets Cow - Highland **Beaver Border Collie** Cat - Black & White Cat - Ginger PC006041 PC006014 PC006056 PC006006 PC006003 Giraffe Elephant Crocodile **Fox** PC006012 PC006013 PC006015 PC006010 **Red Panda Squirrel Red Tiger** Unicorn Wolf PC006032 PC006054 PC006047 PC006028 PC006049

# ECO Walking Puppets

Due to the immense popularity of this delightful collection we are thrilled to announce the addition of some exciting new characters. Joining the beloved Eco Walking friends are a Tiger, Highland Cow, Orangutan, and the ever-popular Sloth, each bringing their own personality. These versatile and highly functional puppets feature excellent arm, head, and leg movement, making them perfect for creative play and storytelling. Ma