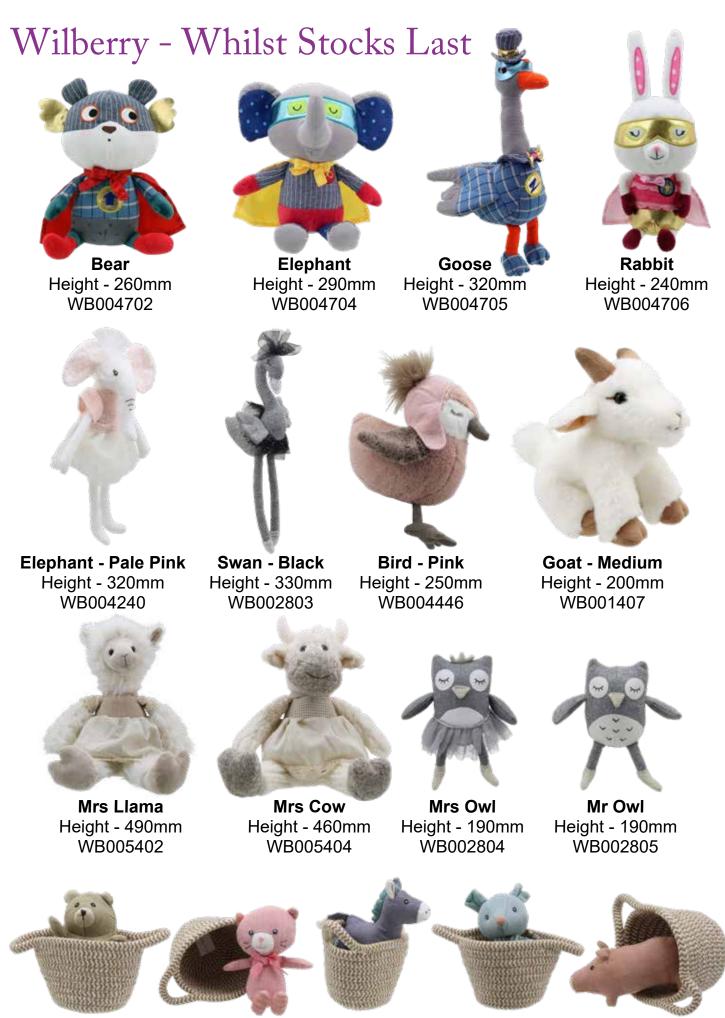

### Wilberry - Whilst Stocks Last

**Elephant** Height - 370mm Height - 300mm WB004121

Rabbit - Pink WB004109

Reindeer - Lilac Height - 290mm WB004111

Swan - White Height - 380mm WB004123

**Unicorn - Pink** Height - 300mm WB004110