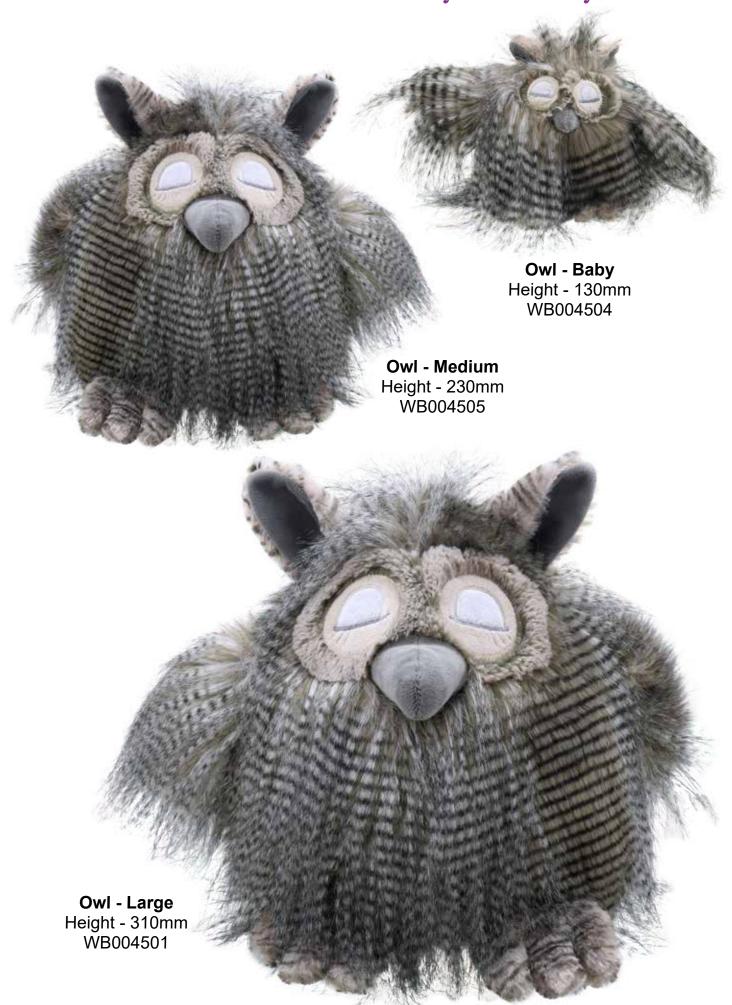

- 210mm WB004336

Height - 330mm WB004339

Height - 450mm WB004340



T-Rex - Grey - Large Height - 450mm WB004342

T-Rex - Grey - Medium Height - 330mm WB004341

T-Rex - Grey - Small Height - 210mm **WB004308** 



#### Wilberry Humpty Dumpty

Charming Humpty Dumpty soft toy that is just perfect for bringing one of the most-loved children's nursery rhyme characters to life. With his co-ordinated polka dot bowtie, blue and white checked trousers and jolly blue cap, this favourite character has never looked better. Designed to sit up by himself, he is happy sitting on a windowsill or a wall and looks great on shelves and tables. Ideal combined with our nursery rhyme finger puppets for added imaginative play and easy displays.





# Wilberry Feathery Friends



# Wilberry Feathery Friends



### Wilberry Favourites

The Wilberry Favourites range of realistic soft toys are all made from beautiful materials with exceptional finish and attention to detail. Larger in size than our popular Wilberry Minis collection, these sit beautifully alongside the Minis to create different groups and effect. With a Puffin as the newest arrival, there's something for everyone.



### Wilberry Favourites



Alpaca WB001615



Border Collie WB001604



Cat - Black & White WB001601



Cat - Ginger WB001602



Cockapoo WB001605



**Fox** WB001618



Highland Cow WB001616



Labrador - Yellow WB001608



Puffin WB001617



Rabbit - Lop-Eared WB001623

# Wilberry Dancers





# Wilberry Dolls

The fabulous Wilberry Dolls range makes for wonderful gifts all year round, with excellent attention to de