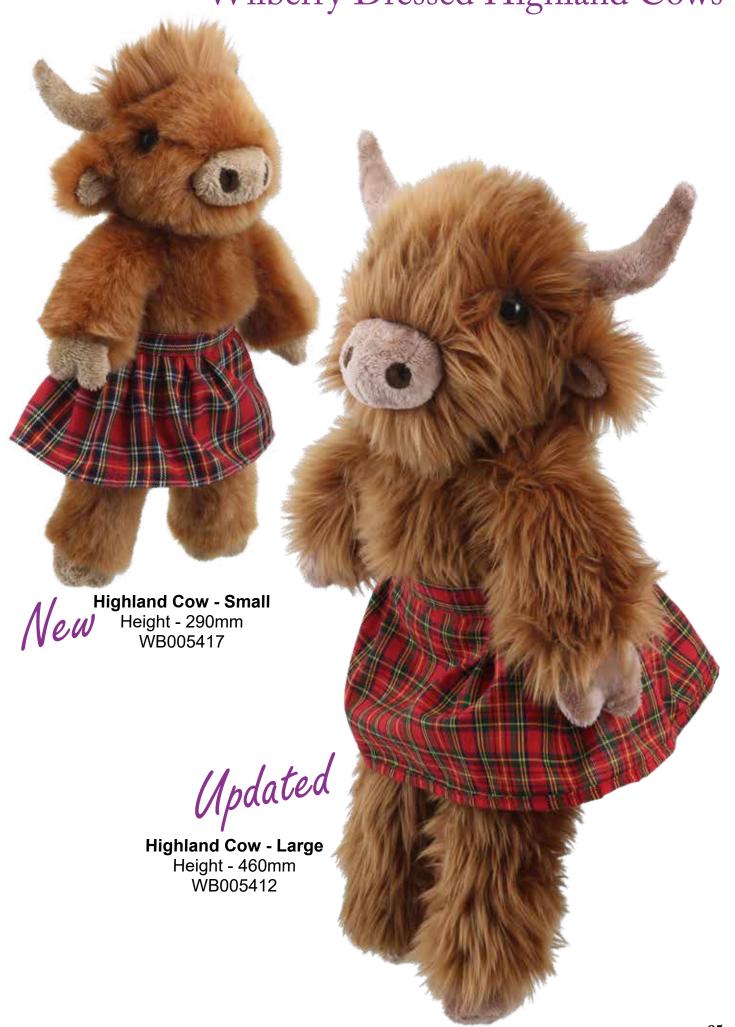

ead (excluding any ears, hats, antlers, bows etc) to the bottom of the feet.



# New Wilberry ECO Classics



# New Wilberry ECO Classics



# New Wilberry ECO Minis

New Wilberry Eco Minis collection of beautiful soft toys made from 100% recycled plastic bottles, following on from the success of our Wilberry Minis Collection. Suitable from birth with embroidered eyes and noses and exceptional finish - super soft, cuddly toys that fit in the palm of your hand. Featuring some of the most-loved animals, designed to complement popular nursery, playroom and gift trends. Free-standing, easy to display on shelves and in baskets - these ECO Minis are highly collectable and fun for everyone!



# New Wilberry ECO Minis



### Wilberry Dressed Highland Cows



#### Wilberry Dressed Highland Cows



#### Wilberry Dressed Bears



## Wilberry Dressed Bears



#### Wilberry ECO Comforters

Part of our ever-growing Baby collection, the beautiful Wilberry Eco Comforters are created from the softest materials tested to the highest possible safety standards, all made from 100% recycled plastic bottles. Suitable from birth with embroidered eyes and traditional comforter-style bodies, this delightful collection features some of the most-loved animals and are designed to complement the most popular nursery and playroom themes. Easy to display and ideal for year-round Baby gifting.

Suitable from birth Average height - 260mm



## Wilberry ECO Comforters



One of the most popular collections within our Wilberry soft toy offering, the highly collectable Wilberry Minis continue to grow in dema