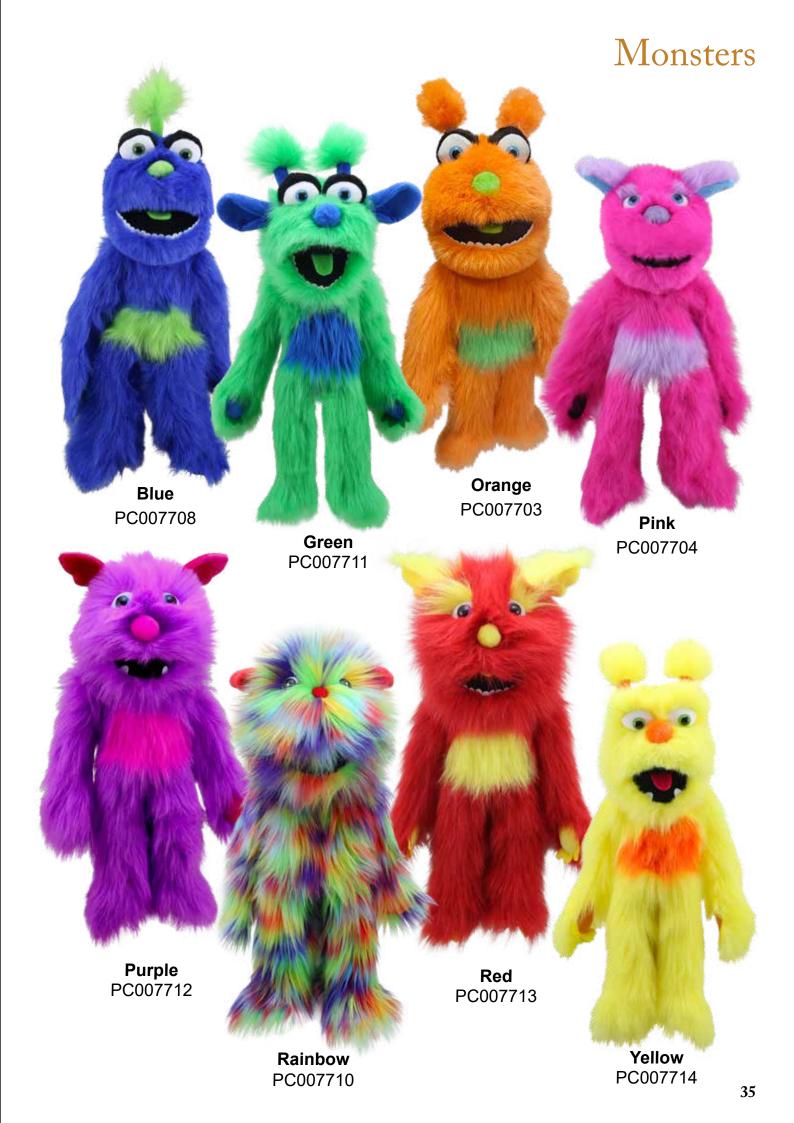

#### Monsters

Meet the Monsters! Introducing the new and improved Monster collection, featuring the latest additions alongside the much-loved classics - the collection wouldn't be complete without the fabulous Rainbow Monster! These larger-than-life characters all feature squeakers in the tongue for added play value. Easy to use for both adults and children, these are ideal for Halloween and year-round gifting.