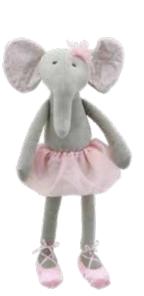

620mm x D 340mm



**Colourful FSDU** WB006012

Versatile display unit perfect for showcasing a combination of puppets and Wilberry soft toys, enabling you to mix and match across the ranges to create really eye-catching displays.

H 1480mm x W 620mm x D 340mm



Wilberry Mini FSDU WB006013

With 16 compartments that each hold 2 of our Wilberry Minis in, this small free standing display unit is perfect for showing 32 of our miniture range at their best! H 1130mm x W 450mm x D 350mm



these showcase our My First Christmas Puppets to their best advantage, but you can pop anything you like in there!





Bear Height - 130mm WB001802

Cat Height - 140mm Length - 130mm WB001807

**Donkey** WB001801

Mouse Height - 150mm WB001806

Pig Length - 130mm WB001804

### Wilberry - Whilst Stocks Last



**Elephant** Height - 370mm Height - 300mm WB004121



Rabbit - Pink WB004109



Reindeer - Lilac Height - 290mm WB004111



Swan - White Height - 380mm WB004123



**Unicorn - Pink** Height - 300mm WB004110



Fox Height - 410mm WB004331



Penguin Height - 270mm WB004326



Sloth Height - 250mm WB004325



Stegosaurus Length - 300mm WB004307



Charlotte Height - 350mm WB001032



**Emily** Height - 350mm WB001034



Isabelle Height - 350mm WB001033



Owl - Brown Height - 290mm WB004119



Owl - Cream Height - 300mm WB004118

### Wilberry - Whilst Stocks Last



Hare - Boy Height - 270mm WB004220



Hare - Girl Height - 270mm Height - 300mm WB004221



Bear - Boy WB004222



Bear - Girl Height - 300mm WB004223



Mouse - Girl Height - 300mm WB004225



Mouse - Boy -Large Height - 520m