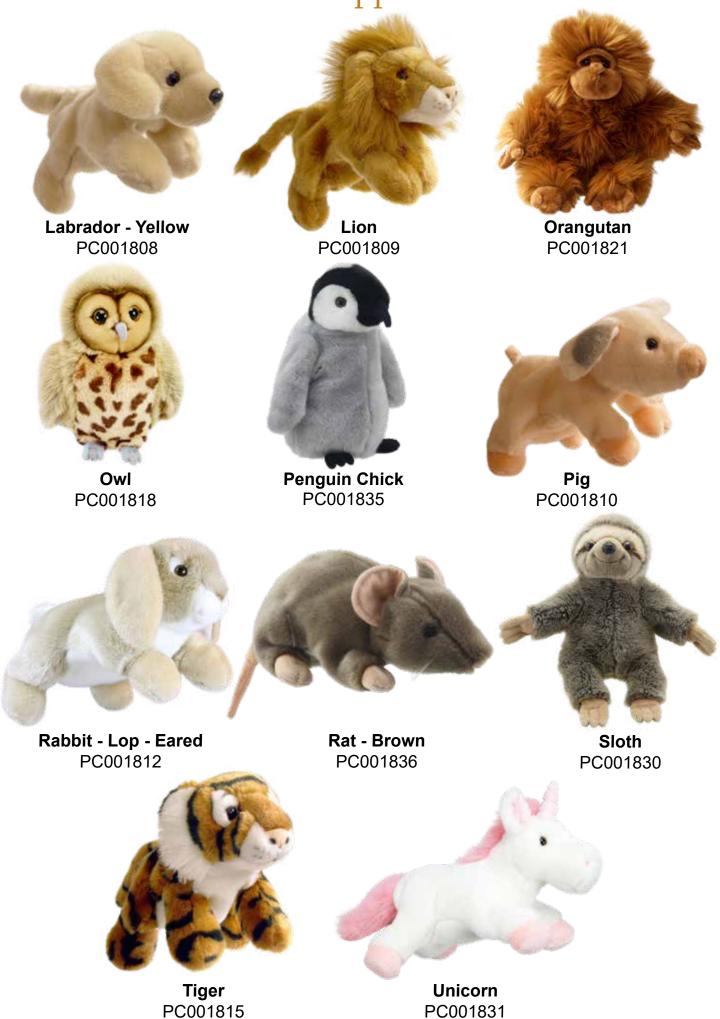

#### Full-Bodied Animal Puppets

This high-end range of puppets combines the look and feel of a fine soft toy with the interactivity and versatility of a great puppet. With over twenty different animals in the collection ranging from African animals to Farmyard favourites and Pets, this is a stunning group with excellent functionality. Well priced and easily displayed on our point of sale stands, these also sit or lay by themselves like a soft toy when not in use.

# Full-Bodied Animal Puppets

Border Collie PC001802

Cat - Beige & White PC001828

Cat - Ginger PC001803

Chimp PC001820

Cockapoo PC001832

Dog - Brown & White PC001824

Elephant PC001805

**Fox** PC001823

**Goat** PC001826

Golden Retriever PC001833

**Hippo** PC001834