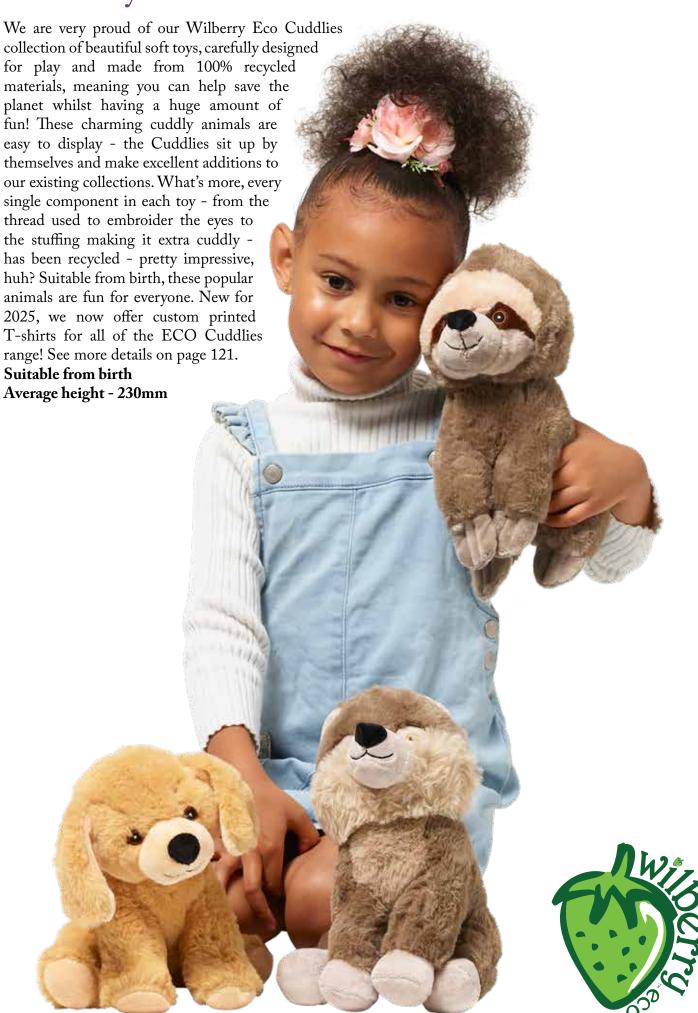

# ECO Walking Puppets

Due to the immense popularity of this delightful collection we are thrilled to announce the addition of some exciting new characters. Joining the beloved Eco Walking friends are a Tiger, Highland Cow, Orangutan, and the ever-popular Sloth, each bringing their own personality. These versatile and highly functional puppets feature excellent arm, head, and leg movement, making them perfect for creative play and storytelling. Made from recycled plastic bottles, these full-bodied puppets provide hours of fun for young and old alike. New for 2025, we now offer custom printed T-shirts for all of the ECO Walking Puppets range! See more details on page 121.