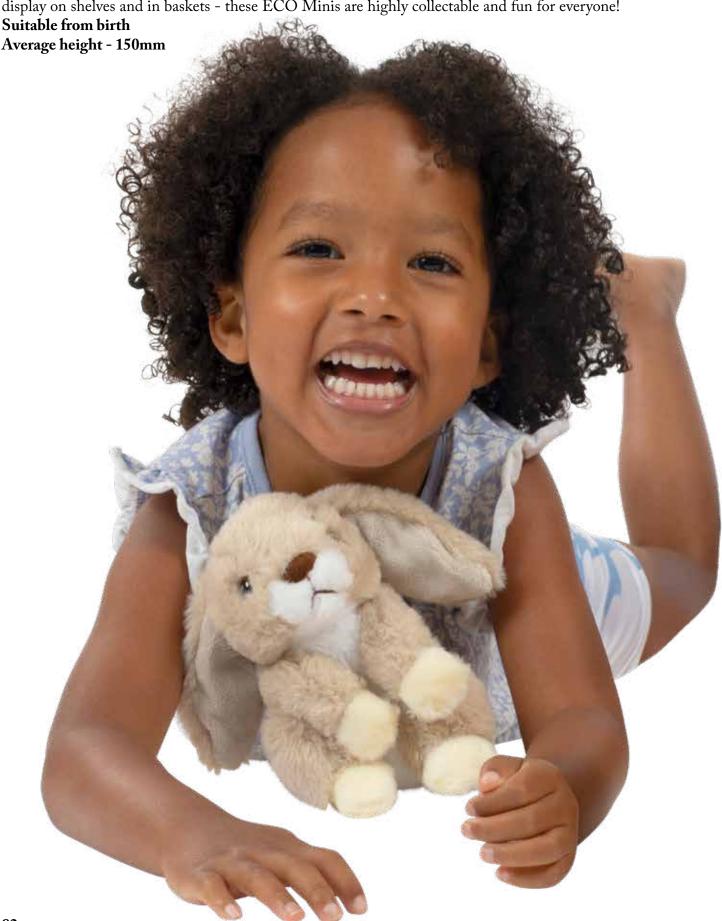

# New Wilberry ECO Minis

New Wilberry Eco Minis collection of beautiful soft toys made from 100% recycled plastic bottles, following on from the success of our Wilberry Minis Collection. Suitable from birth with embroidered eyes and noses and exceptional finish - super soft, cuddly toys that fit in the palm of your hand. Featuring some of the most-loved animals, designed to complement popular nursery, playroom and gift trends. Free-standing, easy to display on shelves and in baskets - these ECO Minis are highly collectable and fun for everyone!

Suitable from 12 months