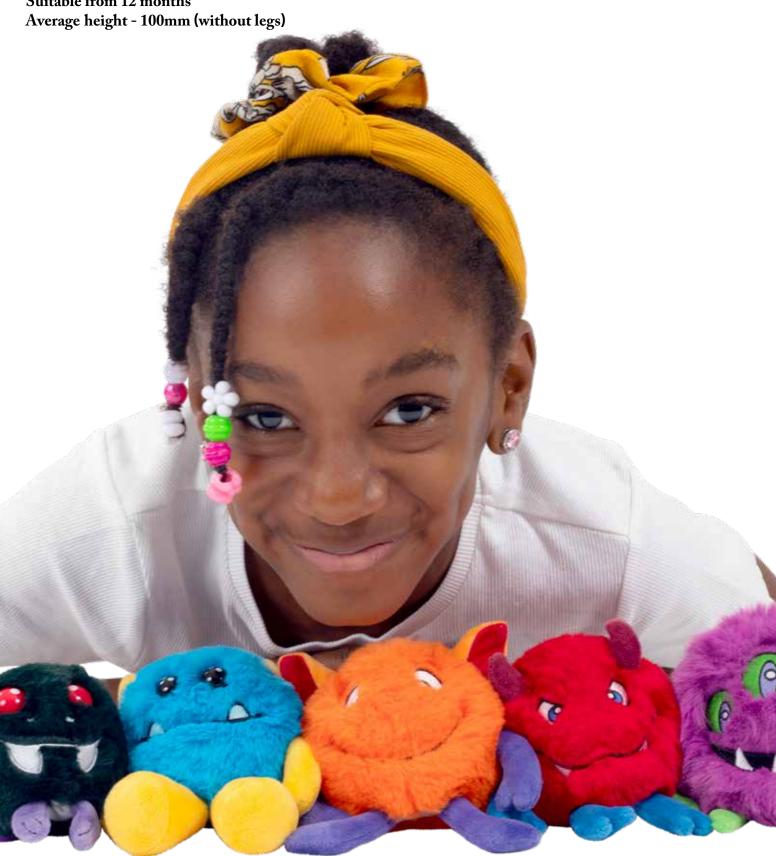

### New Micro-Monsters

Get ready to meet your next pocket-sized obsession: Micro-Monsters! These quirky, palm-sized miniature monster finger puppets are here to bring a burst of fun and colour to your day. Each of the seven collectable creatures boasts its own zany personality and vibrant design, ready for any adventure you can throw at them! Whether you're staging a mini monster battle, making them your desk buddies, or adding a bit of flair to storytime, these tiny terrors are packed with charm and hilarity. With their bold colours, wacky details, and portable size, they're ready to become your ultimate finger puppet companions! Also available is our eyecatching Display Box set with 8 Micro-Monsters for added impact.

Suitable from 12 months