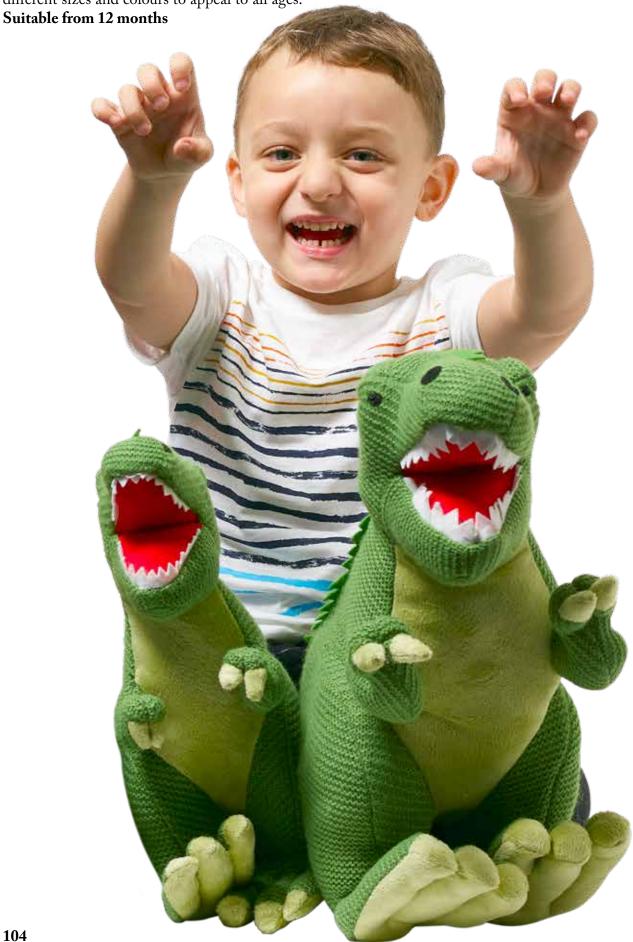

corns, Sloths, Dogs and more! Now with over twenty collectable characters, all dressed in beautiful miniature outfits, this stand-out range really is delightful and is just that little bit different. Easy to display, these can also be showcased in our Wilberry Suitcases or Wilberry baskets which are available to purchase separately to really maximise sales.



#### Wilberry Collectables



#### Wilberry Knitted

This collection of Knitted soft toys has proven to be a regular success, with the appeal of traditional classic soft toys. Made with soft materials in muted colours with embroidered detail, these look wonderful sitting on shelves, toy chests and more. The collection also includes a hugely popular selection of Knitted Dinosaurs in different sizes and colours to appeal to all ages.



# Wilberry Knitted Zebra Height - 400mm WB004335 **Monkey** Height - 460mm **Dog** Height - 410mm WB004330 **WB004334** Dragon - Green **Dragon - Blue** Height - 250mm Height - 250mm WB004328 WB004327



Height - 210mm WB004336

Height - 330mm WB004339

Height - 450mm WB004340



T-Rex - Grey - Large Height - 450mm WB004342

T-Rex - Grey - Medium Height - 330mm WB004341

T-Rex - Grey - Small Height - 210mm **WB004308** 



#### Wilberry Humpty Dumpty

Charming Humpty Dumpty soft toy that is just perfect for bringing one of the most-loved children's nursery rhyme characters to life. With his co-ordinated polka dot bowtie, blue and white checked trousers and jolly blue cap, this favourite character has never looked better. Designed to sit up by himself, he is happy sitting on a windowsill