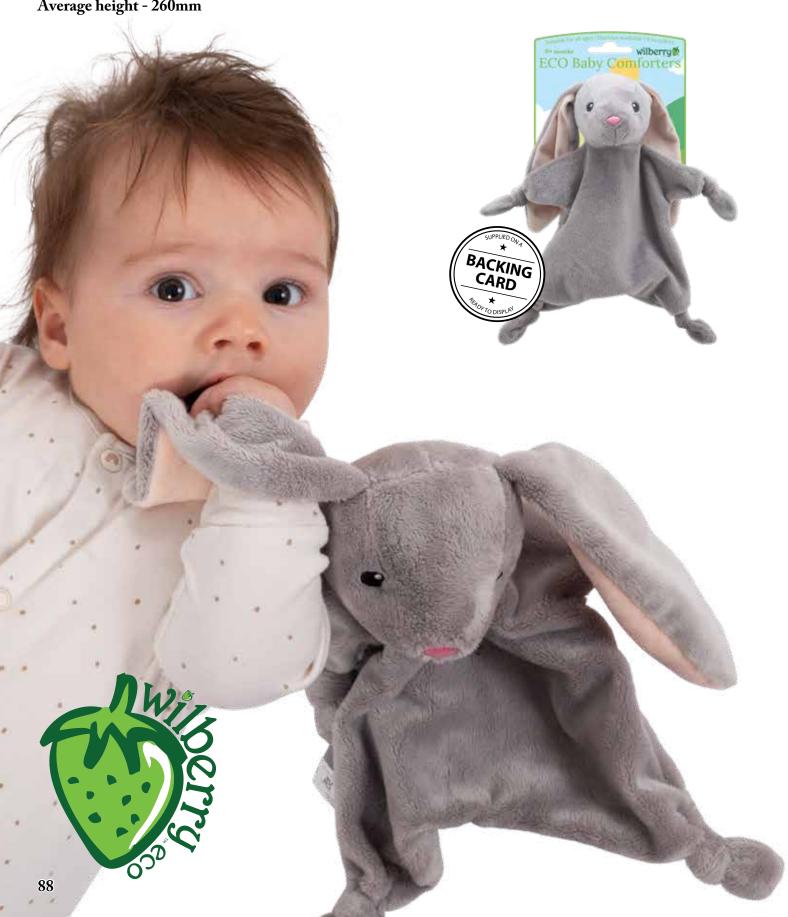

#### Wilberry ECO Comforters

Part of our ever-growing Baby collection, the beautiful Wilberry Eco Comforters are created from the softest materials tested to the highest possible safety standards, all made from 100% recycled plastic bottles. Suitable from birth with embroidered eyes and traditional comforter-style bodies, this delightful collection features some of the most-loved animals and are designed to complement the most popular nursery and playroom themes. Easy to display and ideal for year-round Baby gifting.

Suitable from birth Average height - 260mm