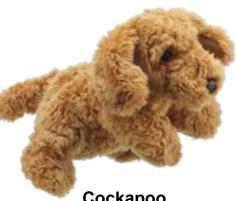

#### Full-Bodied Animal Puppets

This high-end range of puppets combines the look and feel of a fine soft toy with the interactivity and versatility of a great puppet. With over twenty different animals in the collection ranging from African animals to Farmyard favourites and Pets, this is a stunning group with excellent functionality. Well priced and easily displayed on our point of sale stands, these also sit or lay by themselves like a soft toy when not in use.

# Full-Bodied Animal Puppets

Border Collie PC001802

Cat - Beige & White PC001828

Cat - Ginger PC001803

Chimp PC001820

Cockapoo PC001832

Dog - Brown & White PC001824

Elephant PC001805