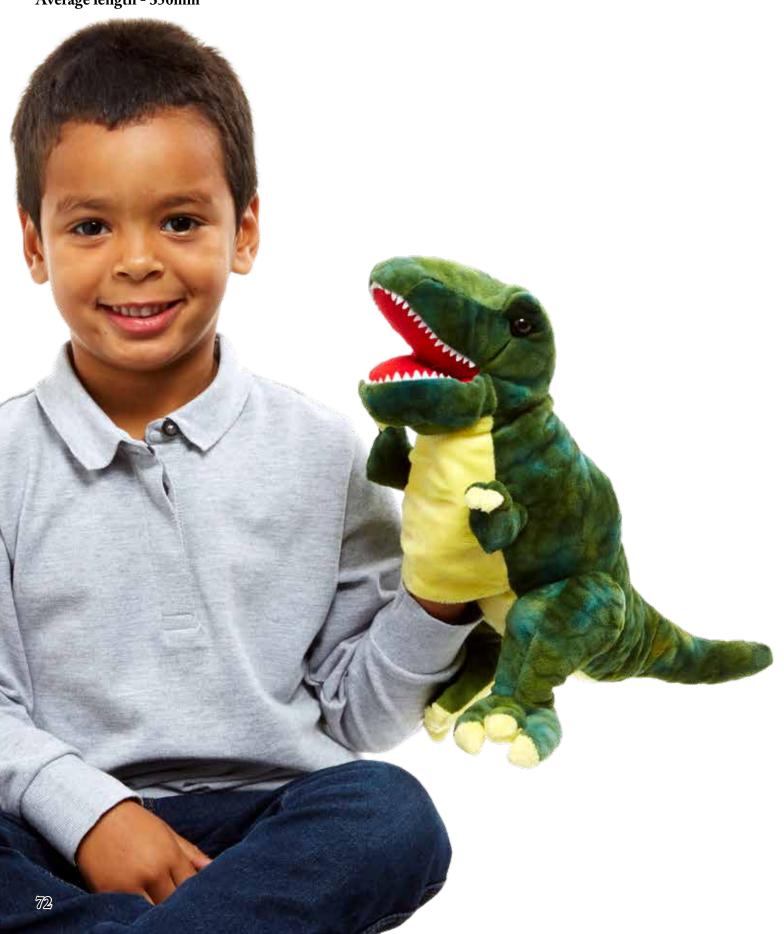

## Baby Dinos

The incredibly popular Baby Dinos puppet collection includes the much-loved T-Rex, Stegosaurus and Triceratops in a range of eye-catching colourings with distinctive markings and designs. Made from soft, colourful textured fabrics, these allow for great manipulation and are ideal for both children and adults. Affordable and accessible, these must-have Dinosaurs are strong sellers all year-round.

Suitable from 12 months Average length - 350mm