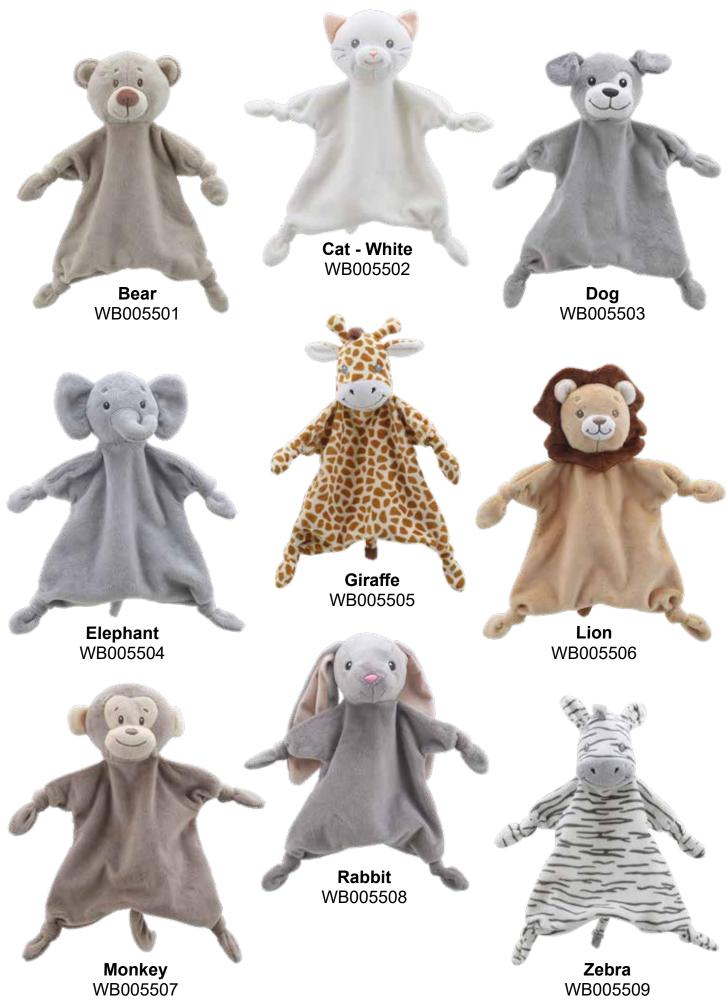

#### Wilberry ECO Comforters

Part of our ever-growing Baby collection, the beautiful Wilberry Eco Comforters are created from the softest materials tested to the highest possible safety standards, all made from 100% recycled plastic bottles. Suitable from birth with embroidered eyes and traditional comforter-style bodies, this delightful collection features some of the most-loved animals and are designed to complement the most popular nursery and playroom themes. Easy to display and ideal for year-round Baby gifting.

Suitable from birth Average height - 260mm

## Wilberry ECO Comforters

One of the most popular collections within our Wilberry soft toy offering, the highly collectable Wilberry Minis continue to grow in demand. Following their continued popularity, we are delighted to have added more birds to the already extensive range of animals - a beautifully vibrant Kingfisher, a very lovable Snowy Owl, Puffin and Penguin Chick. Super soft, cuddly toys that fit in the palm of your hand, made from the highest quality materials which make them both engaging and appealing to adults and children alike. Free-standing and easy to display on shelves and in baskets, these also look amazing in our custom Wilberry Minis POS Display on page 123.