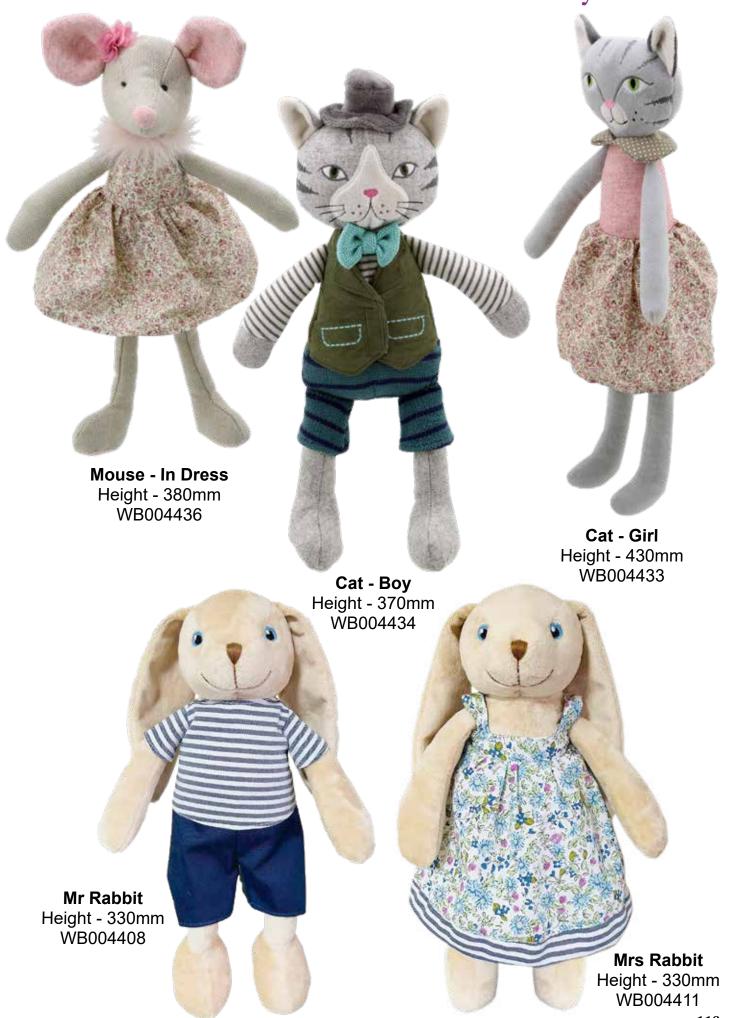

### Wilberry Friends

The Wilberry Friends range of smartly dressed popular animals features fabulous outfits and attention to detail. Each Friend has their own lovable personality and is created from high quality fabrics to make that perfect soft toy. Mix-and-match across the set to create fun displays, these also work well alongside our Dolls and Dancers collections for complementary offering.

# Wilberry Friends