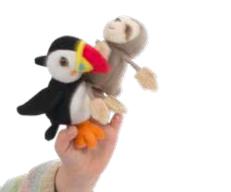

#### Traditional Story Sets

These engaging story sets continue to be a very popular range for consumers and are consistently amongst our best sellers throughout the year. Each beautifully boxed set contains a hard-back book and all the main finger puppet characters from that story, with illustrations matching the characters. These make a wonderful gift and really bring these classic stories to life. The sets can also be combined with other stories and puppet characters for imaginative play and extended story time fun.

Suitable from 12 months Heights - from 110mm to 240mm

#### Traditional Story Sets

PC007905

PC007903 Jack and the

Beanstalk