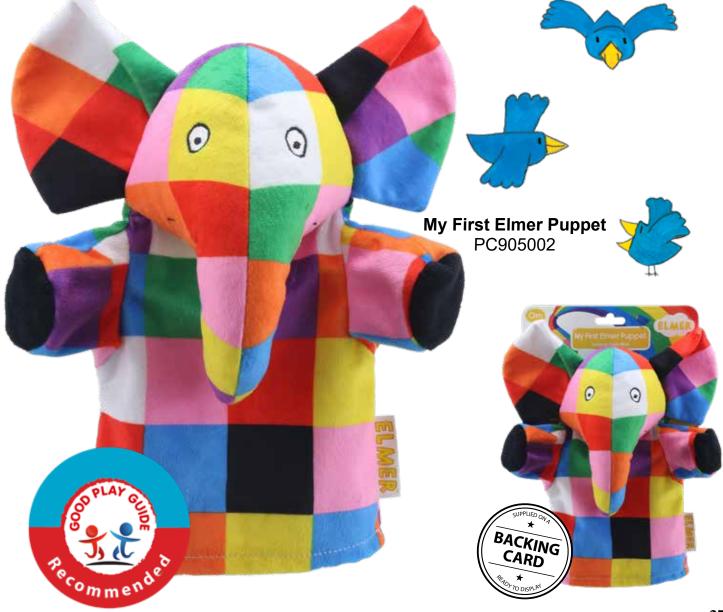

#### Elmer<sup>™</sup> Puppets

Bring the much-loved Elmer the Patchwork Elephant to life with our wonderful My First Elmer Puppet and Elmer Finger Puppets - perfect for imaginative play and specifically designed to be as affordable and accessible as possible. Suitable from birth with embroidered eyes, these iconic puppets are made from soft materials tested to the highest possible standards for the ideal gift.