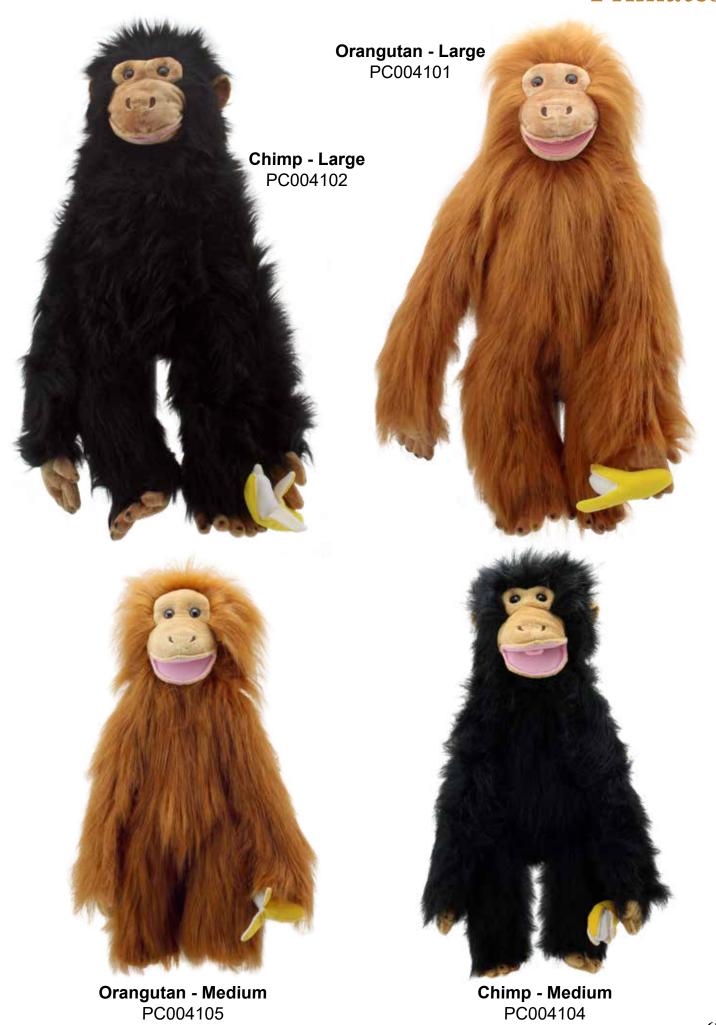

#### Primates

Who doesn't want a cuddly Chimp or an Orangutan?! These wonderfully interactive puppets have excellent mouth movement, loads of character and are very expressive with excellent functionality. Complete with Velcro on their hands so they can hang round your neck, they even come with their very own banana for extra interactive fun! Available in two different sizes, these create instant displays in any setting and are perfect presents.

Large Average height -800mm Medium Average height - 600mm