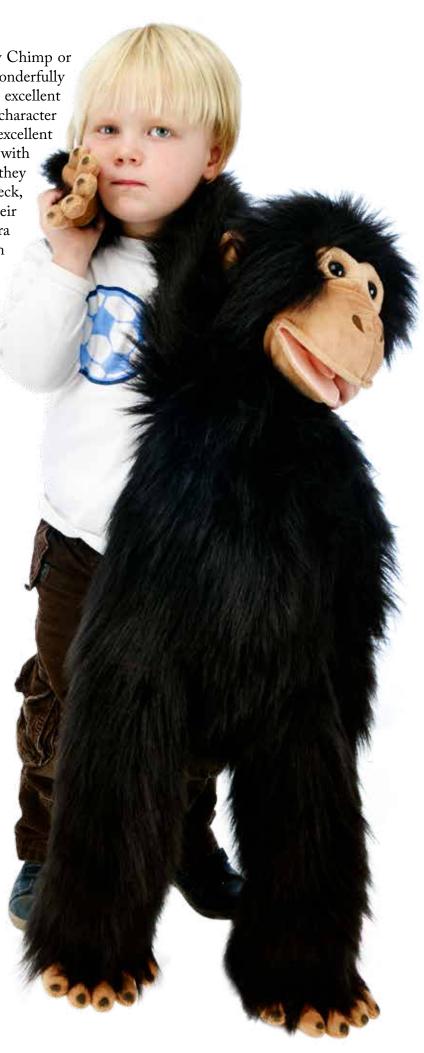

#### Primates

Who doesn't want a cuddly Chimp or an Orangutan?! These wonderfully interactive puppets have excellent mouth movement, loads of character and are very expressive with excellent functionality. Complete with Velcro on their hands so they can hang round your neck, they even come with their very own banana for extra interactive fun! Available in two different sizes, these create instant displays in any setting and are perfect presents.

Large Average height -800mm Medium Average height - 600mm