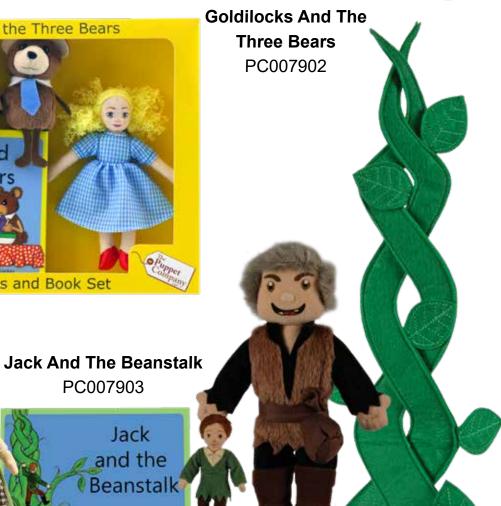

#### Traditional Story Sets

These engaging story sets continue to be a very popular range for consumers and are consistently amongst our best sellers throughout the year. Each beautifully boxed set contains a hard-back book and all the main finger puppet characters from that story, with illustrations matching the characters. These make a wonderful gift and really bring these classic stories to life. The sets can also be combined with other stories and puppet characters for imaginative play and extended story time fun.

Suitable from 12 months Heights - from 110mm to 240mm

#### Traditional Story Sets

PC007905

PC007903 Jack and the

Beanstalk