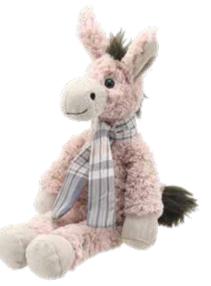

### Wilberry - Whilst Stocks Last

**Elephant** Height - 370mm Height - 300mm WB004121

Rabbit - Pink WB004109

Reindeer - Lilac Height - 290mm WB004111

Swan - White Height - 380mm WB004123

**Unicorn - Pink** Height - 300mm WB004110

Fox Height - 410mm WB004331

Penguin Height - 270mm WB004326

Sloth Height - 250mm WB004325

Stegosaurus Length - 300mm WB004307

Charlotte Height - 350mm WB001032

**Emily** Height - 350mm WB001034

Isabelle Height - 350mm WB001033