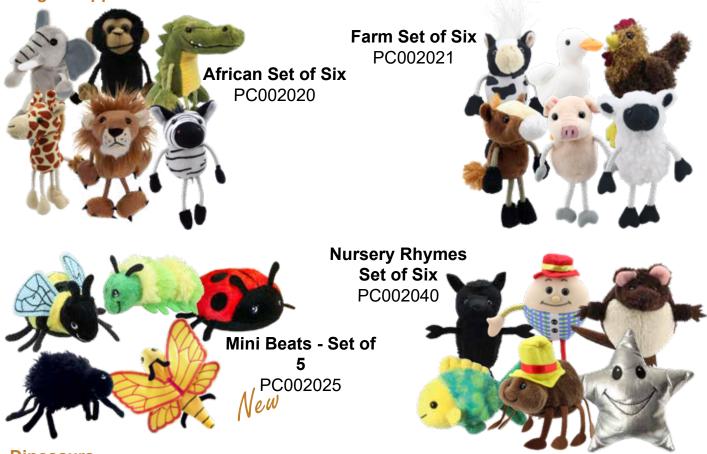

35



Dragon - Green PC002136



Dragon - Red PC002032



**Swimming** PC002198



Frog - Tree PC002200



Goat PC030424



Gorilla PC002126



**Highland Cow** PC002243



Hippo PC002137



Mole PC020242



Mouse - Grey PC002027



Mouse - Pink PC002129



**Owl - Tawny** PC002039



Reindeer PC002244



Rhino



Sloth PC020302 PC002245



**Tortoise** PC002190



Wolf PC002119







Butterfly PC002133

Caterpillar -Green PC020252

Ladybird PC020253

Spider - Furry PC002132



Humpty



**Incy Wincy** Spider PC030452



Twinkle **Twinkle Little Star** PC030451

**Fish** PC002101

**Dumpty** PC030453

Sheep -Black PC030454

**Story Characters** 





**Dress** PC002034





Alien PC002214

**Robot** PC002216





Unicorn PC002217

PC002246



#### **Finger Puppet Animals - Sets of Six**



#### **Dinosaurs**

These wonderful Dinosaur Finger Puppets are full of character and simply demand to be played with. There are four to collect and each one is free-standing so can also be used as a soft toy for easy display.





# ECO Puppet Buddies<sup>TM</sup>



ECO Puppet Buddies<sup>TM</sup> Lab (Yellow) Leopard Lion Horse PC004619 PC004617 PC004618 PC004620 Rabbit - Lop-eared Owl **Panda Parrot** Pig PC004621 PC004623 PC004622 PC004632 PC004625 Rabbit - Wild Sloth Sheep Squirrel PC004635 PC004628 PC004626 PC004627 T-Rex Wolf **Tiger** Unicorn PC004629 PC004630 PC004636 PC004638

## Large Creatures







# Long-Sleeved Glove Puppets



#### Long-Sleeved Glove Puppets Cow - Highland **Beaver Border Collie** Cat - Black & White Cat - Ginger PC006041 PC006014 PC006056 PC006006 PC00