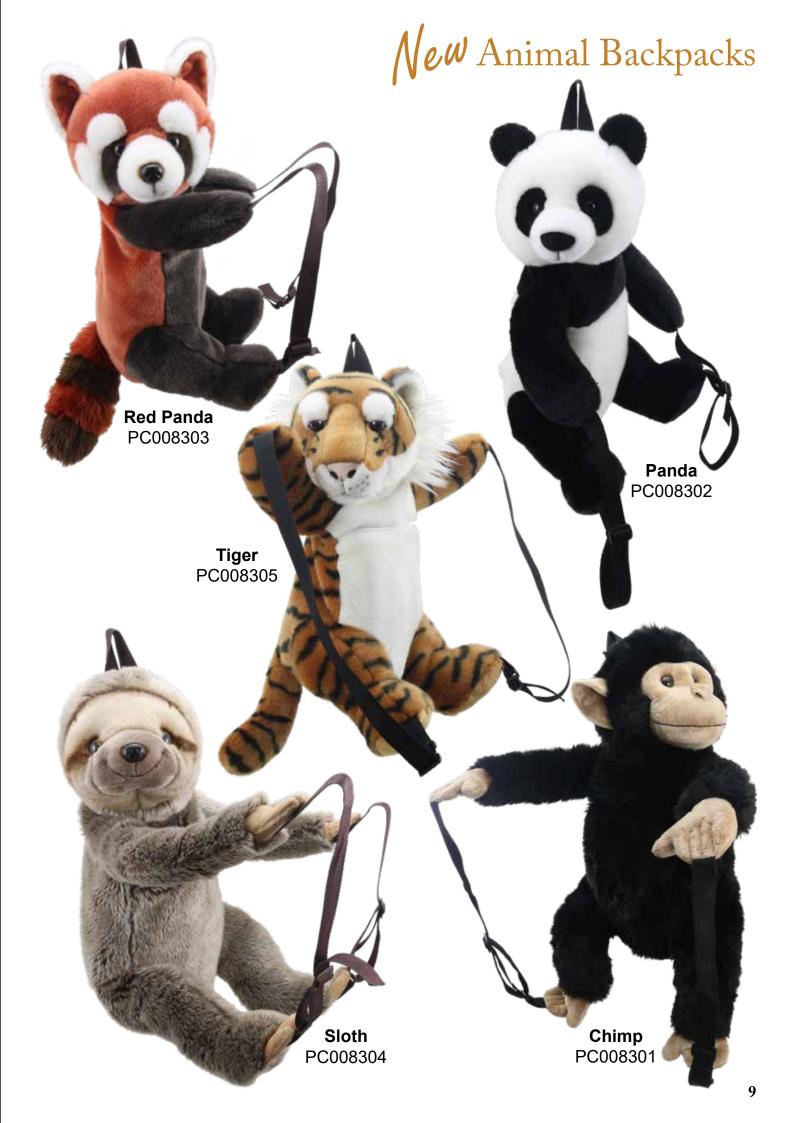

### New Animal Backpacks

Proudly designed in collaboration with the renowned global conservation charity ZSL (Zoological Society London), we are thrilled to introduce the iconic new range of Animal Backpacks. This stand-out collection of incredibly lifelike Backpacks combines realistic plush design with practical functionality and exceptional attention to detail. The bags have been carefully designed to be worn on either the front or your back so they can be 'cuddled' whilst being carried for added impact. Each Backpack features a secure zip compartment to safely store essential items. With adjustable straps, these Backpacks are designed to fit comfortably on both children and adults, making them a versatile choice for all ages.