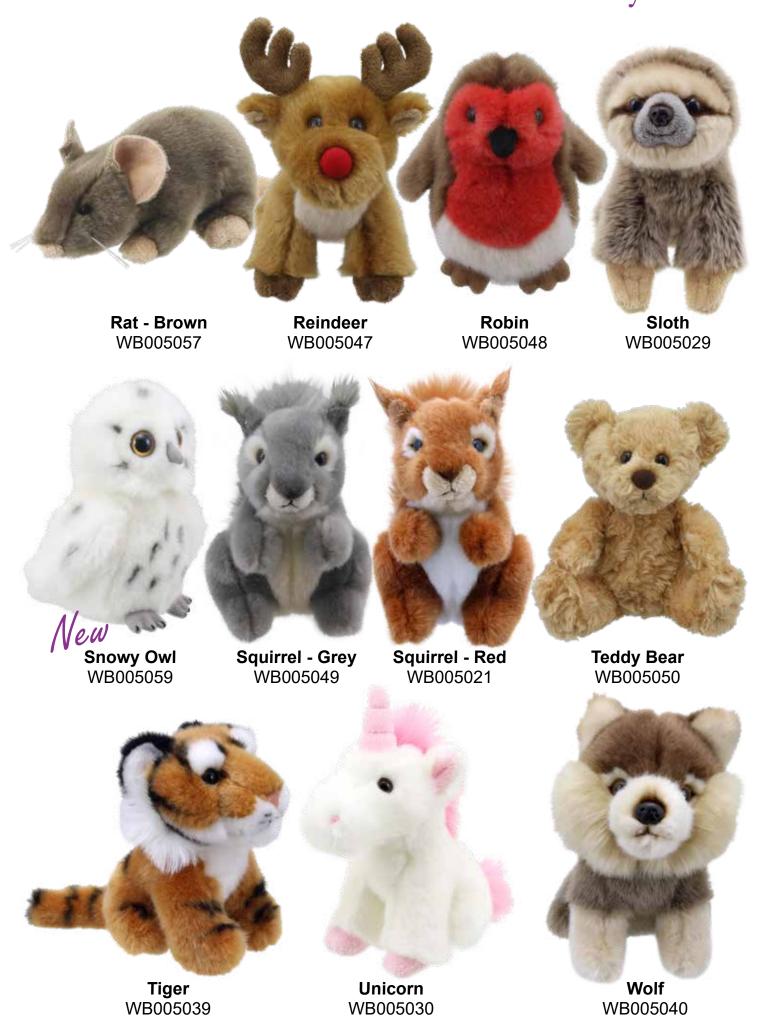

## Wilberry ECO Comforters

One of the most popular collections within our Wilberry soft toy offering, the highly collectable Wilberry Minis continue to grow in demand. Following their continued popularity, we are delighted to have added more birds to the already extensive range of animals - a beautifully vibrant Kingfisher, a very lovable Snowy Owl, Puffin and Penguin Chick. Super soft, cuddly toys that fit in the palm of your hand, made from the highest quality materials which make them both engaging and appealing to adults and children alike. Free-standing and easy to display on shelves and in baskets, these also look amazing in our custom Wilberry Minis POS Display on page 123.