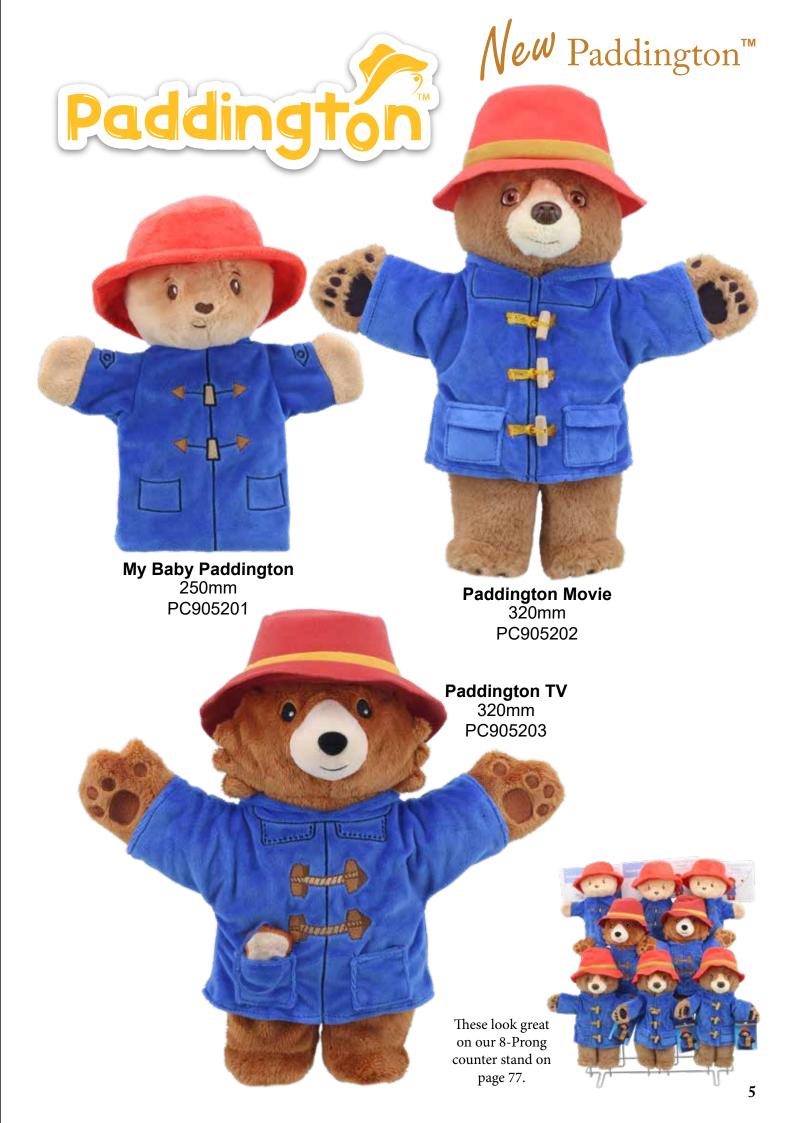

## New Paddington™

We are thrilled to introduce our new Paddington Puppets Collection, bringing the magic of Paddington to life through the Power of Puppets. Encouraging language development, creative and imaginative play, our Puppets have been designed to be as accessible as possible. From storytime, playtime, TV & Movie time and beyond, our interactive Paddington Puppets have been carefully designed to bring the most-loved Bear to life. Made from the highest quality materials and tested to the highest possible safety standards, these iconic puppets are made to last and are easy for both adults and children to use. Each puppet has been carefully created to allow little ones to fall in love with Paddington through play - collectable, adaptable & most of all - fun!