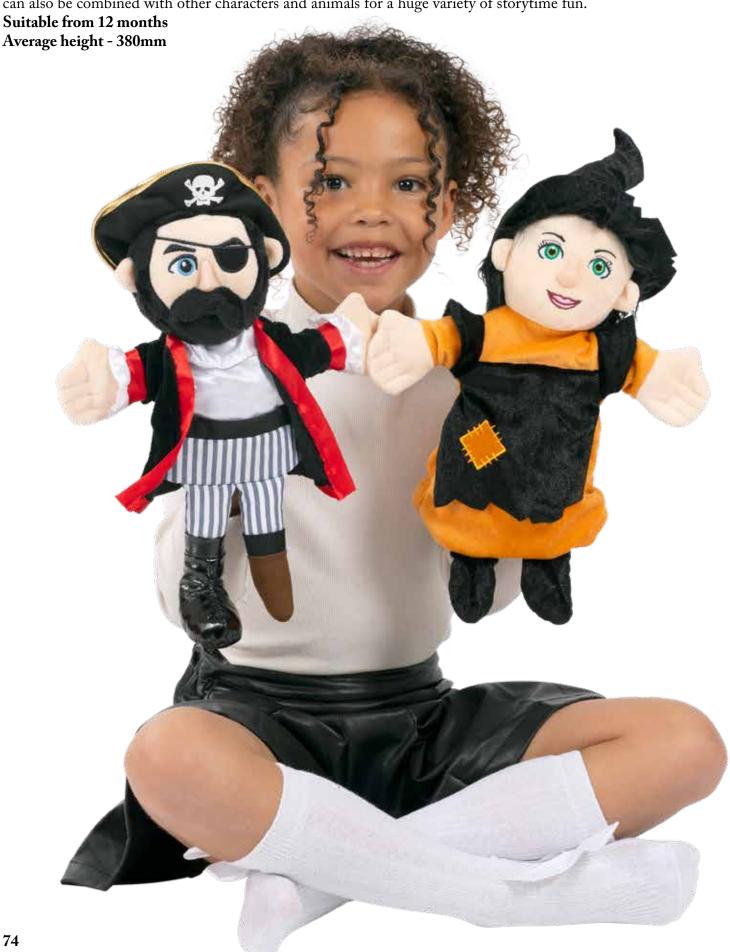

## Updated Story Teller Hand Puppets

Loved by teachers, adults and children alike, these popular Story Teller puppets promote creative play, storytelling and imaginative play. New for 2025 - we have updated all the Story Teller faces to be even more appealing! Designed for both children and adults to use, these puppets allow you to tell your favourite tales and can also be combined with other characters and animals for a huge variety of storytime fun.

## Updated Story Teller Hand Puppets