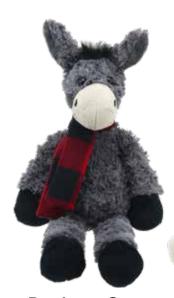

### Wilberry - Whilst Stocks Last

**Elephant** Height - 370mm Height - 300mm WB004121

Rabbit - Pink WB004109

Reindeer - Lilac Height - 290mm WB004111

Swan - White Height - 380mm WB004123

**Unicorn - Pink** Height - 300mm WB004110

Fox Height - 410mm WB004331

Penguin Height - 270mm WB004326

Sloth Height - 250mm WB004325

Stegosaurus Length - 300mm WB004307

Charlotte Height - 350mm WB001032

**Emily** Height - 350mm WB001034

Isabelle Height - 350mm WB001033