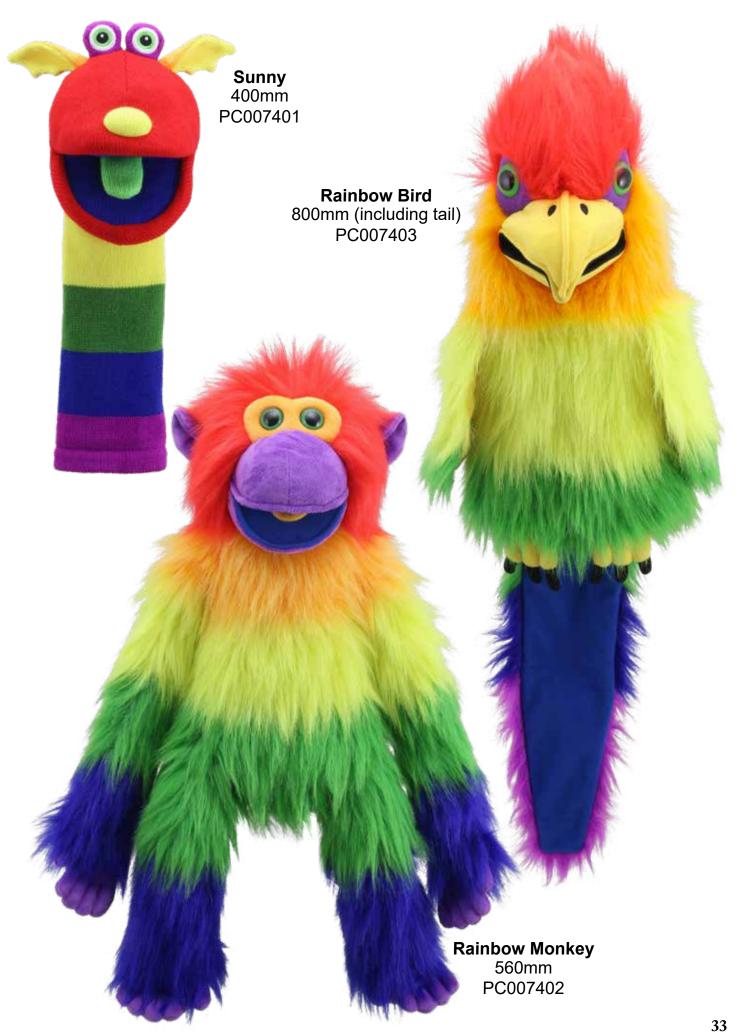

#### The Rainbow Collection

Proudly introducing The Rainbow Collection – a stand-out collection of brightly coloured funky puppets celebrating inclusivity, diversity and accessibility for all. Our puppets and soft toys are fun for everyone, and we're showcasing these with pride. 'Sunny' the Rainbow Sockette is also part of our ECO Sockettes collection, made from recycled plastic bottles, how cool is that?!

Suitable from 18 months

#### Monsters

Meet the Monsters! Introducing the new and improved Monster collection, featuring the latest additions alongside the much-loved classics - the collection wouldn't be complete without the fabulous Rainbow Monster! These larger-than-life characters all feature squeakers in the tongue for added play value. Easy to use for both adults and children, these are ideal for Halloween and year-round gifting.

# Large Birds

Colourful and engaging, the Large Birds are always amongst our best sellers and with seven different designs to choose from, including our latest Rainbow addition, they make for a very eye-catching display! With their beautiful long pile, attention to detail and a very noisy squawk thanks to their loud 'air filled squeaker', these