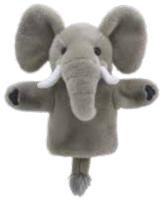

### Wilberry - Whilst Stocks Last

**Elephant** Height - 370mm Height - 300mm WB004121

Rabbit - Pink WB004109

Reindeer - Lilac Height - 290mm WB004111

Swan - White Height - 380mm WB004123

**Unicorn - Pink** Height - 300mm WB004110