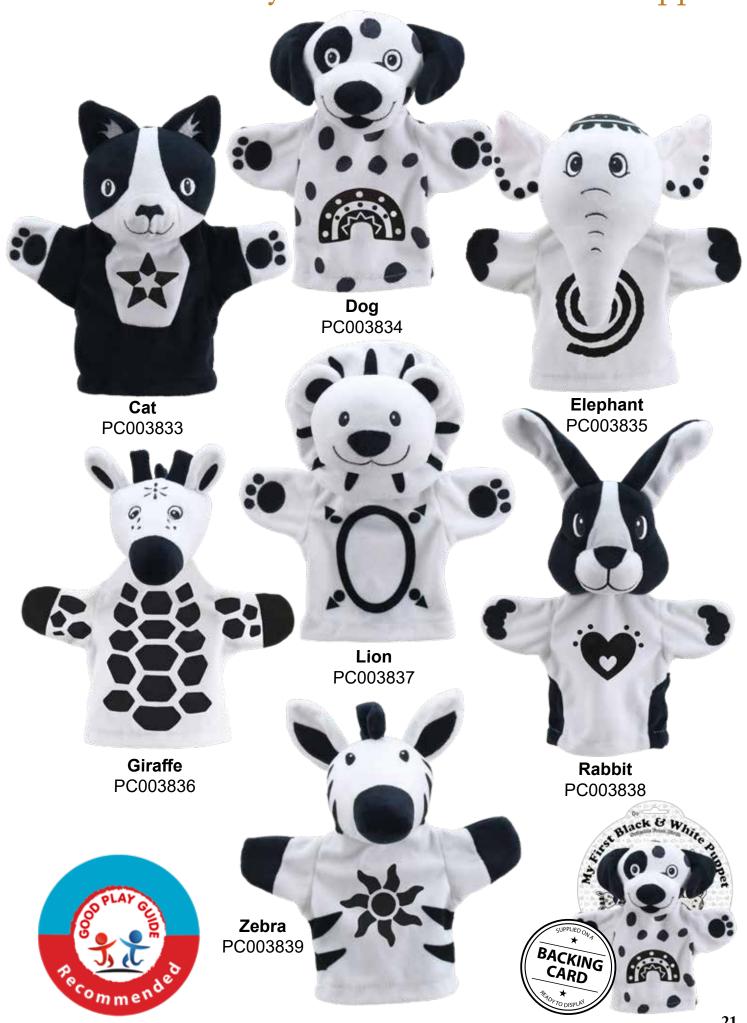

### My First Black & White Puppets

Our My First Black & White Puppets help stimulate visual and tracking development, fostering essential social interaction and bonding between caregiver and baby. Beautiful contrasting designs with their own individual patterns on their tummies and backs, specifically designed to stimulate the senses. Suitable from birth with embroidered features, they are made from super soft materials tested to the highest safety standards.

#### My First Black & White Puppets