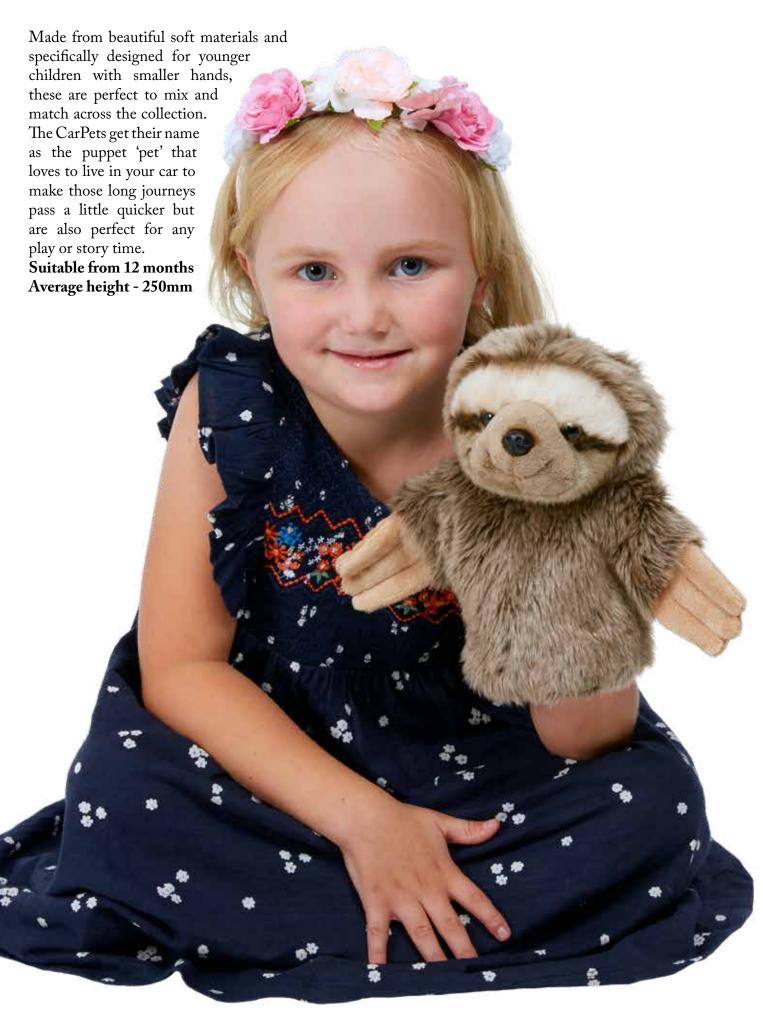

-popular Sloth, each bringing their own personality. These versatile and highly functional puppets feature excellent arm, head, and leg movement, making them perfect for creative play and storytelling. Made from recycled plastic bottles, these full-bodied puppets provide hours of fun for young and old alike. New for 2025, we now offer custom printed T-shirts for all of the ECO Walking Puppets range! See more details on page 121.



#### ECO Walking Puppets **Alpaca** Cat - B&W Crocodile Fox PC006216 PC006202 PC006204 PC006206 Cat - Ginger **Elephant Bear** PC006203 PC006205 PC006201 Lab - Yellow Lion **Giraffe** Orangutan PC006210 PC006219 PC006208 PC006207 Highland Cow √e₩PC006218 Lamb Llama PC006209 PC006217

T-Rex

PC006213

Sloth

PC006220

Pig

PC006211

Wolf

PC006215

#### CarPets







# Playful Puppies **Border Collie** PC003007 **Brown & White Dog** PC003008 Labrador PC003009 Cockapoo PC003011 Old English Sheepdog PC003010

#### Primates

Who doesn't want a cuddly Chimp or an Orangutan?! These wonderfully interactive puppets have excellent mouth movement, loads of character and are very expressive with excellent functionality. Complete with Velcro on their hands so they can hang round your neck, they even come with their very own banana for extra interactive fun! Available in two different sizes, these create instant displays in any setting and are perfect presents.

Large Average height -800mm Medium Average height - 600mm



## Primates



#### Full-Bodied Animal Puppets

This high-end range of puppets combines the look and feel of a fine soft toy with the inte