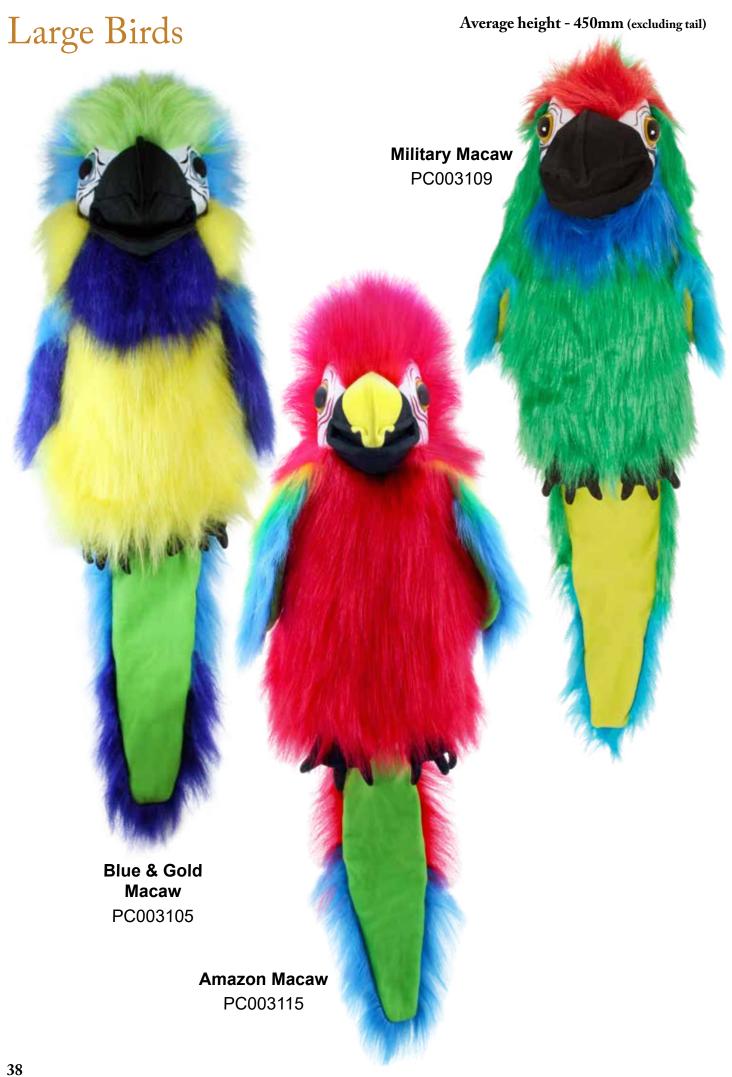

# Large Birds

Colourful and engaging, the Large Birds are always amongst our best sellers and with seven different designs to choose from, including our latest Rainbow addition, they make for a very eye-catching display! With their beautiful long pile, attention to detail and a very noisy squawk thanks to their loud 'air filled squeaker', these

# Large Birds