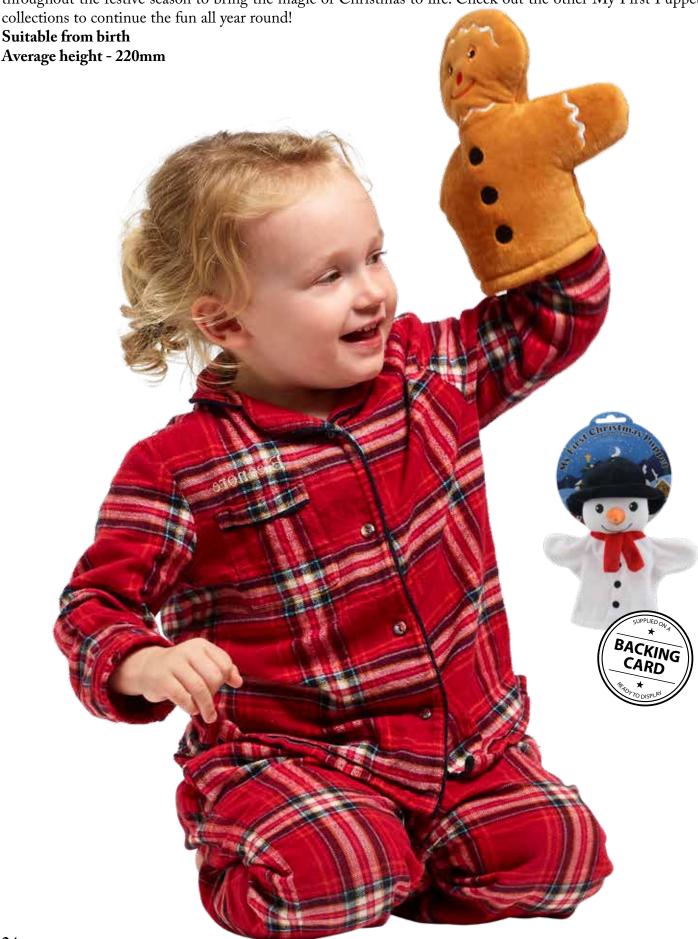

### My First Christmas Puppets

The My First Christmas Puppets are a beautifully festive collection suitable from birth taking you from Baby's First Christmas and beyond. With eight to collect there's a character for everyone, with excellent impulse price points making them the perfect gift or stocking filler. Soft and machine-washable, these are ideal for use throughout the festive season to bring the magic of Christmas to life. Check out the other My First Puppet

### My First Christmas Puppets