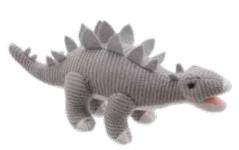

## Baby Dinos

The incredibly popular Baby Dinos puppet collection includes the much-loved T-Rex, Stegosaurus and Triceratops in a range of eye-catching colourings with distinctive markings and designs. Made from soft, colourful textured fabrics, these allow for great manipulation and are ideal for both children and adults. Affordable and accessible, these must-have Dinosaurs are strong sellers all year-round.

Suitable from 12 months Average length - 350mm