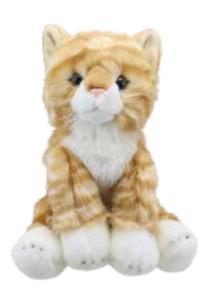

# Full-Bodied Animal Puppets

Border Collie PC001802

Cat - Beige & White PC001828

Cat - Ginger PC001803

Chimp PC001820

Cockapoo PC001832

Dog - Brown & White PC001824

Elephant PC001805