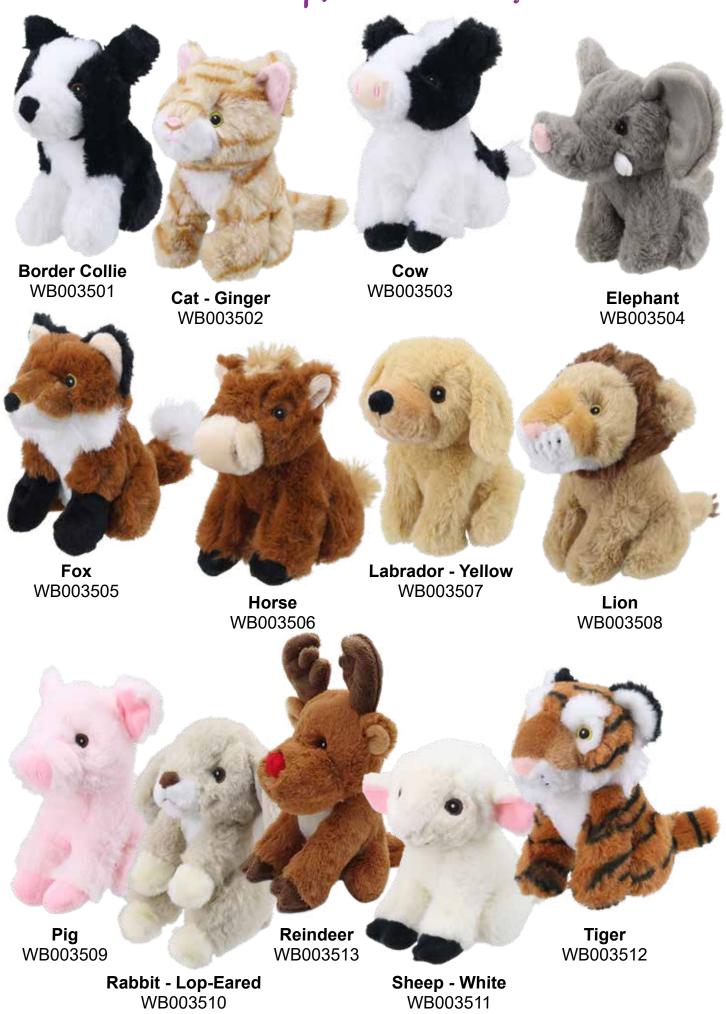

# New Wilberry ECO Minis

New Wilberry Eco Minis collection of beautiful soft toys made from 100% recycled plastic bottles, following on from the success of our Wilberry Minis Collection. Suitable from birth with embroidered eyes and noses and exceptional finish - super soft, cuddly toys that fit in the palm of your hand. Featuring some of the most-loved animals, designed to complement popular nursery, playroom and gift trends. Free-standing, easy to display on shelves and in baskets - these ECO Minis are highly collectable and fun for everyone!