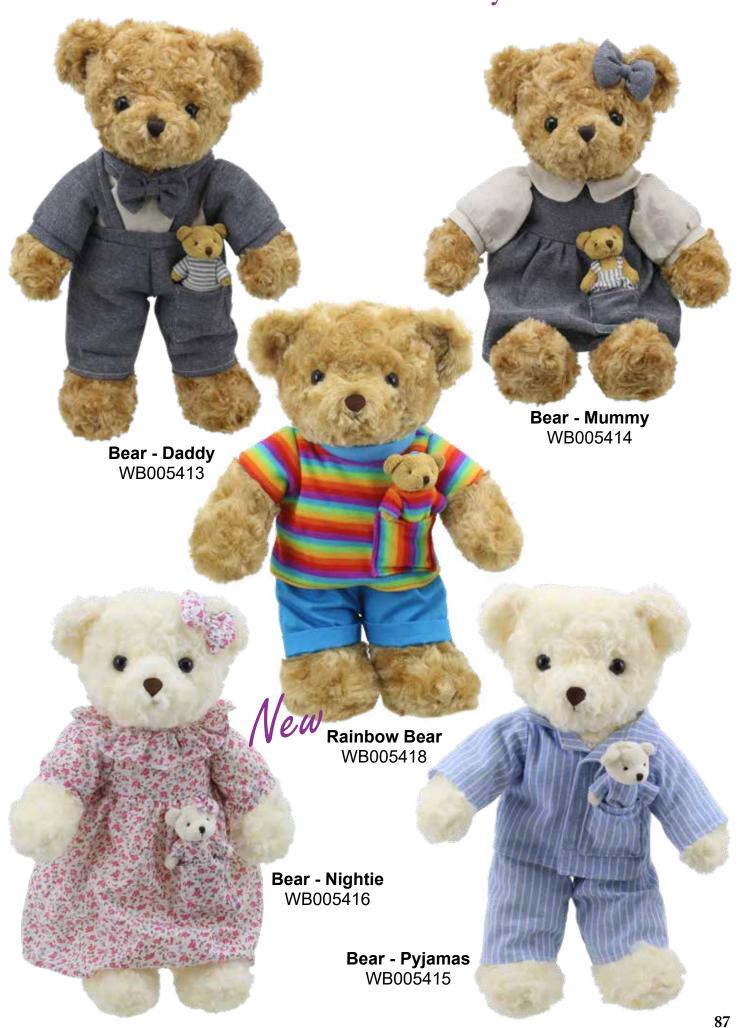

tom of the feet.



# New Wilberry ECO Classics



# New Wilberry ECO Classics



# New Wilberry ECO Minis

New Wilberry Eco Minis collection of beautiful soft toys made from 100% recycled plastic bottles, following on from the success of our Wilberry Minis Collection. Suitable from birth with embroidered eyes and noses and exceptional finish - super soft, cuddly toys that fit in the palm of your hand. Featuring some of the most-loved animals, designed to complement popular nursery, playroom and gift trends. Free-standing, easy to display on shelves and in baskets - these ECO Minis are highly collectable and fun for everyone!



# New Wilberry ECO Minis



### Wilberry Dressed Highland Cows



#### Wilberry Dressed Highland Cows



#### Wilberry Dressed Bears



## Wilberry Dressed Bears



#### Wilberry ECO Comforters

Part of our ever-growing Baby collection, the beautiful Wilberry Eco Comforters are created from the softest materials tested to the highest possible safety standards, all made from 100% recycled plastic bottles. Suitable from birth with embroidered eyes and traditional comforter-style bodies, this delightful collection features some of the most-loved animals and are designed to complement the most popular nursery and playroom themes. Easy to display and ideal for year-round Baby gifting.

Suitable from birth Average height - 260mm



## Wilberry ECO Comforters



One of the most popular collections within our Wilberry soft toy offering, the highly collectable Wilberry Minis continue to grow in demand. Following their continued popularity, we are delighted t