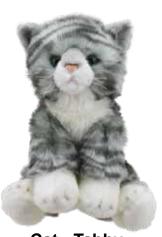

## Wilberry - Whilst Stocks Last

Cat - Tabby Height - 280mm WB001603

Chicken Height - 280mm WB001609

Horse Height - 280mm WB001611

Jack Russell Terrier Height - 280mm WB001606

King Charles Spaniel Height - 280mm WB001607