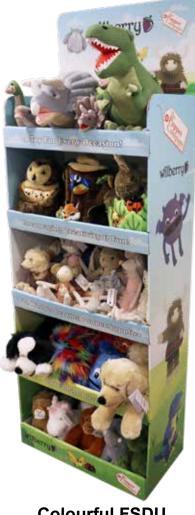

**Colourful FSDU** WB006012

Versatile display unit perfect for showcasing a combination of puppets and Wilberry soft toys, enabling you to mix and match across the ranges to create really eye-catching displays.

H 1480mm x W 620mm x D 340mm

Wilberry Mini FSDU WB006013

With 16 compartments that each hold 2 of our Wilberry Minis in, this small free standing display unit is perfect for showing 32 of our miniture range at their best! H 1130mm x W 450mm x D 350mm