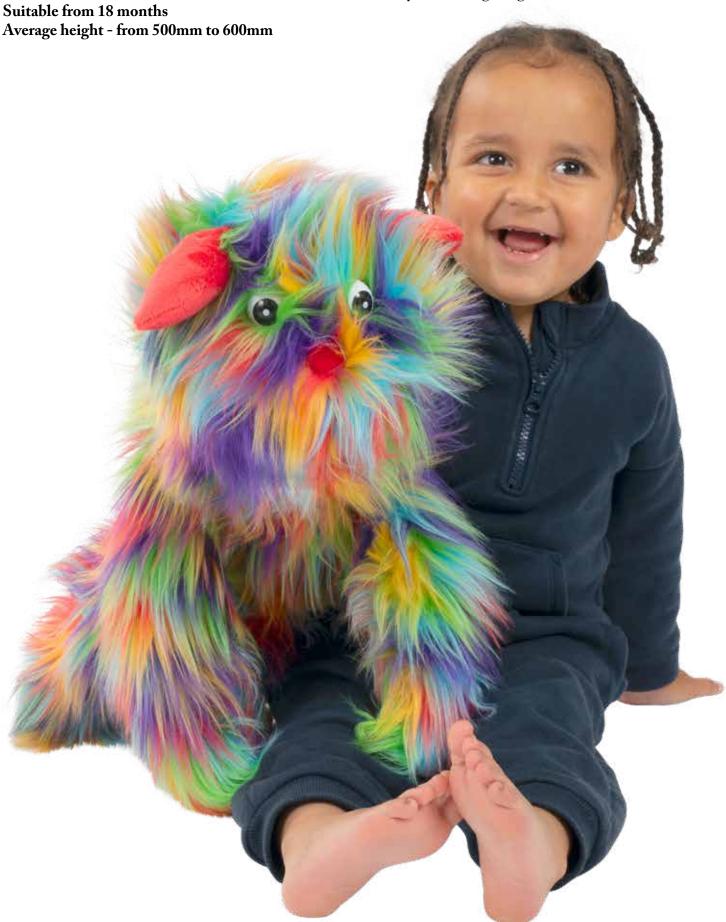

#### The Rainbow Collection

Proudly introducing The Rainbow Collection – a stand-out collection of brightly coloured funky puppets celebrating inclusivity, diversity and accessibility for all. Our puppets and soft toys are fun for everyone, and we're showcasing these with pride. 'Sunny' the Rainbow Sockette is also part of our ECO Sockettes collection, made from recycled plastic bottles, how cool is that?!

Suitable from 18 months