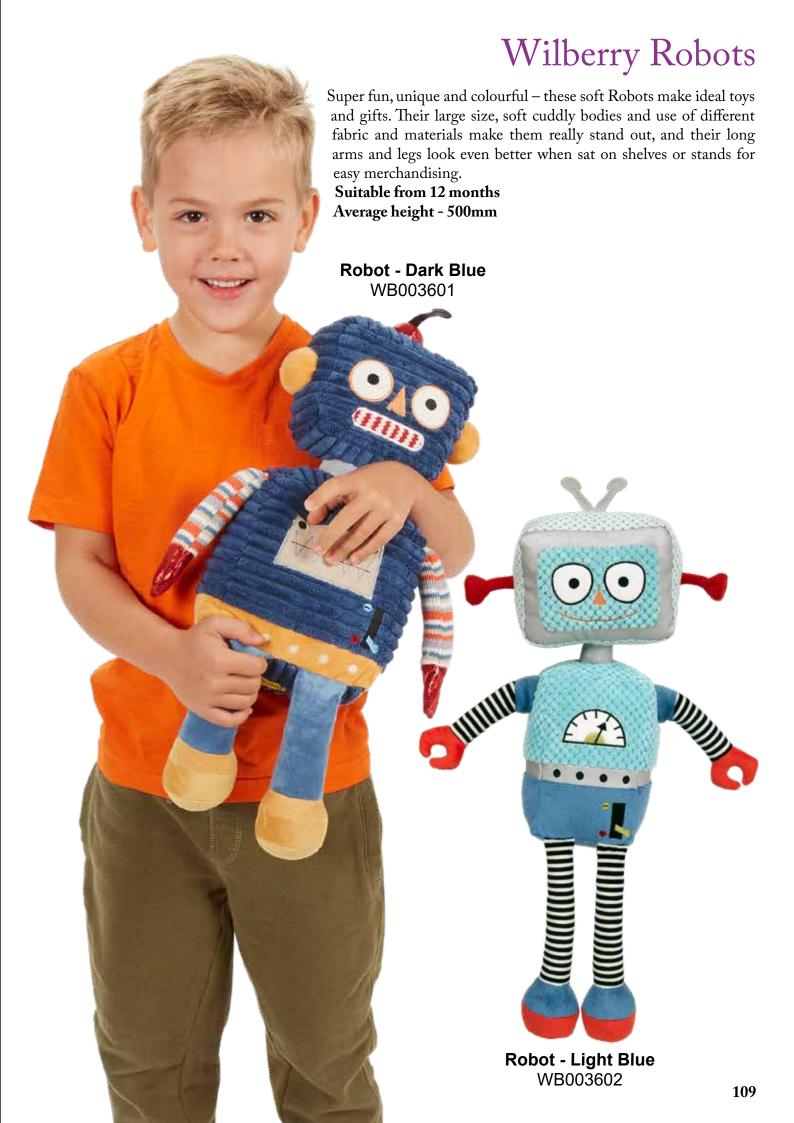

e** Height - 250mm Height - 250mm WB004328 WB004327



Height - 210mm WB004336

Height - 330mm WB004339

Height - 450mm WB004340



T-Rex - Grey - Large Height - 450mm WB004342

T-Rex - Grey - Medium Height - 330mm WB004341

T-Rex - Grey - Small Height - 210mm **WB004308** 



#### Wilberry Humpty Dumpty

Charming Humpty Dumpty soft toy that is just perfect for bringing one of the most-loved children's nursery rhyme characters to life. With his co-ordinated polka dot bowtie, blue and white checked trousers and jolly blue cap, this favourite character has never looked better. Designed to sit up by himself, he is happy sitting on a windowsill or a wall and looks great on shelves and tables. Ideal combined with our nursery rhyme finger puppets for added imaginative play and easy displays.





# Wilberry Feathery Friends



# Wilberry Feathery Friends



### Wilberry Favourites

The Wilberry Favourites range of realistic soft toys are all made from beautiful materials with exceptional finish and attention to detail. Larger in size than our popular Wilberry Minis collection, these sit beautifully alongside the Minis to create different groups and effect. With a Puffin as the newest arrival, there's something for everyone.



### Wilberry Favourites



Alpaca WB001615



Border Collie WB001604



Cat - Black & White WB001601



Cat - Ginger WB001602



Cockapoo WB001605



**Fox** WB001618



Highland Cow WB001616



Labrador - Yellow WB001608



Puffin WB001617



Rabbit - Lop-Eared WB001623

# Wilberry Dancers





# Wilberry Dolls

The fabulous Wilberry Dolls range makes for