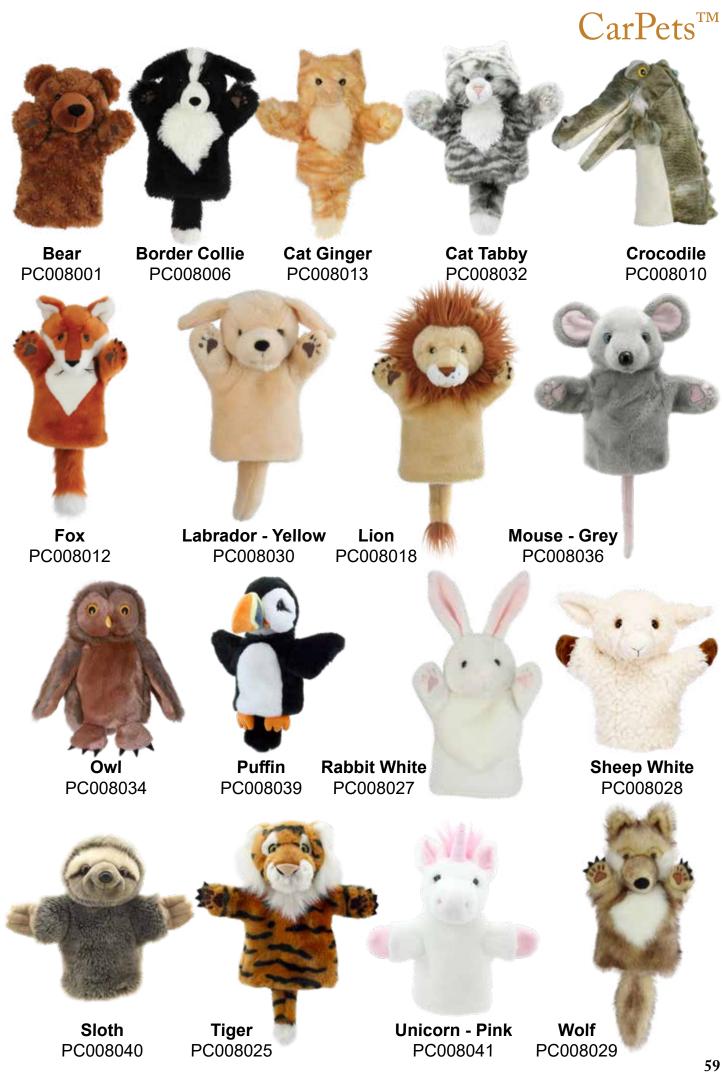

opular Sloth, each bringing their own personality. These versatile and highly functional puppets feature excellent arm, head, and leg movement, making them perfect for creative play and storytelling. Made from recycled plastic bottles, these full-bodied puppets provide hours of fun for young and old alike. New for 2025, we now offer custom printed T-shirts for all of the ECO Walking Puppets range! See more details on page 121.



#### ECO Walking Puppets **Alpaca** Cat - B&W Crocodile Fox PC006216 PC006202 PC006204 PC006206 Cat - Ginger **Elephant Bear** PC006203 PC006205 PC006201 Lab - Yellow Lion **Giraffe** Orangutan PC006210 PC006219 PC006208 PC006207 Highland Cow √e₩PC006218 Lamb Llama PC006209 PC006217

T-Rex

PC006213

Sloth

PC006220

Pig

PC006211

Wolf

PC006215

#### CarPets







# Playful Puppies **Border Collie** PC003007 **Brown & White Dog** PC003008 Labrador PC003009 Cockapoo PC003011 Old English Sheepdog PC003010

#### Primates

Who doesn't want a cuddly Chimp or an Orangutan?! These wonderfully interactive puppets have excellent mouth movement, loads of character and are very expressive with excellent functionality. Complete with Velcro on their hands so they can hang round your neck, they even come with their very own banana for extra interactive fun! Available in two different sizes, these create instant displays in any setting and are perfect presents.

Large Average height -800mm Medium Average height - 600mm



## Primates



#### Full-Bodied Animal Puppets

This high-end range of puppets combines the look and feel of a fine soft toy with the intera