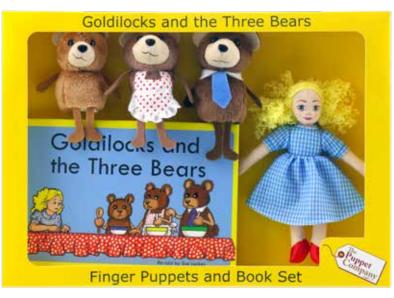

#### Traditional Story Sets

These engaging story sets continue to be a very popular range for consumers and are consistently amongst our best sellers throughout the year. Each beautifully boxed set contains a hard-back book and all the main finger puppet characters from that story, with illustrations matching the characters. These make a wonderful gift and really bring these classic stories to life. The sets can also be combined with other stories and puppet characters for imaginative play and extended story time fun.

Suitable from 12 months Heights - from 110mm to 240mm

#### Traditional Story Sets

PC007905

PC007903 Jack and the

Beanstalk