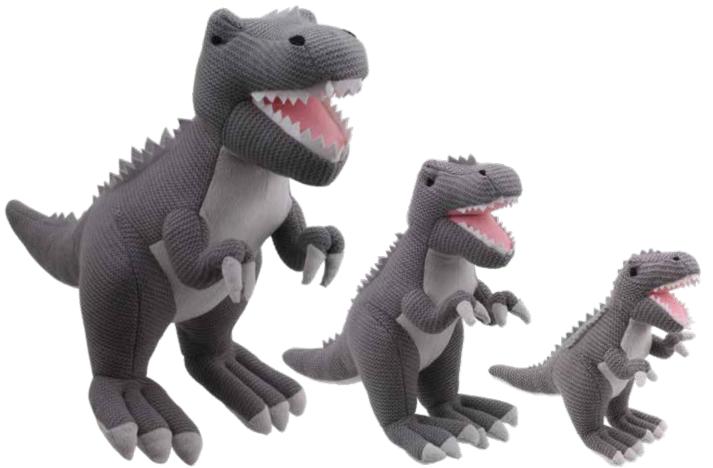

Height - 210mm WB004336

Height - 330mm WB004339

Height - 450mm WB004340

T-Rex - Grey - Large Height - 450mm WB004342

T-Rex - Grey - Medium Height - 330mm WB004341

T-Rex - Grey - Small Height - 210mm **WB004308** 