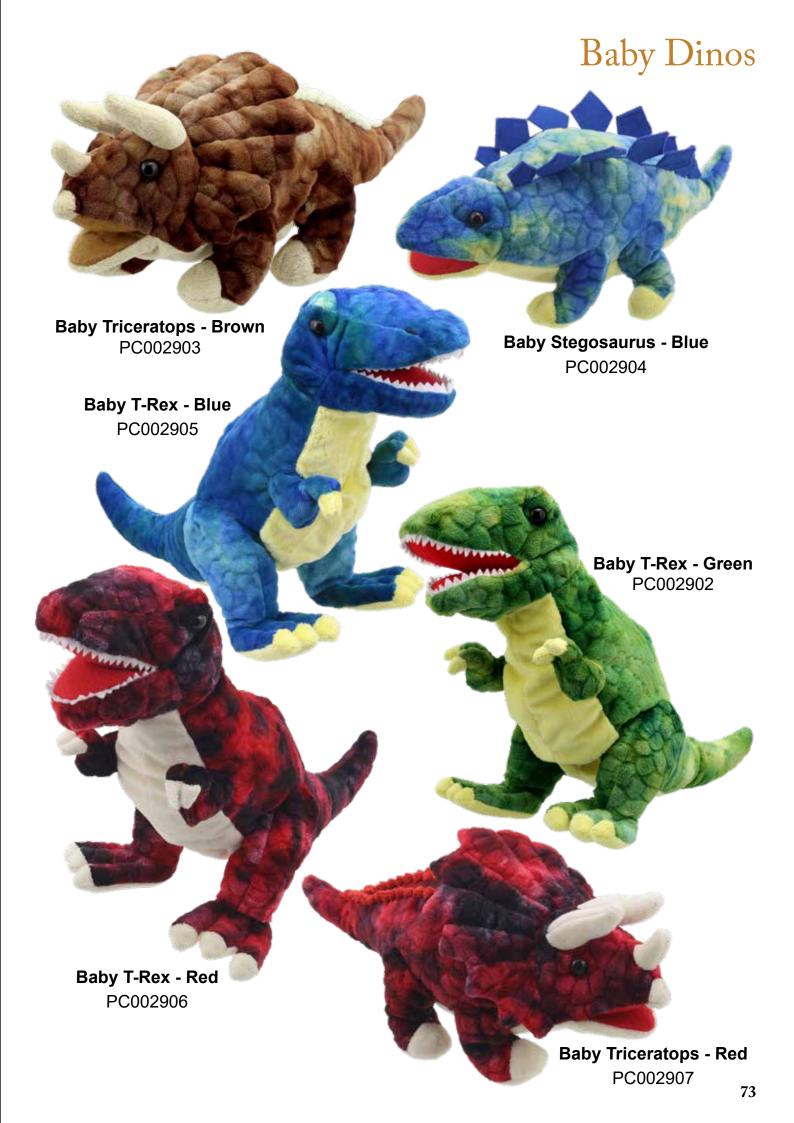

## Baby Dinos

The incredibly popular Baby Dinos puppet collection includes the much-loved T-Rex, Stegosaurus and Triceratops in a range of eye-catching colourings with distinctive markings and designs. Made from soft, colourful textured fabrics, these allow for great manipulation and are ideal for both children and adults. Affordable and accessible, these must-have Dinosaurs are strong sellers all year-round.