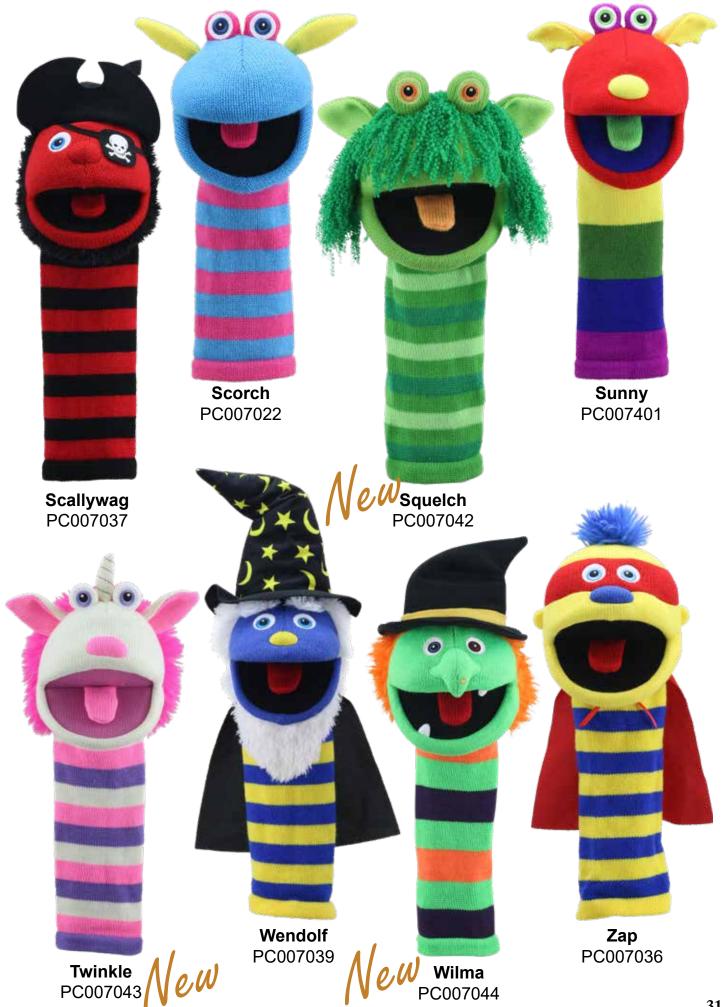

ble, these are ideal for use throughout the festive season to bring the magic of Christmas to life. Check out the other My First Puppet



### My First Christmas Puppets



#### Elmer<sup>™</sup> Puppets

Bring the much-loved Elmer the Patchwork Elephant to life with our wonderful My First Elmer Puppet and Elmer Finger Puppets - perfect for imaginative play and specifically designed to be as affordable and accessible as possible. Suitable from birth with embroidered eyes, these iconic puppets are made from soft materials tested to the highest possible standards for the ideal gift.



### Elmer<sup>™</sup> Puppets





O CONTRACTOR OF THE PARTY OF TH

Elmer Finger Puppet PC905003

New Elmer Finger Puppet Stand
PC005053



#### ECO Sockettes™





#### ECO Sockettes™



#### ECO Sockettes™



#### The Rainbow Collection

Proudly introducing The Rainbow Collection – a stand-out collection of brightly coloured funky puppets celebrating inclusivity, diversity and accessibility for all. Our puppets and soft toys are fun for everyone, and we're showcasing these with pride. 'Sunny' the Rainbow Sockette is also part of our ECO Sockettes collection, made from recycled plastic bottles, how cool is that?!

Suitable from 18 months



#### The Rainbow Collection



#### Monsters

Meet the Monsters! Introducing the new and improved Monster collection, featuring the latest additions alongside the much-loved classics - the collection wouldn't be complete without the fabulous Rainbow Monster! These larger-than-life characters all feature squeakers in the tongue for added play value. Easy to