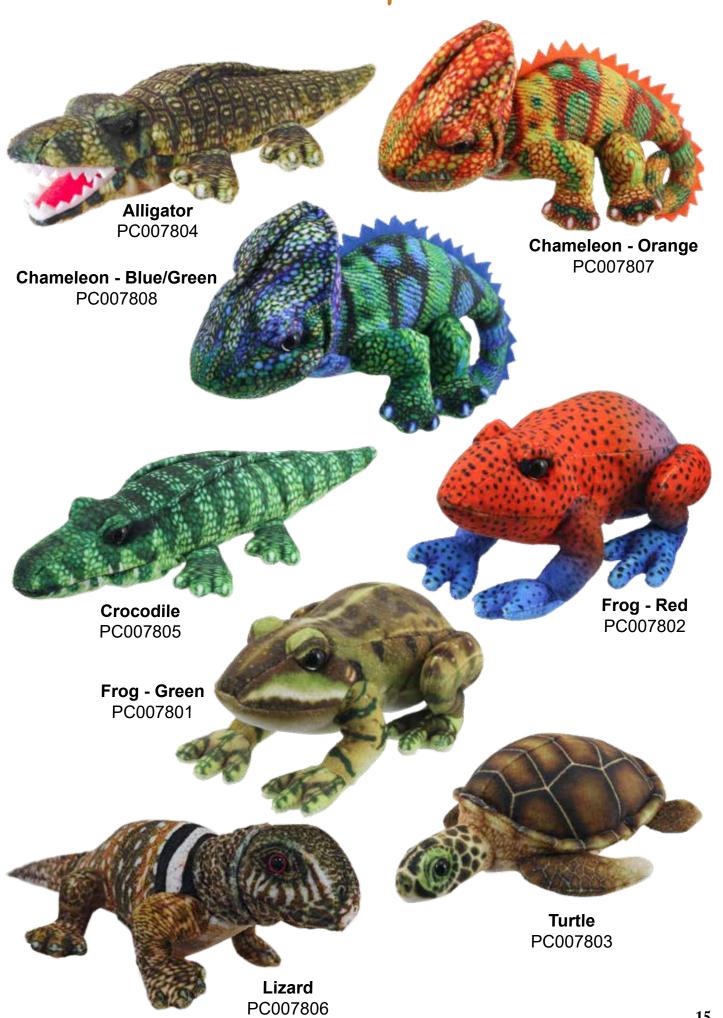

compartment to safely store essential items. With adjustable straps, these Backpacks are designed to fit comfortably on both children and adults, making them a versatile choice for all ages.





## New Jumbo Friends

In association with our partners at ZSL (Zoological Society London) we are delighted to be launching the Jumbo Friends collection of super large animal head puppets, bringing together our joint passion for animals and product expertise. Combining excellent working mouth movement with wonderful attention to detail and realistic finishes, these have real impact. Best suited to older children or adults due to their large size, these are certain to appeal to any animal enthusiast!



# New Jumbo Friends



## New Striders





## New Little Creatures



## New Little Creatures



### New My First Dinosaur Puppets

Expanding on our increasingly growing family of My First Puppets, we are proud to introduce our eye-catching new My First Dinosaur Puppets. Suitable from birth, machine washable and made from 100% recycled plastic materials! Roaring into the future - prehistoric puppets with a modern-day twist! With super soft materials and embroidered finishes, these are fun for all ages.



New My First Dinosaur Puppets



### New My Puppet Comforter

Proudly introducing the newest additions to our Baby collection - all the appeal of traditional comforters with the added benefits of being a functioning finger puppet for added interactive play. Suitable from birth with embroidered eyes and traditional comforter-style bodies, featuring some of the most-loved animals. Ma