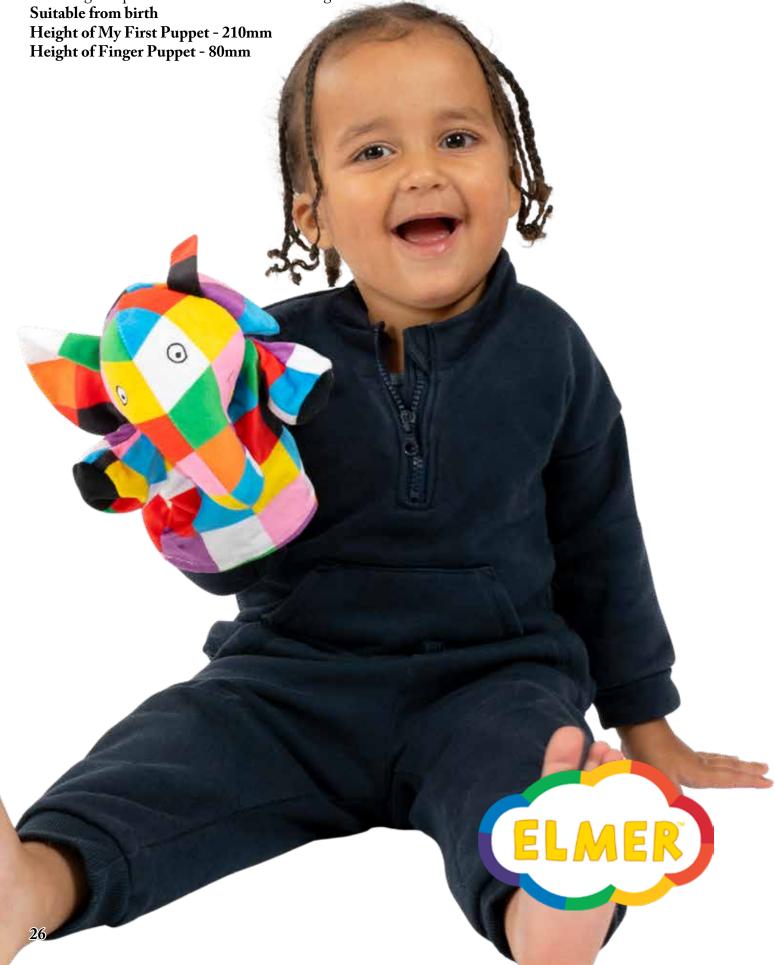

#### Elmer<sup>™</sup> Puppets

Bring the much-loved Elmer the Patchwork Elephant to life with our wonderful My First Elmer Puppet and Elmer Finger Puppets - perfect for imaginative play and specifically designed to be as affordable and accessible as possible. Suitable from birth with embroidered eyes, these iconic puppets are made from soft materials tested to the highest possible standards for the ideal gift.

#### My First Puppets