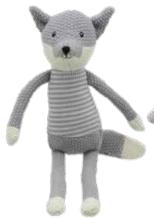

#### Wilberry Knitted

This collection of Knitted soft toys has proven to be a regular success, with the appeal of traditional classic soft toys. Made with soft materials in muted colours with embroidered detail, these look wonderful sitting on shelves, toy chests and more. The collection also includes a hugely popular selection of Knitted Dinosaurs in different sizes and colours to appeal to all ages.

# Wilberry Knitted Zebra Height - 400mm WB004335 **Monkey** Height - 460mm **Dog** Height - 410mm WB004330 **WB004334** Dragon - Green **Dragon - Blue** Height - 250mm Height - 250mm WB004328 WB004327