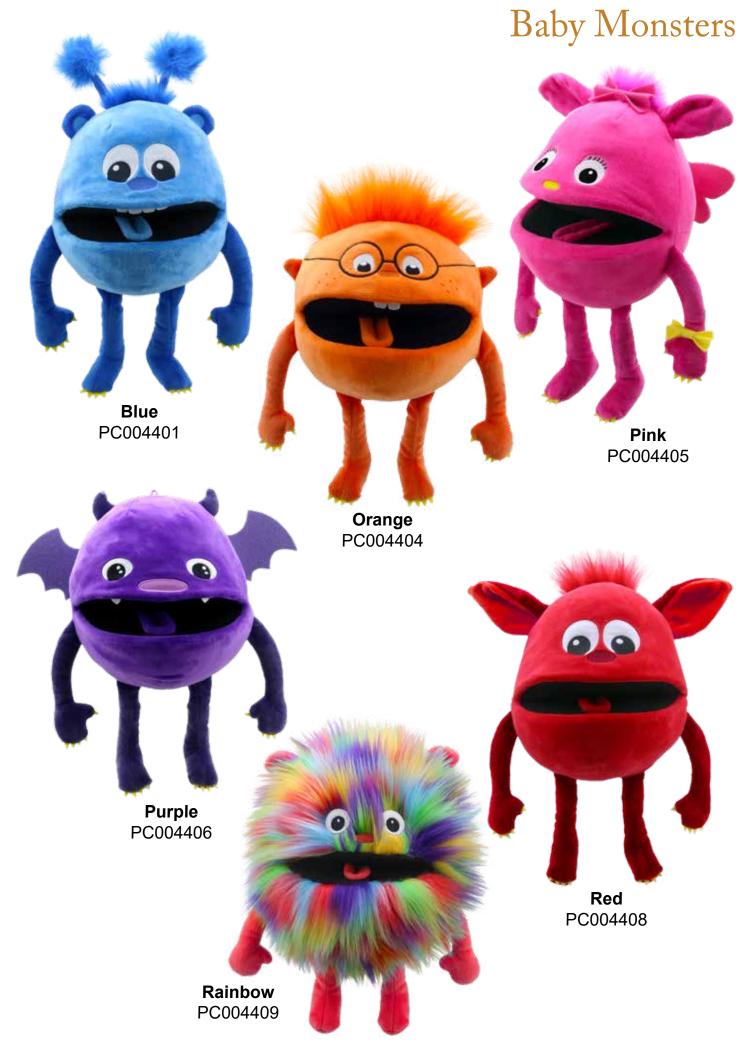

#### Baby Monsters

Our Baby Monsters are full of personality and are certain to bring a lot of fun to any occasion! In a choice of six fabulous designs, including the most recent and very popular Baby Rainbow Monster, these are easy to use and are just asking to be played with. With large mouths and their own air-filled squeakers, it is easy to give these characters their own voice and create really interactive imaginative play. These sit by themselves for easy display and real impact.