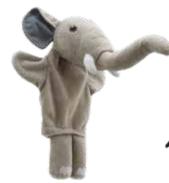

### The Puppet Company - Whilst Stocks Last

T-Rex Height - 430mm PC004802

Stegosaurus Length - 430mm PC004801

**Triceratops**Height - 430mm
PC004803

Elephant Height - 280mm PC008011

**Giraffe**Height - 280mm
PC008014