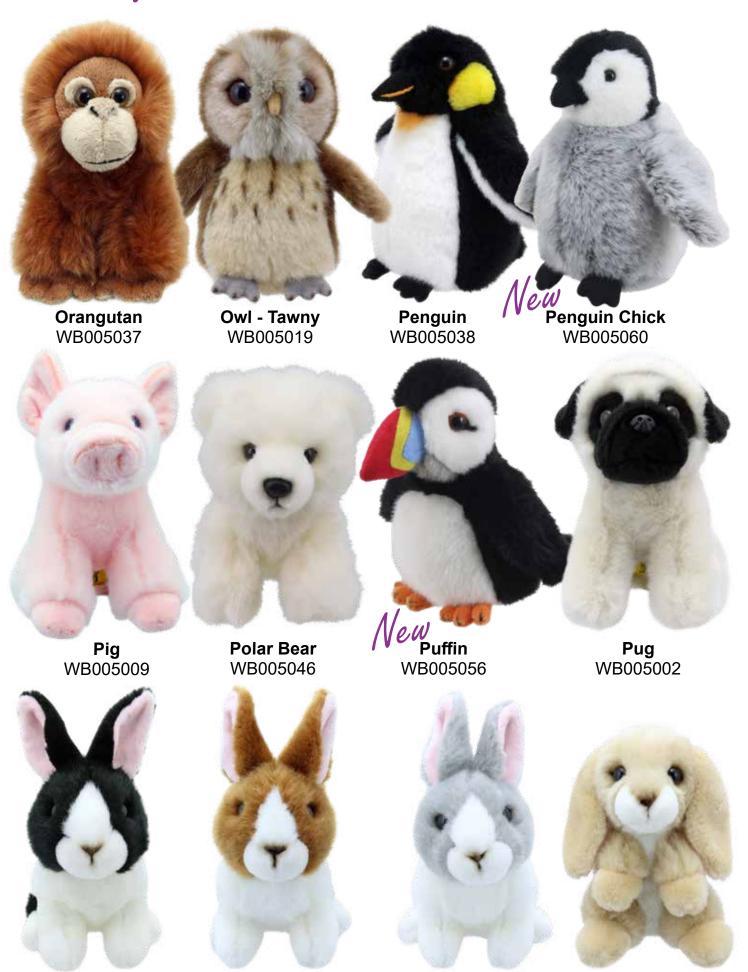

## Wilberry ECO Comforters

One of the most popular collections within our Wilberry soft toy offering, the highly collectable Wilberry Minis continue to grow in demand. Following their continued popularity, we are delighted to have added more birds to the already extensive range of animals - a beautifully vibrant Kingfisher, a very lovable Snowy Owl, Puffin and Penguin Chick. Super soft, cuddly toys that fit in the palm of your hand, made from the highest quality materials which make them both engaging and appealing to adults and children alike. Free-standing and easy to display on shelves and in baskets, these also look amazing in our custom Wilberry Minis POS Display on page 123.

Rabbit - B&W Dutch Rabbit - Brown & White Rabbit - Grey & White Rabbit - Lop-Eared WB005022 WB005023 WB005024 WB005025