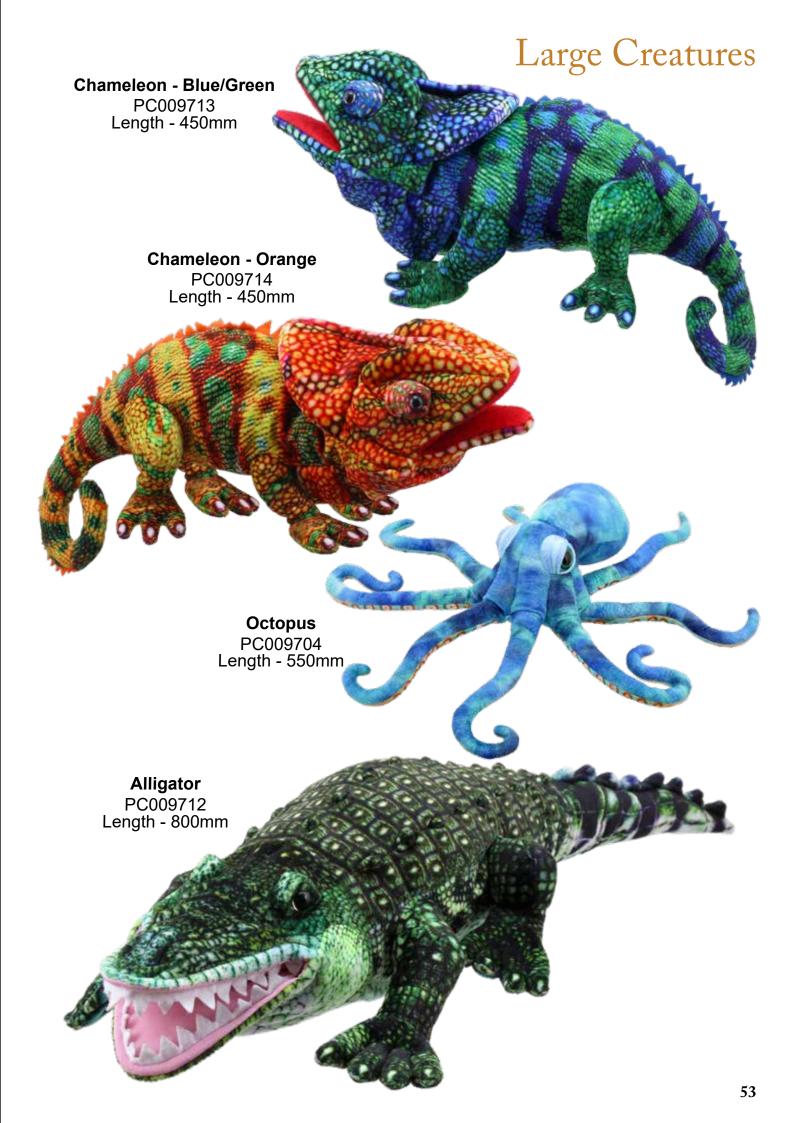

k PC030454

**Story Characters** 





**Dress** PC002034





Alien PC002214

**Robot** PC002216





Unicorn PC002217

PC002246



#### **Finger Puppet Animals - Sets of Six**



#### **Dinosaurs**

These wonderful Dinosaur Finger Puppets are full of character and simply demand to be played with. There are four to collect and each one is free-standing so can also be used as a soft toy for easy display.





# ECO Puppet Buddies<sup>TM</sup>



ECO Puppet Buddies<sup>TM</sup> Lab (Yellow) Leopard Lion Horse PC004619 PC004617 PC004618 PC004620 Rabbit - Lop-eared Owl **Panda Parrot** Pig PC004621 PC004623 PC004622 PC004632 PC004625 Rabbit - Wild Sloth Sheep Squirrel PC004635 PC004628 PC004626 PC004627 T-Rex Wolf **Tiger** Unicorn PC004629 PC004630 PC004636 PC004638

## Large Creatures







# Long-Sleeved Glove Puppets



#### Long-Sleeved Glove Puppets Cow - Highland **Beaver Border Collie** Cat - Black & White Cat - Ginger PC006041 PC006014 PC006056 PC006006 PC006003 Giraffe Elephant Crocodile **Fox** PC006012 PC006013 PC006015 PC006010 **Red Panda Squirrel Red Tiger** Unicorn Wolf PC006032 PC006054 PC006047 PC006028 PC006049

# ECO Walking Puppets

Due to the immense popularity of this delightful collection we are thrilled to announce the addition of some exciting new characters. Joining the beloved Eco Walking friends are a Tiger, Highland Cow, Orangutan, and the ever-popular Sloth, each bringing their own personality. These versatile and highly functional puppets feature excellent arm, head, and leg movement, making them perfect for creative play and storytelling. Made