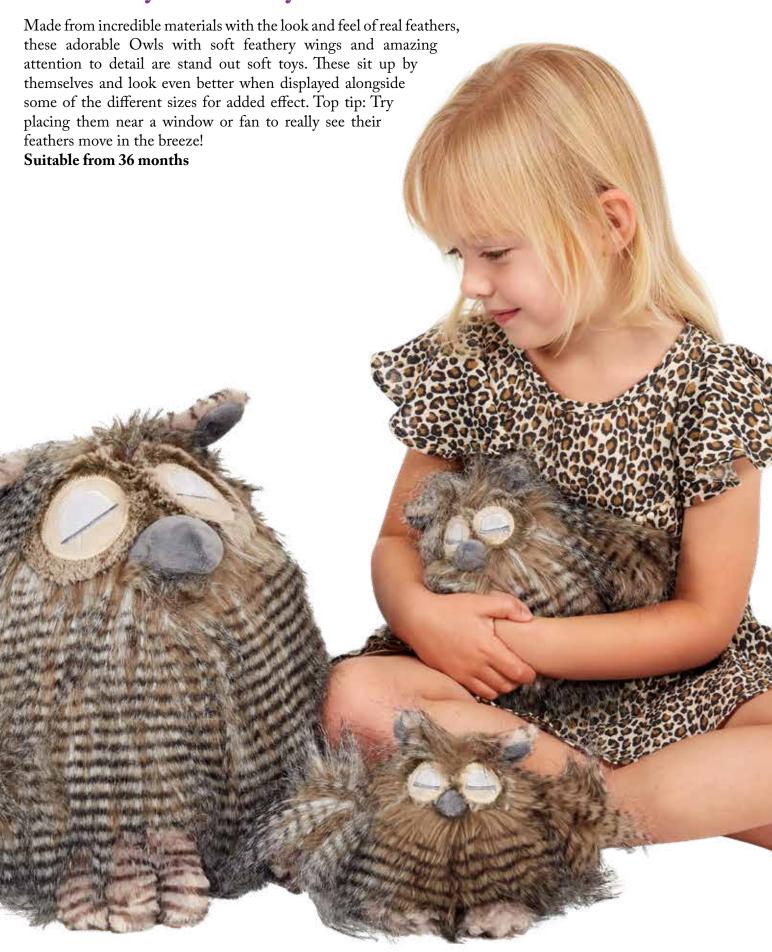

mm WB004328 WB004327



Height - 210mm WB004336

Height - 330mm WB004339

Height - 450mm WB004340



T-Rex - Grey - Large Height - 450mm WB004342

T-Rex - Grey - Medium Height - 330mm WB004341

T-Rex - Grey - Small Height - 210mm **WB004308** 



#### Wilberry Humpty Dumpty

Charming Humpty Dumpty soft toy that is just perfect for bringing one of the most-loved children's nursery rhyme characters to life. With his co-ordinated polka dot bowtie, blue and white checked trousers and jolly blue cap, this favourite character has never looked better. Designed to sit up by himself, he is happy sitting on a windowsill or a wall and looks great on shelves and tables. Ideal combined with our nursery rhyme finger puppets for added imaginative play and easy displays.





# Wilberry Feathery Friends



# Wilberry Feathery Friends



### Wilberry Favourites

The Wilberry Favourites range of realistic soft toys are all made from beautiful materials with exceptional finish and attention to detail. Larger in size than our popular Wilberry Minis collection, these sit beautifully alongside the Minis to create different groups and effect. With a Puffin as the newest arrival, there's something for everyone.



### Wilberry Favourites



Alpaca WB001615



Border Collie WB001604



Cat - Black & White WB001601



Cat - Ginger WB001602



Cockapoo WB001605



**Fox** WB001618



Highland Cow WB001616



Labrador - Yellow WB001608



Puffin WB001617



Rabbit - Lop-Eared WB001623

# Wilberry Dancers





# Wilberry Dolls

The fabulous Wilberry Dolls range makes for wonderful gifts all year round,