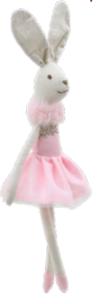

le display unit perfect for showcasing a combination of puppets and Wilberry soft toys, enabling you to mix and match across the ranges to create really eye-catching displays.

H 1480mm x W 620mm x D 340mm



Wilberry Mini FSDU WB006013

With 16 compartments that each hold 2 of our Wilberry Minis in, this small free standing display unit is perfect for showing 32 of our miniture range at their best! H 1130mm x W 450mm x D 350mm



these showcase our My First Christmas Puppets to their best advantage, but you can pop anything you like in there!





Bear Height - 130mm WB001802

Cat Height - 140mm Length - 130mm WB001807

**Donkey** WB001801

Mouse Height - 150mm WB001806

Pig Length - 130mm WB001804

### Wilberry - Whilst Stocks Last



**Elephant** Height - 370mm Height - 300mm WB004121



Rabbit - Pink WB004109



Reindeer - Lilac Height - 290mm WB004111



Swan - White Height - 380mm WB004123



**Unicorn - Pink** Height - 300mm WB004110



Fox Height - 410mm WB004331



Penguin Height - 270mm WB004326



Sloth Height - 250mm WB004325



Stegosaurus Length - 300mm WB004307



Charlotte Height - 350mm WB001032



**Emily** Height - 350mm WB001034



Isabelle Height - 350mm WB001033



Owl - Brown Height - 290mm WB004119



Owl - Cream Height - 300mm WB004118

### Wilberry - Whilst Stocks Last



Hare - Boy Height - 270mm WB004220



Hare - Girl Height - 270mm Height - 300mm WB004221



Bear - Boy WB004222



Bear - Girl Height - 300mm WB004223



Mouse - Girl Height - 300mm WB004225



Mouse - Boy -Large Height - 520mm WB004232



Mouse - Girl -Large Height - 520mm WB0042