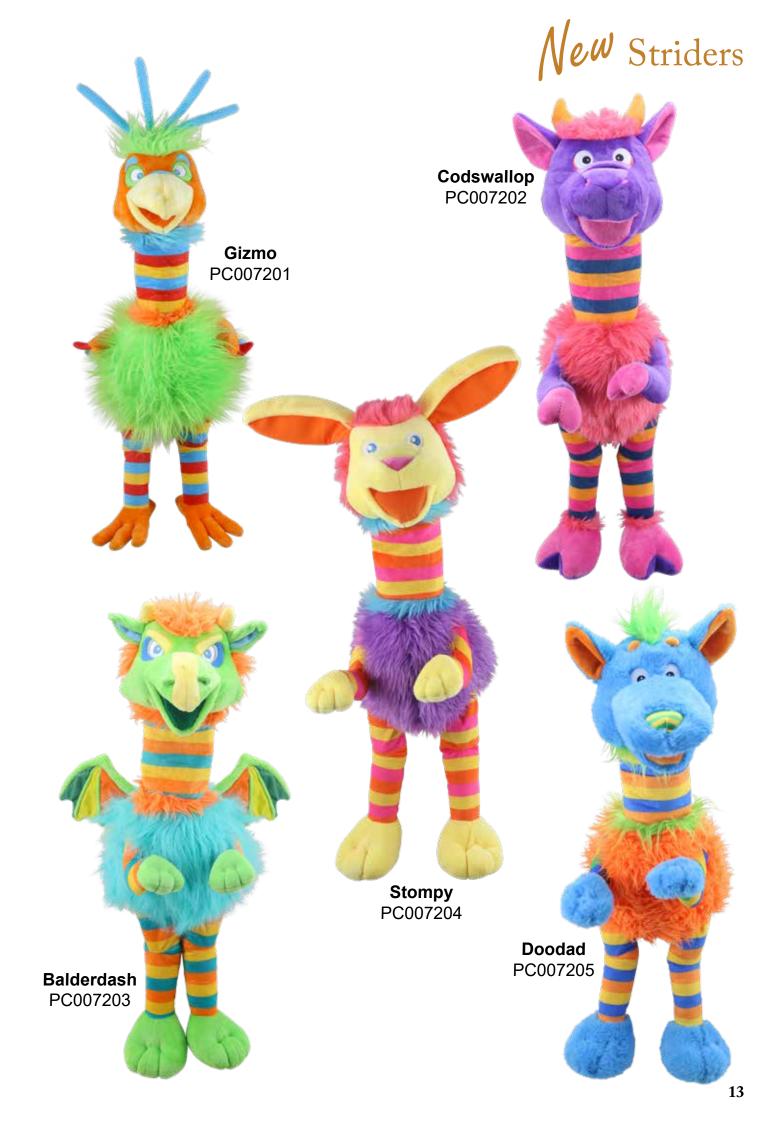

for added impact. Each Backpack features a secure zip compartment to safely store essential items. With adjustable straps, these Backpacks are designed to fit comfortably on both children and adults, making them a versatile choice for all ages.





## New Jumbo Friends

In association with our partners at ZSL (Zoological Society London) we are delighted to be launching the Jumbo Friends collection of super large animal head puppets, bringing together our joint passion for animals and product expertise. Combining excellent working mouth movement with wonderful attention to detail and realistic finishes, these have real impact. Best suited to older children or adults due to their large size, these are certain to appeal to any animal enthusiast!



# New Jumbo Friends



## New Striders





## New Little Creatures



## New Little Creatures



### New My First Dinosaur Puppets

Expanding on our increasingly growing family of My First Puppets, we are proud to introduce our eye-catching new My First Dinosaur Puppets. Suitable from birth, machine washable and made from 100% recycled plastic materials! Roaring into the future - prehistoric puppets with a modern-day twist! With super soft materials and embroidered finishes, these are fun for all ages.



New My First Dinosaur Puppets



### New My Puppet Comforter

Proudly introducing the newest additions to our Baby collection - all the appeal of traditional comforters with the added benefits of being a functioning finger puppet for added interactive play. Suitable from birth with embroidered eyes and traditional comforter-styl