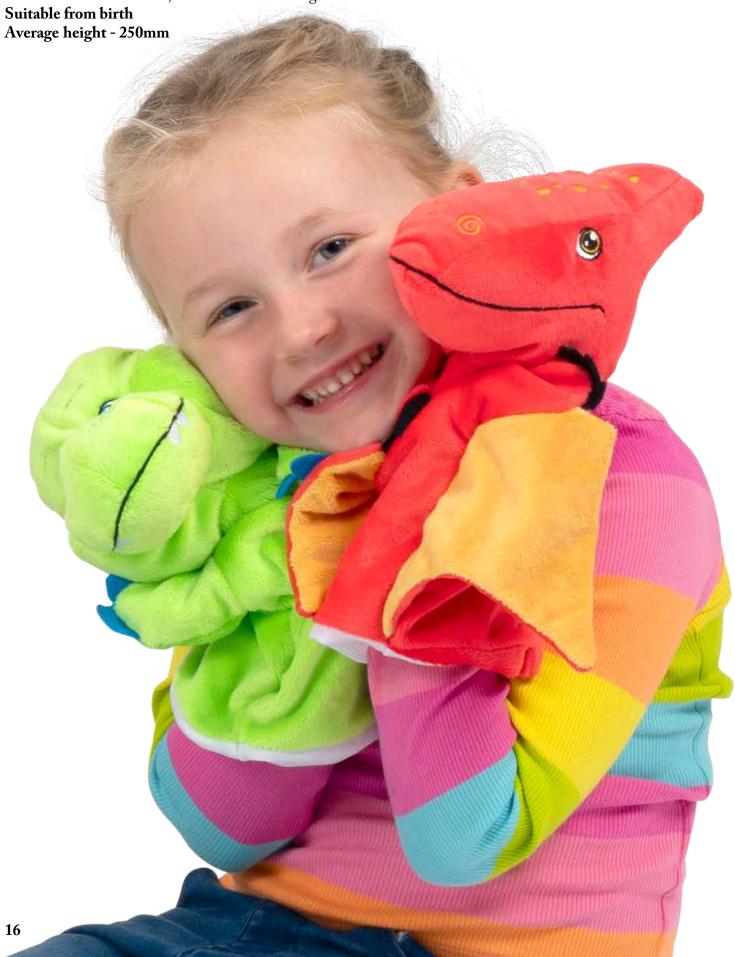

### New My First Dinosaur Puppets

Expanding on our increasingly growing family of My First Puppets, we are proud to introduce our eye-catching new My First Dinosaur Puppets. Suitable from birth, machine washable and made from 100% recycled plastic materials! Roaring into the future - prehistoric puppets with a modern-day twist! With super soft materials and embroidered finishes, these are fun for all ages.

Suitable from birth Average height - 460mm