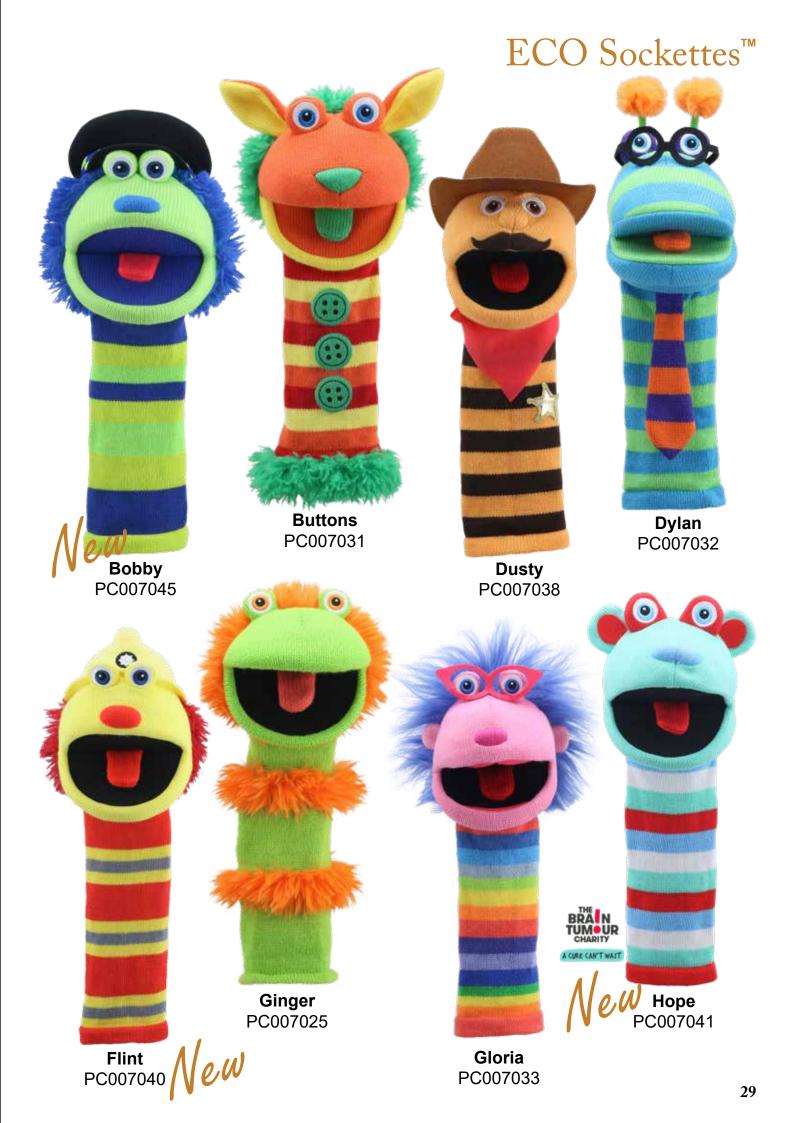

ift or stocking filler. Soft and machine-washable, these are ideal for use throughout the festive season to bring the magic of Christmas to life. Check out the other My First Puppet



### My First Christmas Puppets



#### Elmer<sup>™</sup> Puppets

Bring the much-loved Elmer the Patchwork Elephant to life with our wonderful My First Elmer Puppet and Elmer Finger Puppets - perfect for imaginative play and specifically designed to be as affordable and accessible as possible. Suitable from birth with embroidered eyes, these iconic puppets are made from soft materials tested to the highest possible standards for the ideal gift.



### Elmer<sup>™</sup> Puppets





O CONTRACTOR OF THE PARTY OF TH

Elmer Finger Puppet PC905003

New Elmer Finger Puppet Stand
PC005053



#### ECO Sockettes™





#### ECO Sockettes™



#### ECO Sockettes™



#### The Rainbow Collection

Proudly introducing The Rainbow Collection – a stand-out collection of brightly coloured funky puppets celebrating inclusivity, diversity and accessibility for all. Our puppets and soft toys are fun for everyone, and we're showcasing these with pride. 'Sunny' the Rainbow Sockette is also part of our ECO Sockettes collection, made from recycled plastic bottles, how cool is that?!

Suitable from 18 months



#### The Rainbow Collection



#### Monsters

Meet the Monsters! Introducing the new and improved Monster collection, featuring the latest additions alongside the much-loved classics - the collection wouldn't be complete without the fabulous Rainbow Monster! These larger-than-life characters all feature squeaker