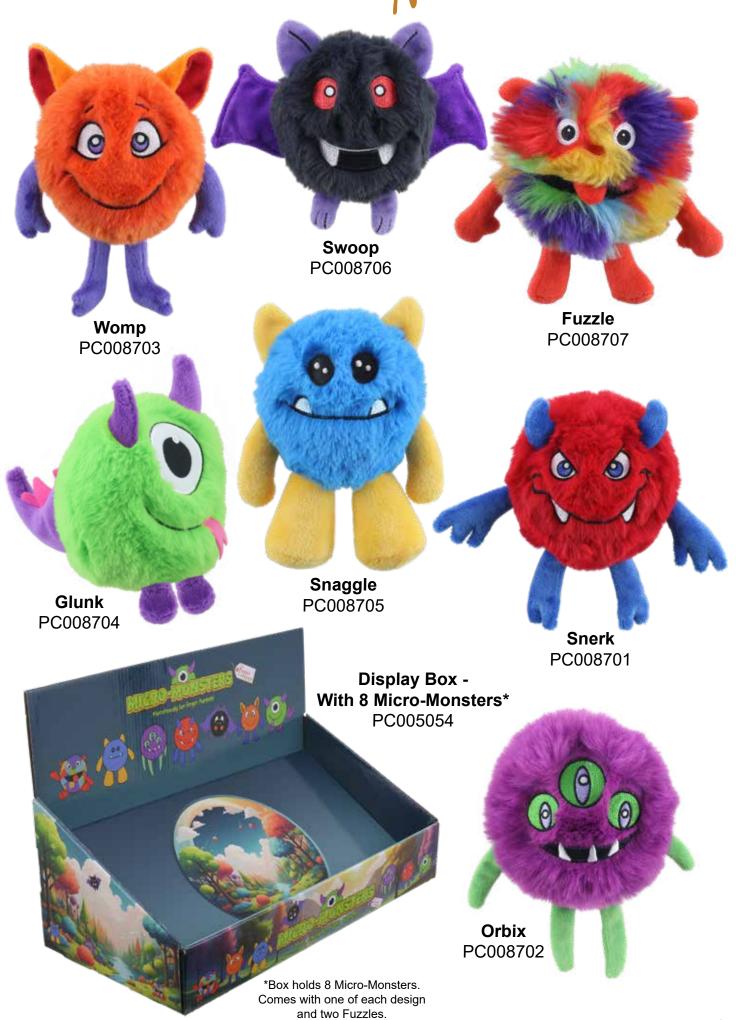

### New Micro-Monsters

Get ready to meet your next pocket-sized obsession: Micro-Monsters! These quirky, palm-sized miniature monster finger puppets are here to bring a burst of fun and colour to your day. Each of the seven collectable creatures boasts its own zany personality and vibrant design, ready for any adventure you can throw at them! Whether you're staging a mini monster battle, making them your desk buddies, or adding a bit of flair to storytime, these tiny terrors are packed with charm and hilarity. With their bold colours, wacky details, and portable size, they're ready to become your ultimate finger puppet companions! Also available is our eyecatching Display Box set with 8 Micro-Monsters for added impact.

## New Micro-Monsters