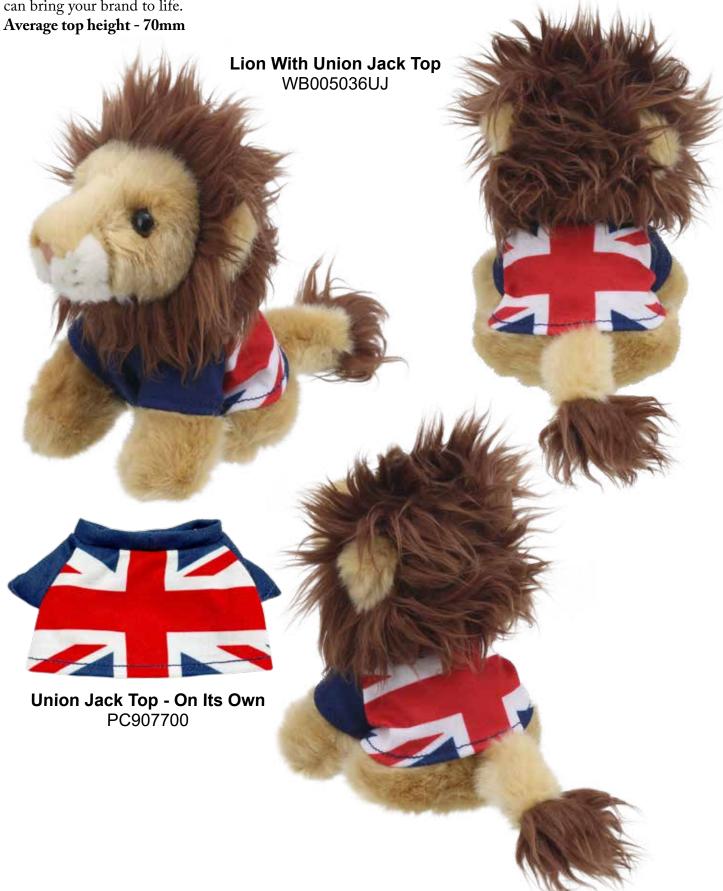

### Wilberry Mini Lion With Union Jack Top

Show off your patriotic side by introducing our brand new Union Jack tops to our increasingly popular Wilberry Minis range! Designed with our Wilberry Mini Lion in mind, this small top actually fits the majority of our Wilberry Minis range - so pretty much all the animals can show off their flag with pride! This top is available both on its own (to add to other animals) or already fitted to our Wilberry Mini Lions. Branded tops are the latest addition to our portfolio with further designs underway, contact our team to discuss different ways we can bring your brand to life.