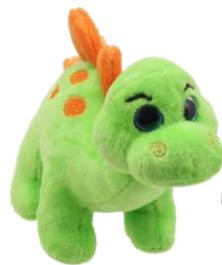

## Baby Dinos

The incredibly popular Baby Dinos puppet collection includes the much-loved T-Rex, Stegosaurus and Triceratops in a range of eye-catching colourings with distinctive markings and designs. Made from soft, colourful textured fabrics, these allow for great manipulation and are ideal for both children and adults. Affordable and accessible, these must-have Dinosaurs are strong sellers all year-round.

Suitable from 12 months Average length - 350mm