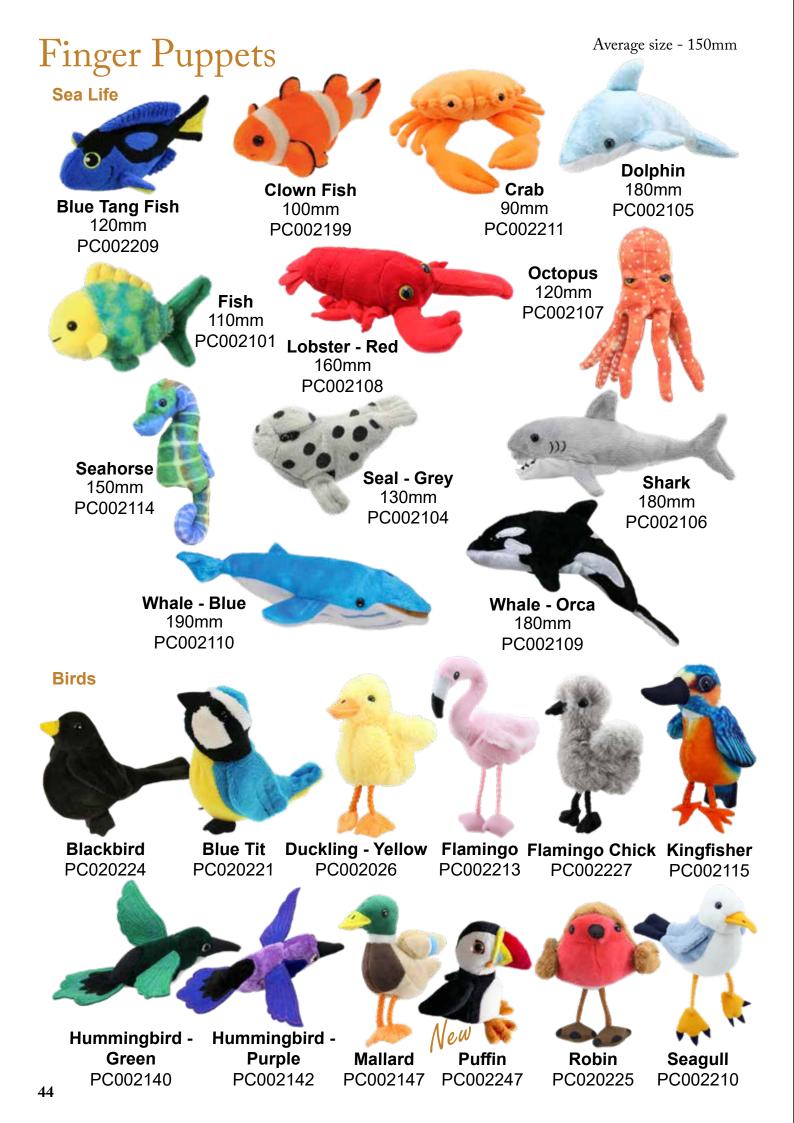

With over 100 different finger puppets to choose from, there truly is something for everyone in our extensive collection! Consistent best-sellers, we have finger puppets to go with story books, nursery rhymes, songs, plays and more, they are perfect for imaginative and creative play. We believe we have the best finger puppets available anywhere and sales in 2024 definitely proved this. Designed to be interactive and accessible and featuring elastic access points, these can be used by young and old alike and make the ideal impulse gift, pocket money toy or stocking filler.

Suitable from 12 months

Average size - 150mm unless stated otherwise

Chimp Crocodile PC020205 PC020204

**Elephant** PC020202

**Giraffe** PC020201

Lion PC020203

Zebra PC020206

**Farm Animals** 