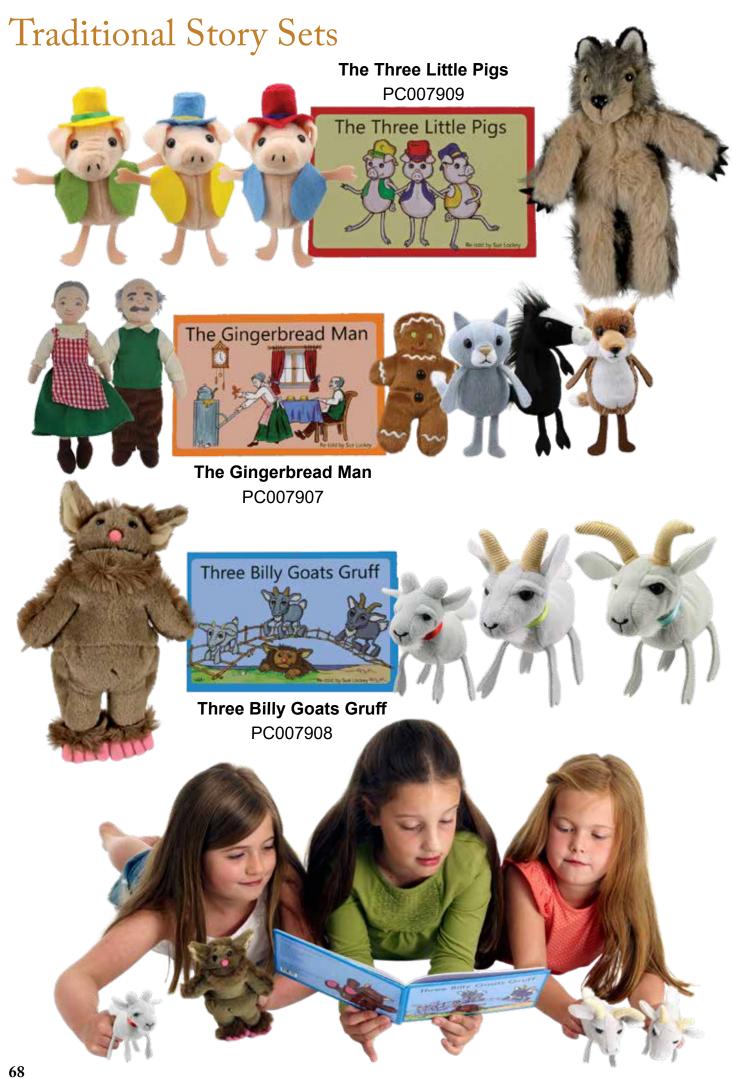

#### Traditional Story Sets

These engaging story sets continue to be a very popular range for consumers and are consistently amongst our best sellers throughout the year. Each beautifully boxed set contains a hard-back book and all the main finger puppet characters from that story, with illustrations matching the characters. These make a wonderful gift and really bring these classic stories to life. The sets can also be combined with other stories and puppet characters for imaginative play and extended story time fun.

Suitable from 12 months Heights - from 110mm to 240mm

#### Traditional Story Sets

PC007905

PC007903 Jack and the

Beanstalk