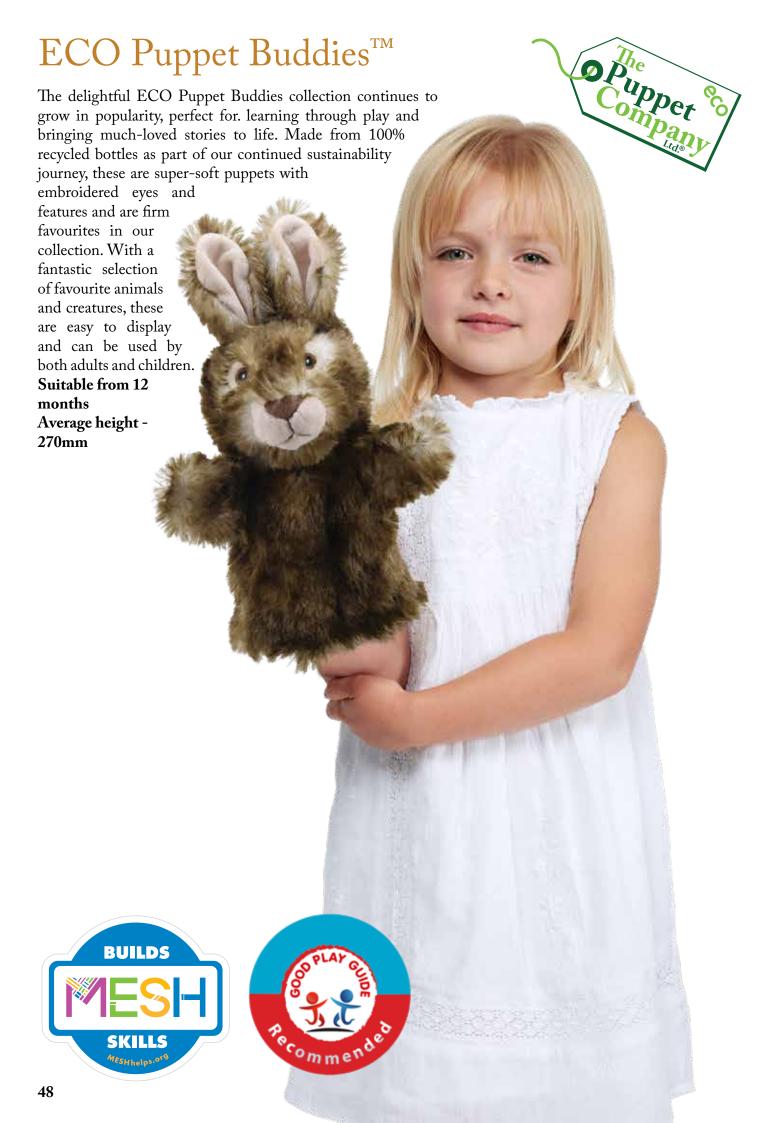

# ECO Puppet Buddies<sup>TM</sup>

ECO Puppet Buddies<sup>TM</sup> Lab (Yellow) Leopard Lion Horse PC004619 PC004617 PC004618 PC004620 Rabbit - Lop-eared Owl **Panda Parrot** Pig PC004621 PC004623 PC004622 PC004632 PC004625 Rabbit - Wild Sloth Sheep Squirrel PC004635 PC004628 PC004626 PC004627 T-Rex Wolf **Tiger** Unicorn PC004629 PC004630 PC004636 PC004638