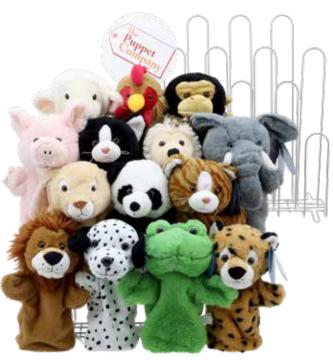

#### Puppet POS Solutions

Designed to showcase our products to their best advantage, our POS Solutions take up minimal floorspace with maximum impact to greatly increase sales. With a small footprint, these merchandise a large selection of puppets for instant displays. All of our POS are designed and made in the UK and sold at cost price. To offset this charge we offer free puppets as outlined in our price list. Our racks are made from steel and are finished in an easy to clean coating, whilst our cardboard stands are made from recycled materials.