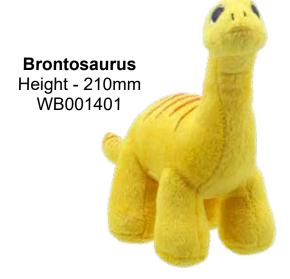

Mouse - Boy -Large Height - 520mm WB004232

Mouse - Girl -Large Height - 520mm WB004233

Donkey - Grey -Large Height - 400mm WB004805

Donkey - Pink -Large Height - 400mm WB004803

Stegosaurus Length - 240mm WB001403