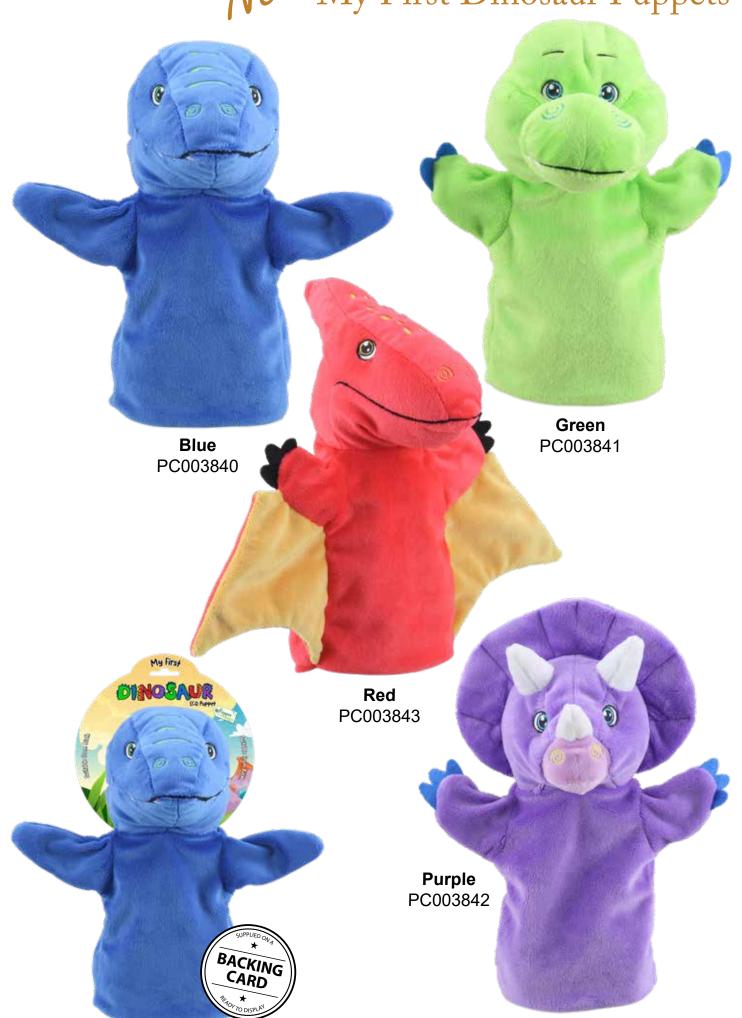

### New My First Dinosaur Puppets

Expanding on our increasingly growing family of My First Puppets, we are proud to introduce our eye-catching new My First Dinosaur Puppets. Suitable from birth, machine washable and made from 100% recycled plastic materials! Roaring into the future - prehistoric puppets with a modern-day twist! With super soft materials and embroidered finishes, these are fun for all ages.

New My First Dinosaur Puppets