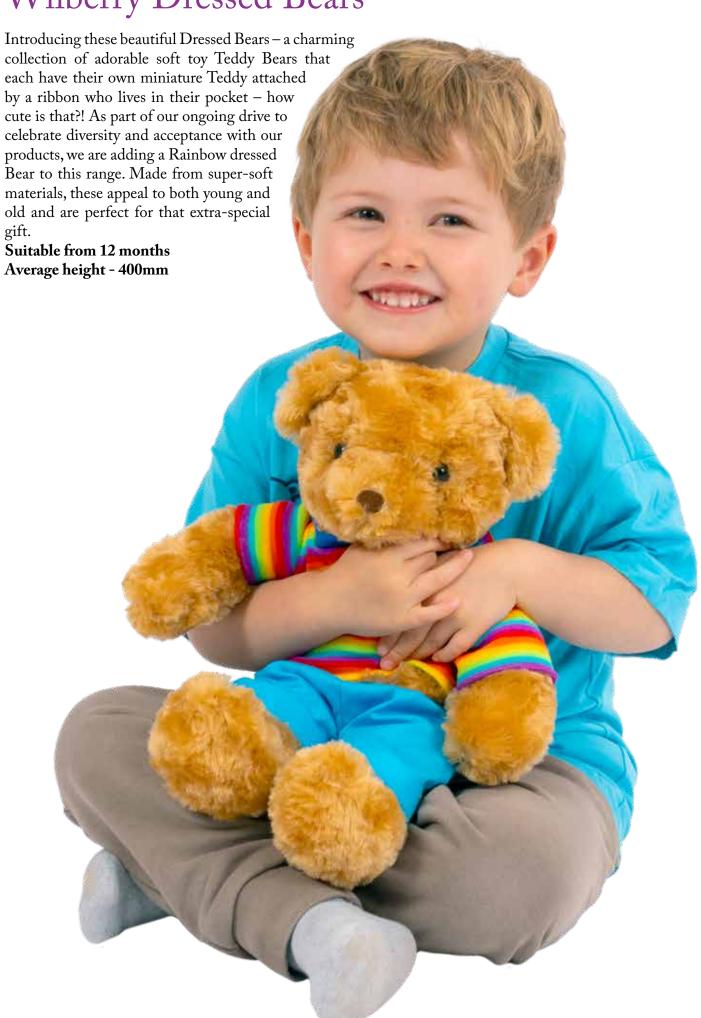

antlers, bows etc) to the bottom of the feet.



# New Wilberry ECO Classics



# New Wilberry ECO Classics



# New Wilberry ECO Minis

New Wilberry Eco Minis collection of beautiful soft toys made from 100% recycled plastic bottles, following on from the success of our Wilberry Minis Collection. Suitable from birth with embroidered eyes and noses and exceptional finish - super soft, cuddly toys that fit in the palm of your hand. Featuring some of the most-loved animals, designed to complement popular nursery, playroom and gift trends. Free-standing, easy to display on shelves and in baskets - these ECO Minis are highly collectable and fun for everyone!



# New Wilberry ECO Minis



### Wilberry Dressed Highland Cows



#### Wilberry Dressed Highland Cows



#### Wilberry Dressed Bears



## Wilberry Dressed Bears



#### Wilberry ECO Comforters

Part of our ever-growing Baby collection, the beautiful Wilberry Eco Comforters are created from the softest materials tested to the highest possible safety standards, all made from 100% recycled plastic bottles. Suitable from birth with embroidered eyes and traditional comforter-style bodies, this delightful collection features some of the most-loved animals and are designed to complement the most popular nursery and playroom themes. Easy to display and ideal for year-round Baby gifting.

Suitable from birth Average height - 260mm



## Wilberry ECO Comforters



One of the most popular collections within our Wilberry soft toy offering, the highly collectable Wilberry Minis continue to grow in demand. Following their continued p