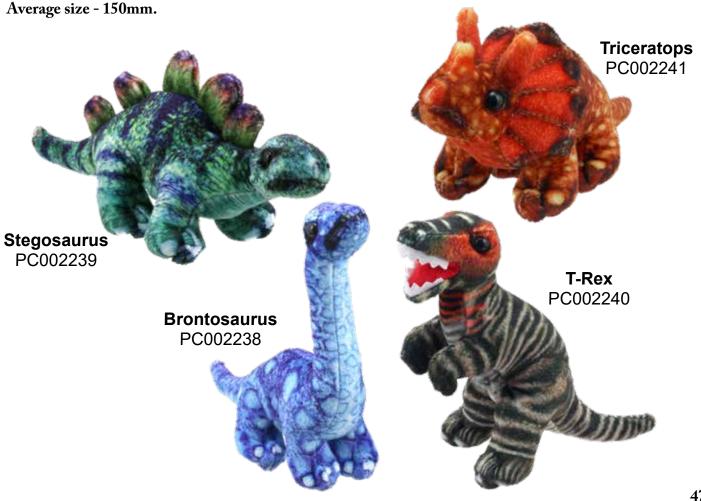

#### **Dinosaurs**

These wonderful Dinosaur Finger Puppets are full of character and simply demand to be played with. There are four to collect and each one is free-standing so can also be used as a soft toy for easy display.

Suitable from 12 months Average length - 350mm