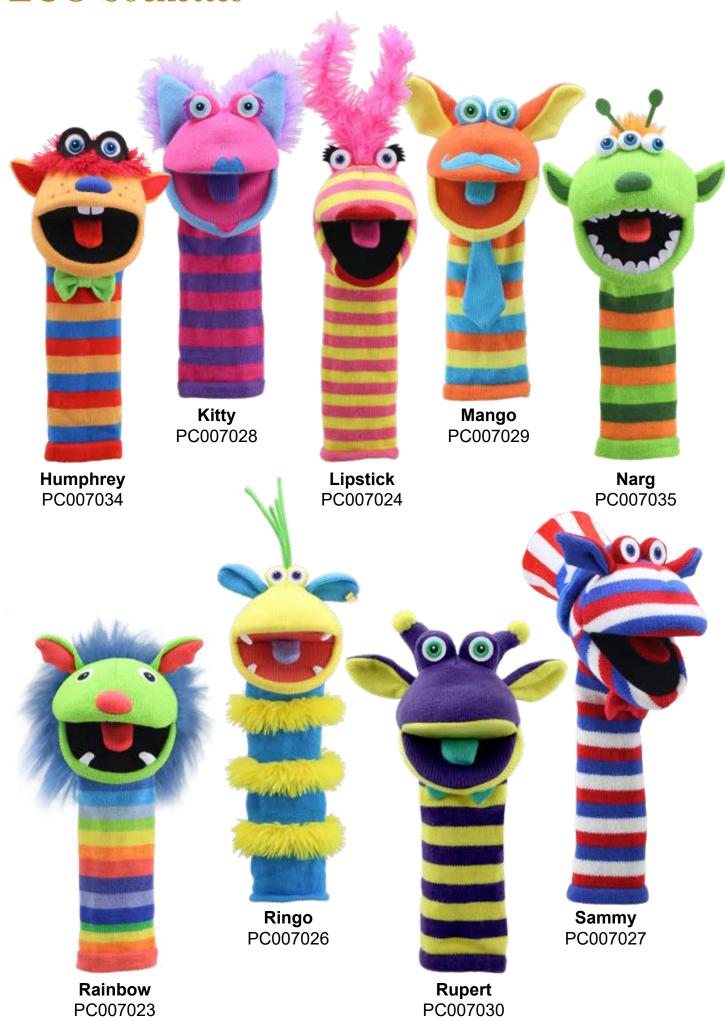

Soft and machine-washable, these are ideal for use throughout the festive season to bring the magic of Christmas to life. Check out the other My First Puppet



### My First Christmas Puppets



#### Elmer<sup>™</sup> Puppets

Bring the much-loved Elmer the Patchwork Elephant to life with our wonderful My First Elmer Puppet and Elmer Finger Puppets - perfect for imaginative play and specifically designed to be as affordable and accessible as possible. Suitable from birth with embroidered eyes, these iconic puppets are made from soft materials tested to the highest possible standards for the ideal gift.



### Elmer<sup>™</sup> Puppets





O CONTRACTOR OF THE PARTY OF TH

Elmer Finger Puppet PC905003

New Elmer Finger Puppet Stand
PC005053



#### ECO Sockettes™





#### ECO Sockettes™



#### ECO Sockettes™



#### The Rainbow Collection

Proudly introducing The Rainbow Collection – a stand-out collection of brightly coloured funky puppets celebrating inclusivity, diversity and accessibility for all. Our puppets and soft toys are fun for everyone, and we're showcasing these with pride. 'Sunny' the Rainbow Sockette is also part of our ECO Sockettes collection, made from recycled plastic bottles, how cool is that?!

Suitable from 18 months



#### The Rainbow Collection



#### Monsters

Meet the Monsters! Introducing the new and improved Monster collection, featuring the latest additions alongside the much-loved classics - the collection wouldn't be complete without the fabulous Rainbow Monster! These larger-than-life characters all feature squeakers in the tongue for add