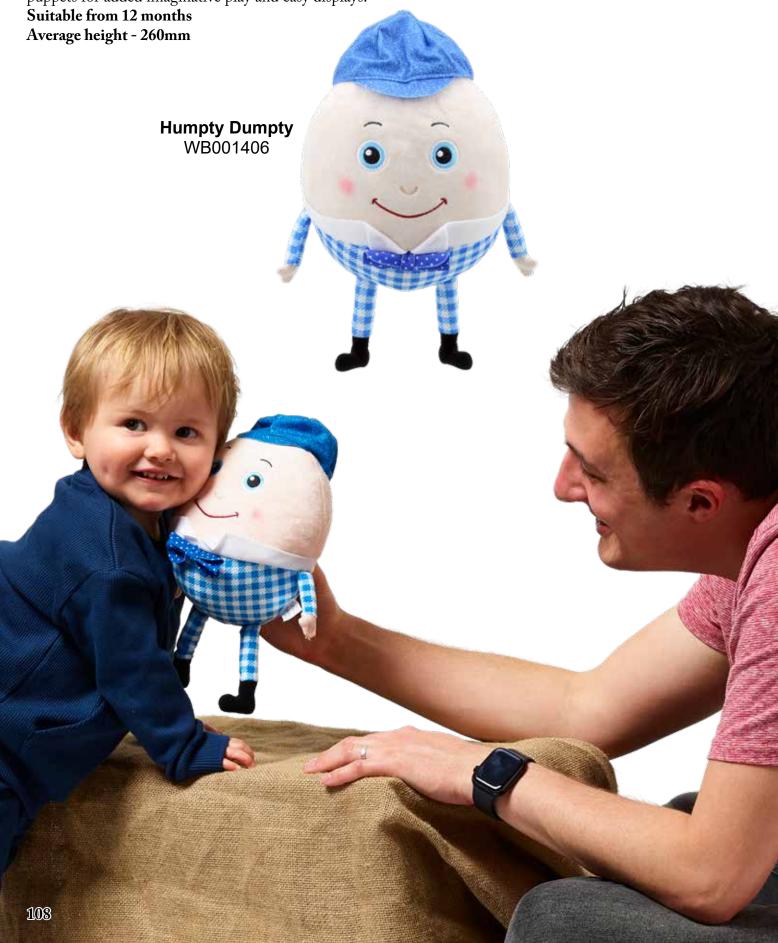

#### Wilberry Humpty Dumpty

Charming Humpty Dumpty soft toy that is just perfect for bringing one of the most-loved children's nursery rhyme characters to life. With his co-ordinated polka dot bowtie, blue and white checked trousers and jolly blue cap, this favourite character has never looked better. Designed to sit up by himself, he is happy sitting on a windowsill or a wall and looks great on shelves and tables. Ideal combined with our nursery rhyme finger puppets for added imaginative play and easy displays.