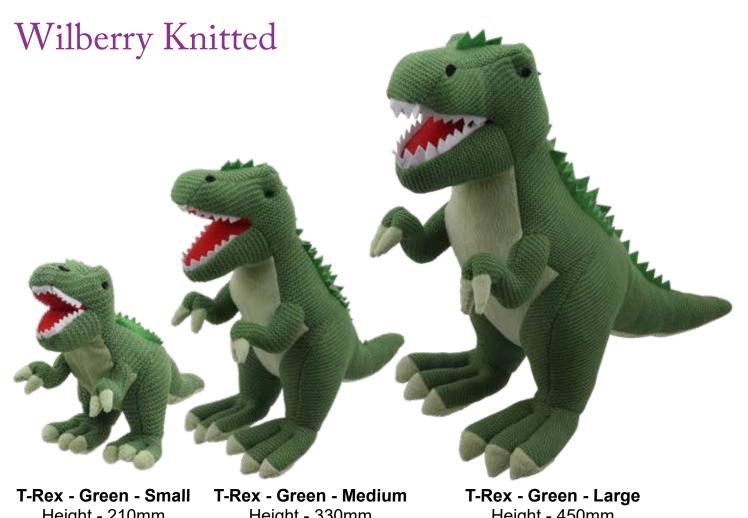

#### Wilberry Knitted

This collection of Knitted soft toys has proven to be a regular success, with the appeal of traditional classic soft toys. Made with soft materials in muted colours with embroidered detail, these look wonderful sitting on shelves, toy chests and more. The collection also includes a hugely popular selection of Knitted Dinosaurs in different sizes and colours to appeal to all ages.

# Wilberry Knitted Zebra Height - 400mm WB004335 **Monkey** Height - 460mm **Dog** Height - 410mm WB004330 **WB004334** Dragon - Green **Dragon - Blue** Height - 250mm Height - 250mm WB004328 WB004327

Height - 210mm WB004336

Height - 330mm WB004339

Height - 450mm WB004340

T-Rex - Grey - Large Height - 450mm WB004342

T-Rex - Grey - Medium Height - 330mm WB004341

T-Rex - Grey - Small Height - 210mm **WB004308** 