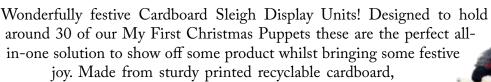

### My First Christmas Puppets

The My First Christmas Puppets are a beautifully festive collection suitable from birth taking you from Baby's First Christmas and beyond. With eight to collect there's a character for everyone, with excellent impulse price points making them the perfect gift or stocking filler. Soft and machine-washable, these are ideal for use throughout the festive season to bring the magic of Christmas to life. Check out the other My First Puppet

### My First Christmas Puppets

these showcase our My First Christmas Puppets to their best advantage, but you can pop anything you like in there!

Bear Height - 130mm WB001802

Cat Height - 140mm Length - 130mm WB001807

**Donkey** WB001801