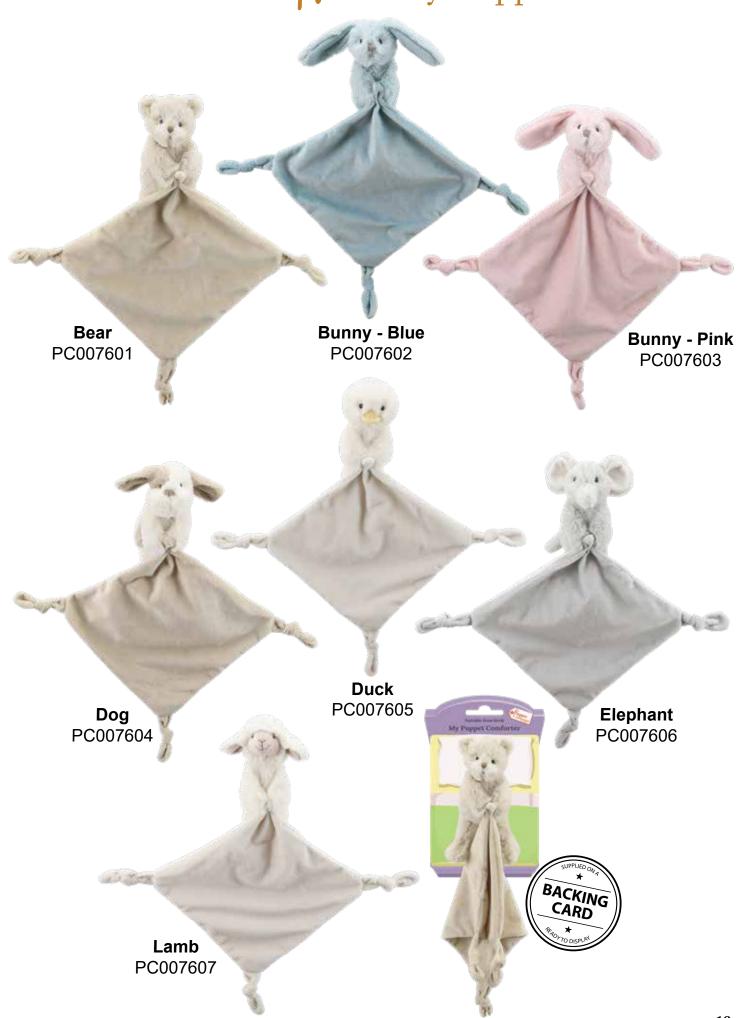

### New My Puppet Comforter

Proudly introducing the newest additions to our Baby collection - all the appeal of traditional comforters with the added benefits of being a functioning finger puppet for added interactive play. Suitable from birth with embroidered eyes and traditional comforter-style bodies, featuring some of the most-loved animals. Made from the softest materials, beautiful high-end soft plush & tested to the highest possible safety standards. Designed to complement the most popular nursery and playroom themes, these are the perfect 'first friend' for little ones and make ideal gifts.

Suitable from birth Average height - 460mm

### New My Puppet Comforter