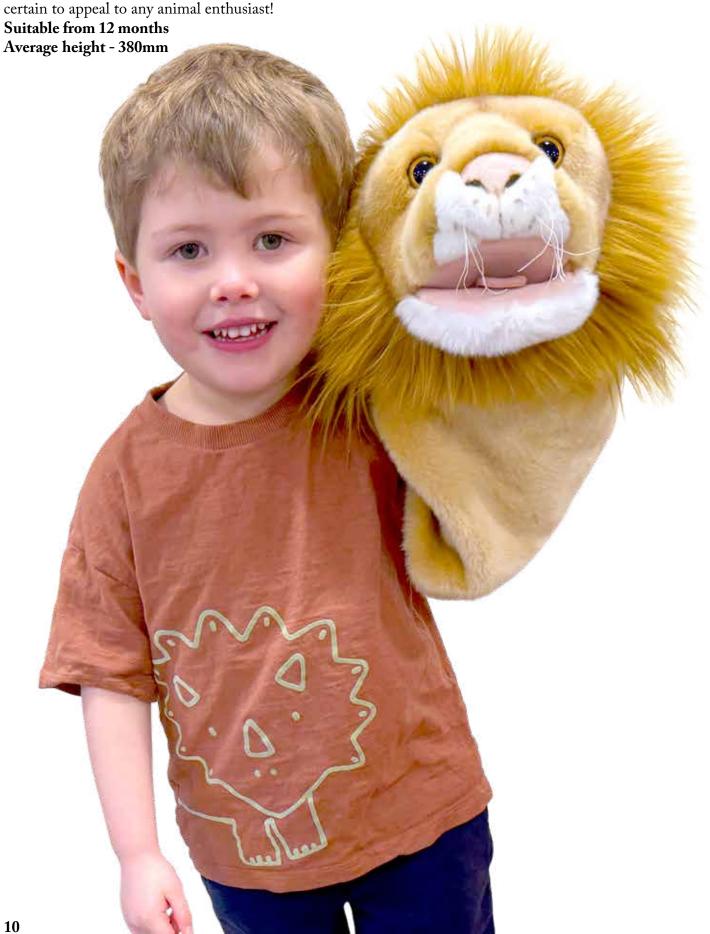

## New Jumbo Friends

In association with our partners at ZSL (Zoological Society London) we are delighted to be launching the Jumbo Friends collection of super large animal head puppets, bringing together our joint passion for animals and product expertise. Combining excellent working mouth movement with wonderful attention to detail and realistic finishes, these have real impact. Best suited to older children or adults due to their large size, these are certain to appeal to any animal enthusiast!

Suitable from 12 months