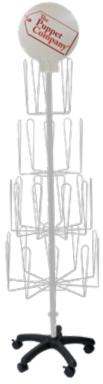

#### Puppet POS Solutions

Designed to showcase our products to their best advantage, our POS Solutions take up minimal floorspace with maximum impact to greatly increase sales. With a small footprint, these merchandise a large selection of puppets for instant displays. All of our POS are designed and made in the UK and sold at cost price. To offset this charge we offer free puppets as outlined in our price list. Our racks are made from steel and are finished in an easy to clean coating, whilst our cardboard stands are made from recycled materials.

**Puppet Stand** Height - 440mm PC005021

Parrot Perch - With **Bowl** Height - 840mm

PC005045

New **Puppet Swing** Height - 840mm PC005055