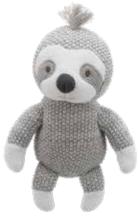

#### Wilberry Knitted

This collection of Knitted soft toys has proven to be a regular success, with the appeal of traditional classic soft toys. Made with soft materials in muted colours with embroidered detail, these look wonderful sitting on shelves, toy chests and more. The collection also includes a hugely popular selection of Knitted Dinosaurs in different sizes and colours to appeal to all ages.