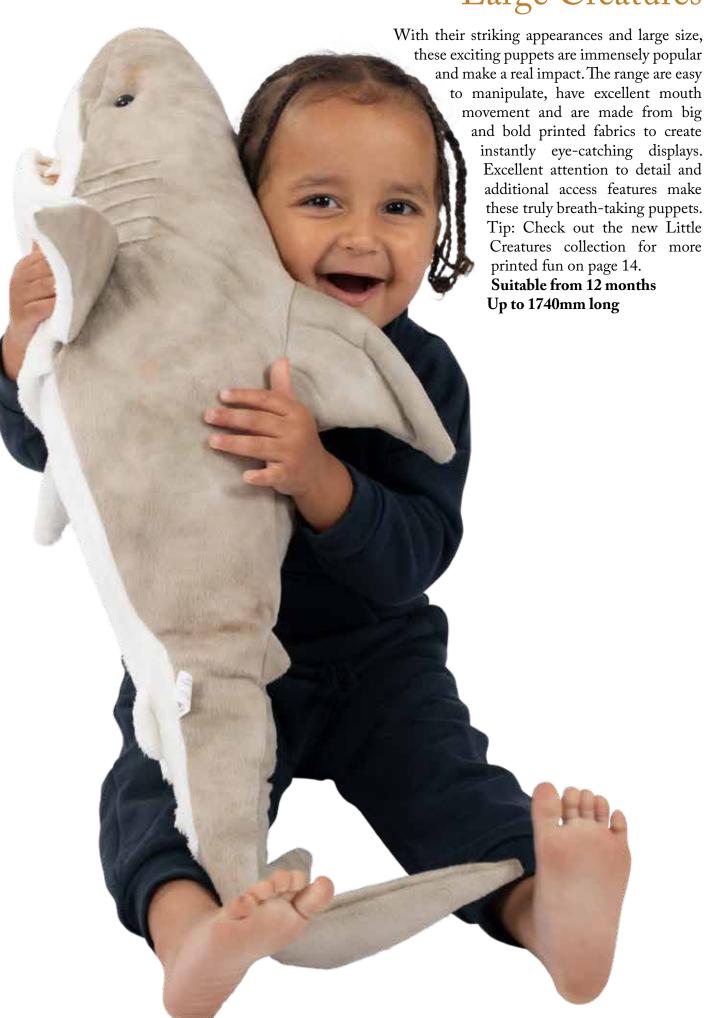

## Large Creatures

## New Jumbo Friends

In association with our partners at ZSL (Zoological Society London) we are delighted to be launching the Jumbo Friends collection of super large animal head puppets, bringing together our joint passion for animals and product expertise. Combining excellent working mouth movement with wonderful attention to detail and realistic finishes, these have real impact. Best suited to older children or adults due to their large size, these are certain to appeal to any animal enthusiast!