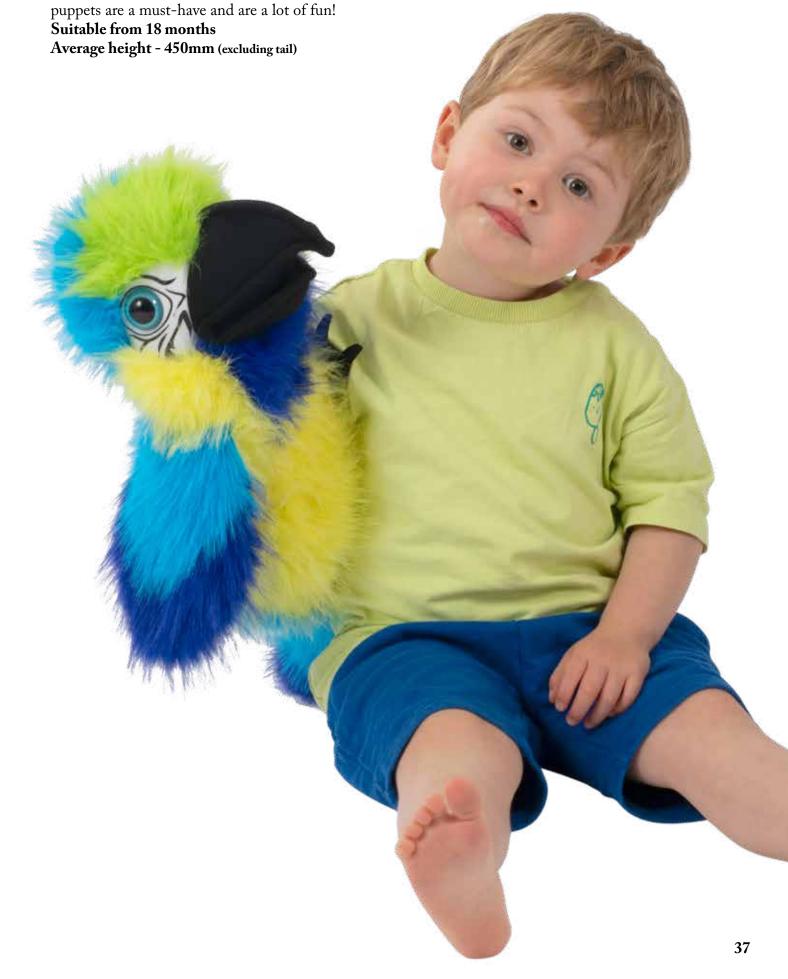

# Large Birds

Colourful and engaging, the Large Birds are always amongst our best sellers and with seven different designs to choose from, including our latest Rainbow addition, they make for a very eye-catching display! With their beautiful long pile, attention to detail and a very noisy squawk thanks to their loud 'air filled squeaker', these