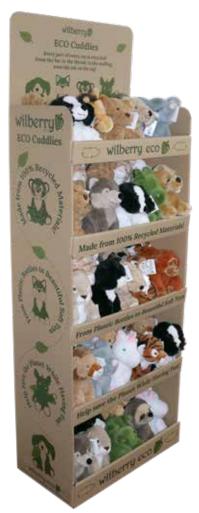

**ECO FSDU** WB006011

Meet the new ECO FSDU, this impressive stand is designed to display our beautiful Eco Cuddlies collection - which are all made from 100% recycled materials!

H 1480mm x W 620mm x D 340mm