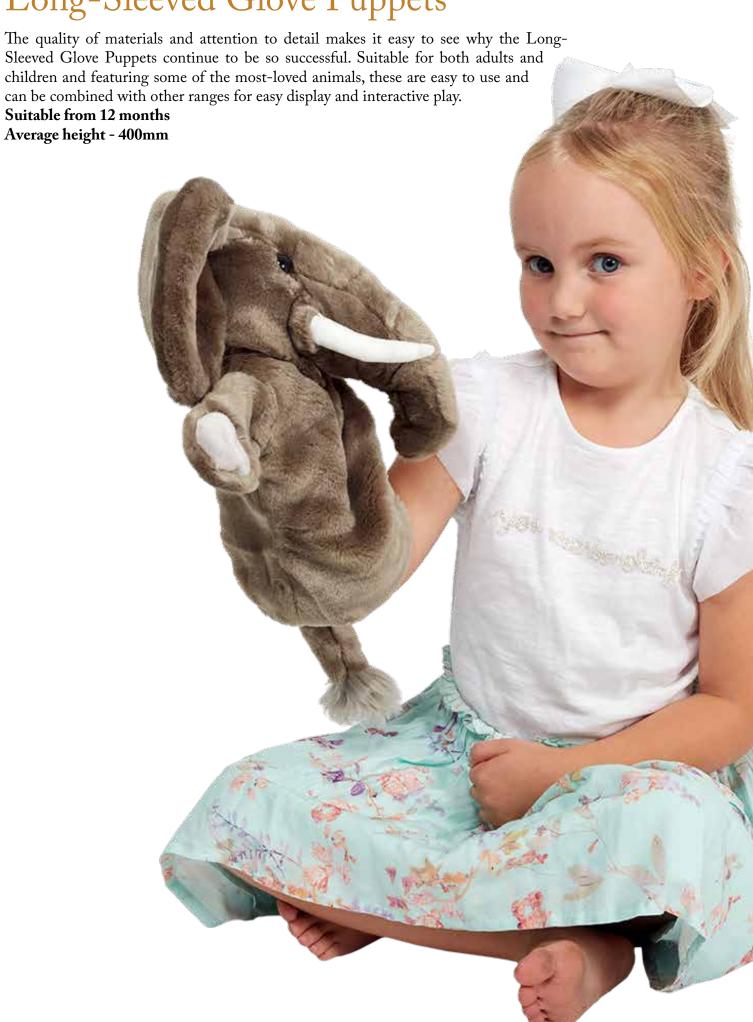

**Dress** PC002034





Alien PC002214

**Robot** PC002216





Unicorn PC002217

PC002246



#### **Finger Puppet Animals - Sets of Six**



#### **Dinosaurs**

These wonderful Dinosaur Finger Puppets are full of character and simply demand to be played with. There are four to collect and each one is free-standing so can also be used as a soft toy for easy display.





# ECO Puppet Buddies<sup>TM</sup>



ECO Puppet Buddies<sup>TM</sup> Lab (Yellow) Leopard Lion Horse PC004619 PC004617 PC004618 PC004620 Rabbit - Lop-eared Owl **Panda Parrot** Pig PC004621 PC004623 PC004622 PC004632 PC004625 Rabbit - Wild Sloth Sheep Squirrel PC004635 PC004628 PC004626 PC004627 T-Rex Wolf **Tiger** Unicorn PC004629 PC004630 PC004636 PC004638

## Large Creatures







# Long-Sleeved Glove Puppets



#### Long-Sleeved Glove Puppets Cow - Highland **Beaver Border Collie** Cat - Black & White Cat - Ginger PC006041 PC006014 PC006056 PC006006 PC006003 Giraffe Elephant Crocodile **Fox** PC006012 PC006013 PC006015 PC006010 **Red Panda Squirrel Red Tiger** Unicorn Wolf PC006032 PC006054 PC006047 PC006028 PC006049

# ECO Walking Puppets

Due to the immense popularity of this delightful collection we are thrilled to announce the addition of some exciting new characters. Joining the beloved Eco Walking friends are a Tiger, Highland Cow, Orangutan, and the ever-popular Sloth, each bringing their own personality. These versatile and highly functional puppets feature excellent arm, head, and leg movement, making them perfect for creative play and storytelling. Made from recycled plastic bottles,