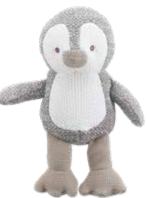

### Wilberry Favourites

The Wilberry Favourites range of realistic soft toys are all made from beautiful materials with exceptional finish and attention to detail. Larger in size than our popular Wilberry Minis collection, these sit beautifully alongside the Minis to create different groups and effect. With a Puffin as the newest arrival, there's something for everyone.

### Wilberry Favourites

Alpaca WB001615

Border Collie WB001604

Cat - Black & White WB001601

Cat - Ginger WB001602

Cockapoo WB001605

**Fox** WB001618

Highland Cow WB001616