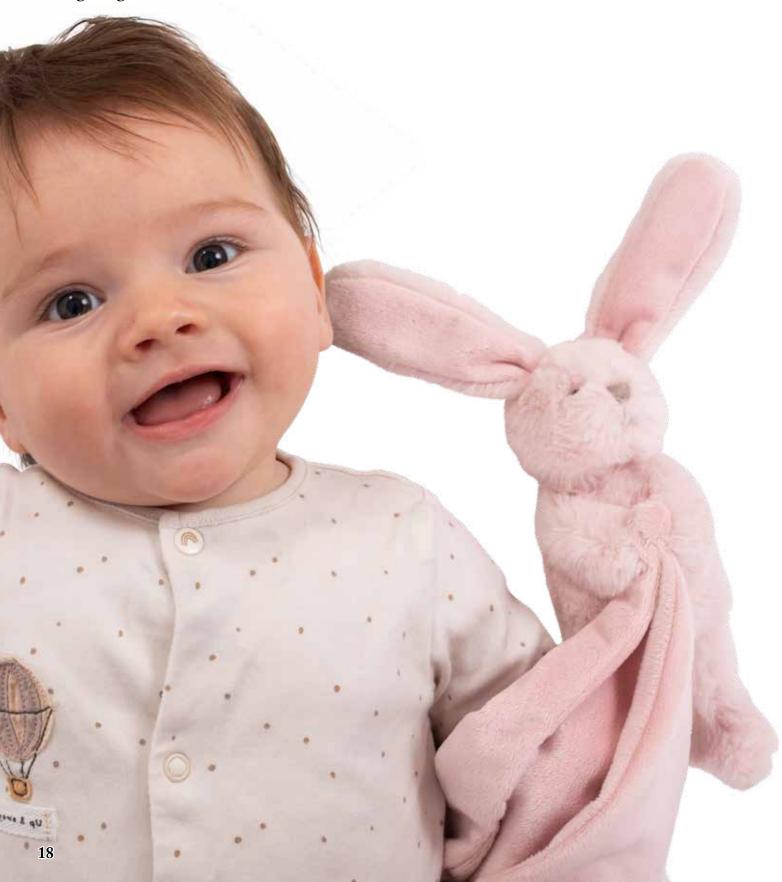

### New My Puppet Comforter

Proudly introducing the newest additions to our Baby collection - all the appeal of traditional comforters with the added benefits of being a functioning finger puppet for added interactive play. Suitable from birth with embroidered eyes and traditional comforter-style bodies, featuring some of the most-loved animals. Made from the softest materials, beautiful high-end soft plush & tested to the highest possible safety standards. Designed to complement the most popular nursery and playroom themes, these are the perfect 'first friend' for little ones and make ideal gifts.

Suitable from birth Average height - 460mm