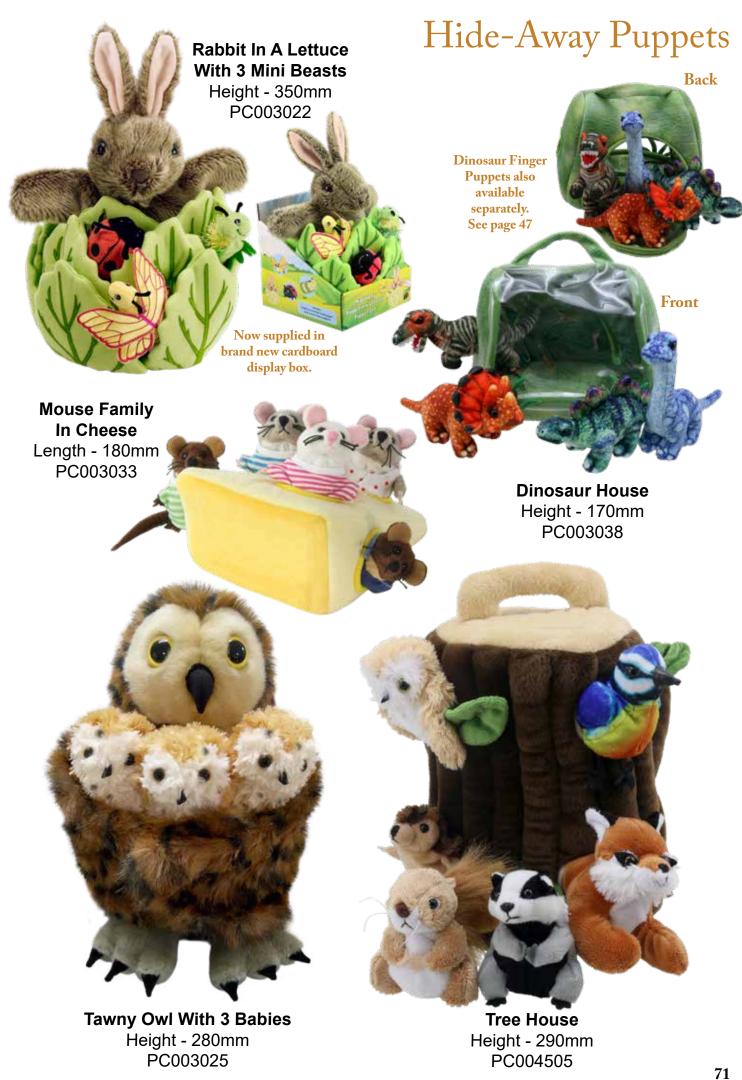

# Hide-Away Puppets

Our magical Hide-Away Puppets collection comprises unique creative play sets loved by young and old alike. Each 'Hide-Away' home play set features a set of appropriate finger puppets which are perfect for creating stories, giving a special place to call home. Firm favourites since the start, the collection includes the Tree House, Mouse Family in Cheese, Rabbit in a Lettuce, Tawny Owl with 3 Babies and our Dinosaur House, with more exciting designs underway. The perfect extra-special gift that will be loved for years to come, it's easy to see why these are year-round bestsellers.