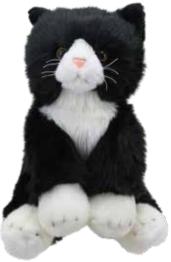

# Full-Bodied Animal Puppets

Border Collie PC001802

Cat - Beige & White PC001828

Cat - Ginger PC001803

Chimp PC001820

Cockapoo PC001832

Dog - Brown & White PC001824

Elephant PC001805