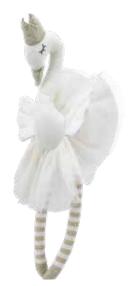

lberry soft toys, enabling you to mix and match across the ranges to create really eye-catching displays.

H 1480mm x W 620mm x D 340mm



Wilberry Mini FSDU WB006013

With 16 compartments that each hold 2 of our Wilberry Minis in, this small free standing display unit is perfect for showing 32 of our miniture range at their best! H 1130mm x W 450mm x D 350mm



these showcase our My First Christmas Puppets to their best advantage, but you can pop anything you like in there!





Bear Height - 130mm WB001802

Cat Height - 140mm Length - 130mm WB001807

**Donkey** WB001801

Mouse Height - 150mm WB001806

Pig Length - 130mm WB001804

### Wilberry - Whilst Stocks Last



**Elephant** Height - 370mm Height - 300mm WB004121



Rabbit - Pink WB004109



Reindeer - Lilac Height - 290mm WB004111



Swan - White Height - 380mm WB004123



**Unicorn - Pink** Height - 300mm WB004110



Fox Height - 410mm WB004331



Penguin Height - 270mm WB004326



Sloth Height - 250mm WB004325



Stegosaurus Length - 300mm WB004307



Charlotte Height - 350mm WB001032



**Emily** Height - 350mm WB001034



Isabelle Height - 350mm WB001033



Owl - Brown Height - 290mm WB004119



Owl - Cream Height - 300mm WB004118

### Wilberry - Whilst Stocks Last



Hare - Boy Height - 270mm WB004220



Hare - Girl Height - 270mm Height - 300mm WB004221



Bear - Boy WB004222



Bear - Girl Height - 300mm WB004223



Mouse - Girl Height - 300mm WB004225



Mouse - Boy -Large Height - 520mm WB004232



Mouse - Girl -Large Height - 520mm WB004233



Donkey - Grey -Large Height - 400mm WB004805



Donkey - Pink -L