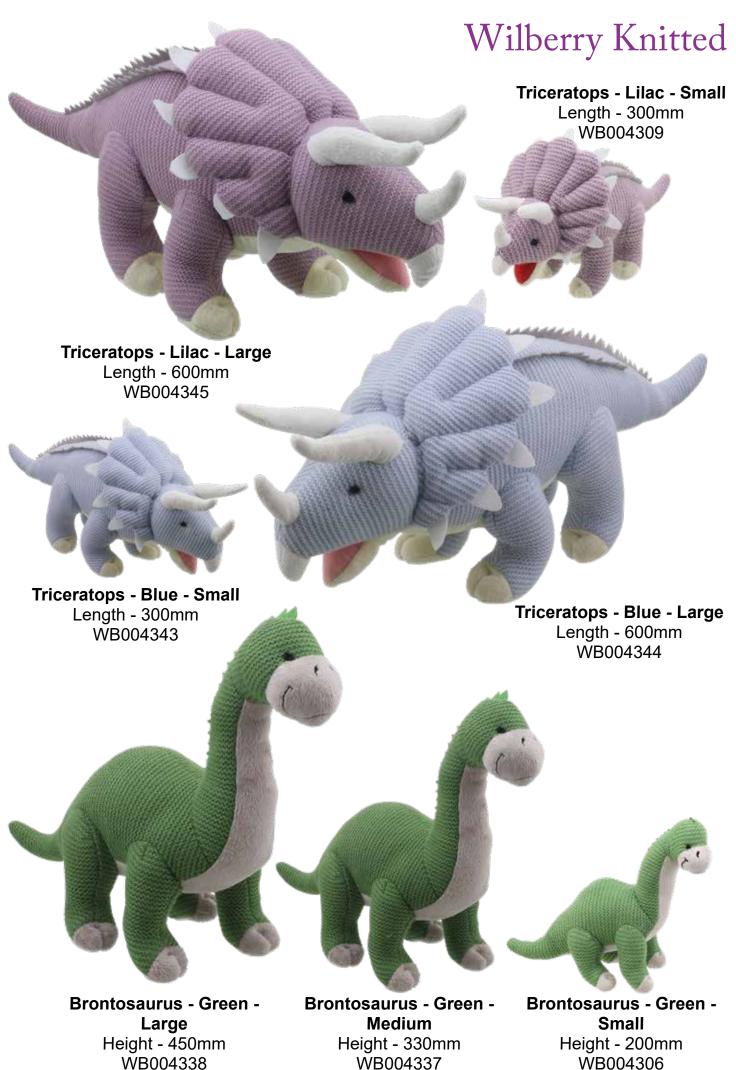

#### Wilberry Knitted

This collection of Knitted soft toys has proven to be a regular success, with the appeal of traditional classic soft toys. Made with soft materials in muted colours with embroidered detail, these look wonderful sitting on shelves, toy chests and more. The collection also includes a hugely popular selection of Knitted Dinosaurs in different sizes and colours to appeal to all ages.

# Wilberry Knitted Zebra Height - 400mm WB004335 **Monkey** Height - 460mm **Dog** Height - 410mm WB004330 **WB004334** Dragon - Green **Dragon - Blue** Height - 250mm Height - 250mm WB004328 WB004327

Height - 210mm WB004336

Height - 330mm WB004339

Height - 450mm WB004340

T-Rex - Grey - Large Height - 450mm WB004342

T-Rex - Grey - Medium Height - 330mm WB004341

T-Rex - Grey - Small Height - 210mm **WB004308** 