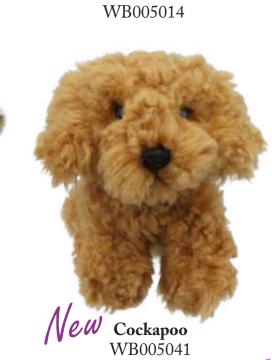

#### Wilberry Mini's

**Border Collie** WB005004

WB005006

WB005005

Chicken WB005012

WB005033

Average height - 140mm

Average height - 140mm

#### Wilberry Mini's