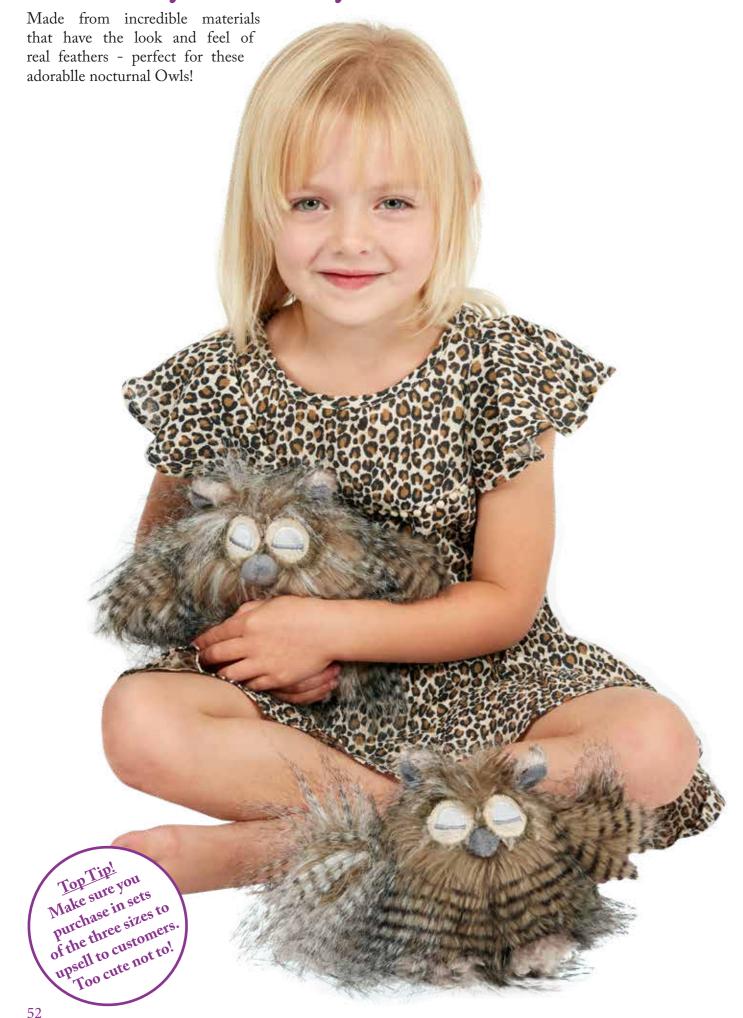

rfect to ute, and are period the for displaying in the Wilberry baskets on



#### Wilberry Dressed Animals

This is a large collection of favourite animals in charming outfits, including Teddy Bears, Llamas, Donkeys and an amazing Highland Cow that looks splendid in his Kilt! These wonderful soft toys will soon become firm family favourites, the Snoozy Sheep are particularly delightful for bedtime!



Wilberry Dressed Animals Ram Height - 390mm WB005411 **Highland Cow** Height - 470mm WB005412 Mr Cow Height - 480mm WB005403 Mrs Cow Height - 460mm WB005404

# Wilberry Dressed Animals Bear - Mummy Bear - Daddy Height - 400mm Height - 400mm WB005414 WB005413 Mr Donkey Height - 460mm WB005407 Mrs Donkey Height - 460mm WB005408

#### Wilberry Dressed Animals



#### Wilberry Feathery Friends



#### Wilberry Feathery Friends







#### Wilberry Pets in Baskets





#### Wilberry Super Heroes





#### Wilberry Classics

The 'Classics' collection emulates traditional toys of the past, which are very soft and very cuddly. The range includes beautiful Rabbits and Donkeys in appealing muted colours, making charming gifts at competitive prices.





Top Tip!
Include

alongside the

#### Wilberry Snuggles

Super soft materials gives these toys true `snuggle appeal`! Beautiful sleeping swans and birds sit alongside a loveable Llama as perfect additions to our other collections.



#### Wilberry Families

This group of popular animals with babies is truly delightful! The babies are attached with a length of ribbon to prevent them getting separated from their parent and have their own