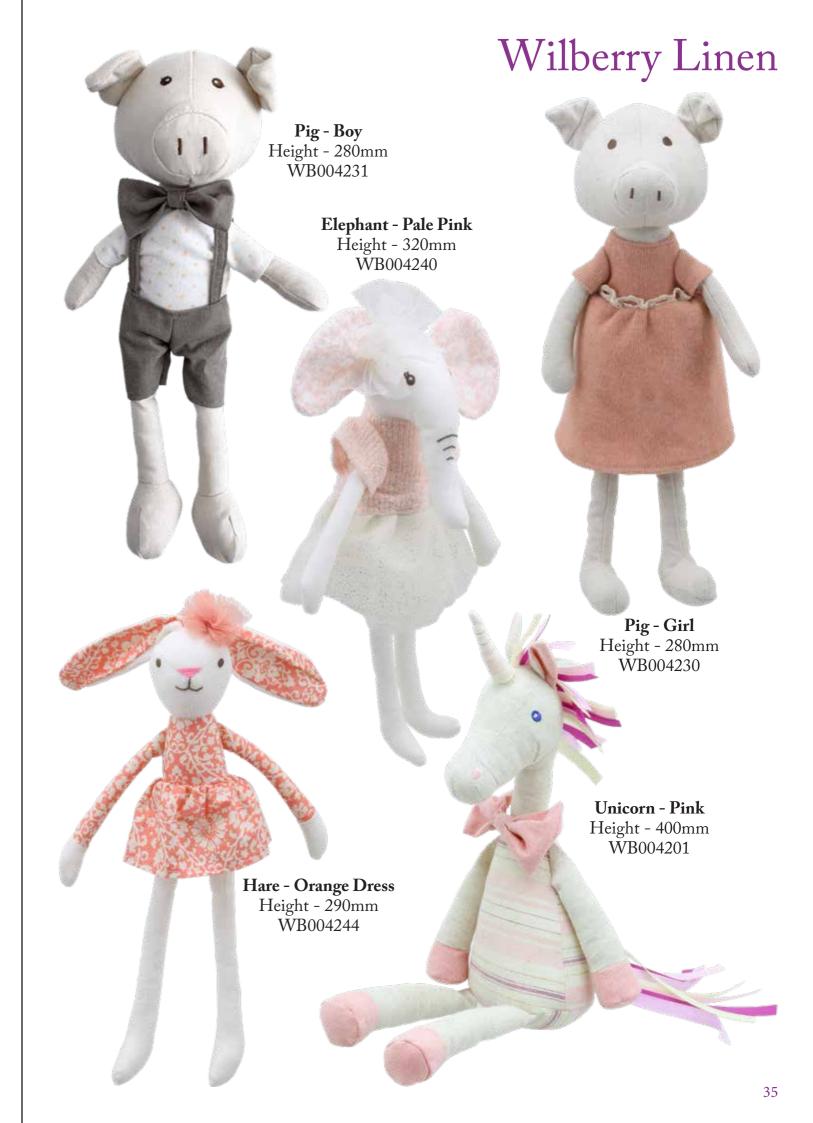

as time goes on. The attention to detail, fabrics and unique designs make them stunning gifts! In a range of designs from traditional to modern, this collection is both affordable and appealing. Top Tip!
Include this
Include t 28

#### Wilberry Dolls









#### Wilberry Humpty Dumpty

Humpty Dumpty is one of the most popular children's nursery rhyme characters for good reason! With his polka dot bowtie, blue and white checked trousers and a jolly blue cap, we've never seen him looking smarter. He is happy sitting on a window sill or a wall, but he really prefers snuggling up in bed and listening to songs and stories! **Humpty Dumpty** Height - 260mm WB001406 Top Tip! You can use this fantastic character as decoration as well, liven up a nursery area or display.

#### Wilberry Linen





















#### Wilberry Collectables

Smaller in scale than other Wilberry toys, these charming miniature toys are a joy to own. This classic range of sweet dressed animal characters make perfect gifts for children and are also popular with adults. There are fourteen to collect to complete the set which is an ideal way to maximise sales. Easy to display, these can also be showcased in our Wilberry suitcases which are available to purchase separately.



#### Wilberry Collectables



Deer - Boy Height - 160mm WB001505

Deer - Girl Height - 160mm WB001504

Fox - Girl Height - 160mm WB001507

Mouse - Boy Mouse - Girl - Bronze Height - 160mm Height - 160mm WB001510 WB001509



Mouse - Girl - Pink Height - 160mm WB001508



Rabbit - Boy Height - 160mm WB001513



Rabbit - Girl - Silver