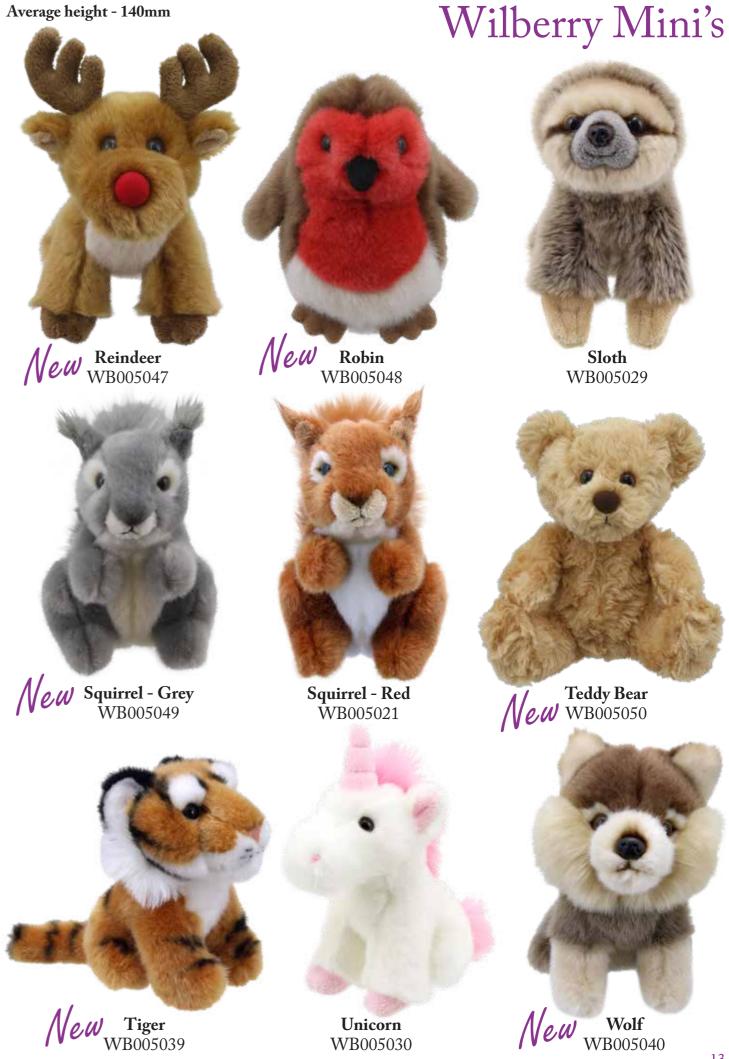

## New ECO Wilberry Cuddlies

**Toby - Tiger** Height - 220mm WB002214

Wolfie - Wolf Height - 240mm WB002216

Wilberry Mini's

This range is one of our best sellers, popular with everyone and one of the most appealing ranges Wilberry have ever designed. The attention to detail and the toys miniature size make them both collectable and totally engaging! These Minis are waiting to be played with and will fit in the palm of your hand or your pocket. With over 40 to collect, including new festive favourites and with further designs on the way, it's hard to pick out a favourite!

#### Average height - 140mm