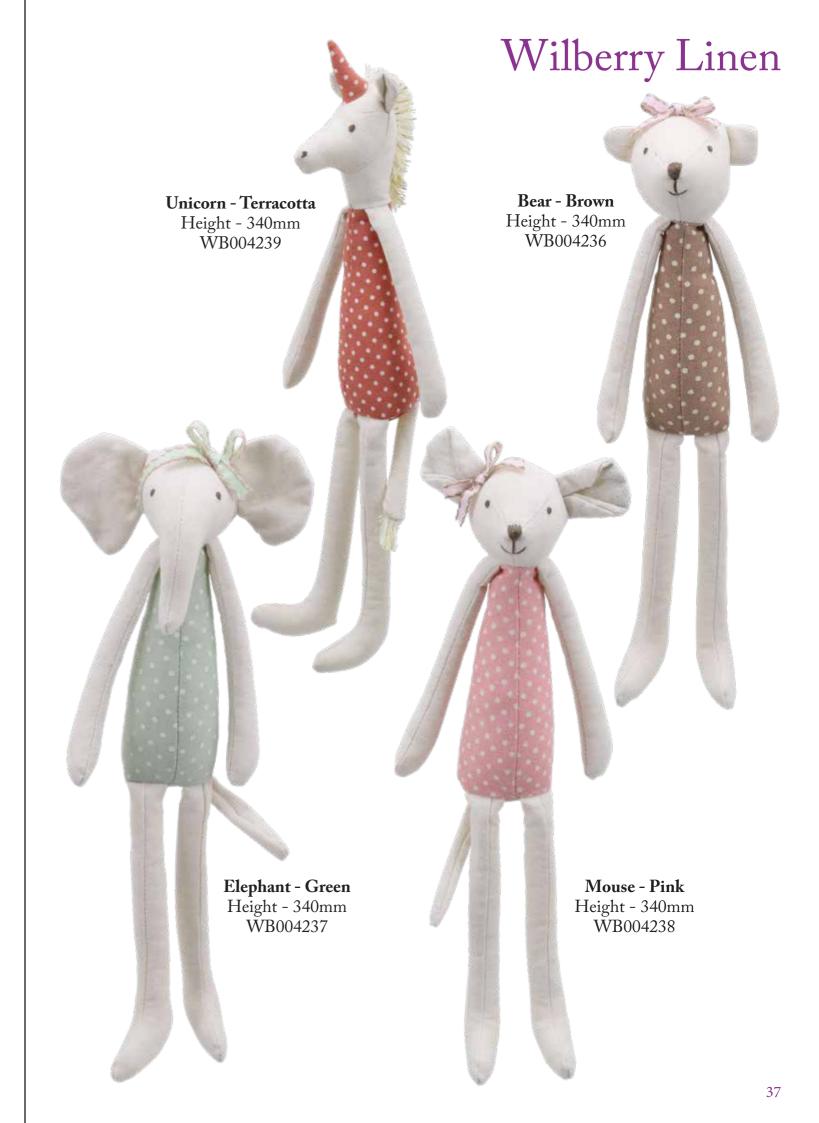

time goes on. The attention to detail, fabrics and unique designs make them stunning gifts! In a range of designs from traditional to modern, this collection is both affordable and appealing. Top Tip!
Include this
Include t 28

#### Wilberry Dolls









#### Wilberry Humpty Dumpty

Humpty Dumpty is one of the most popular children's nursery rhyme characters for good reason! With his polka dot bowtie, blue and white checked trousers and a jolly blue cap, we've never seen him looking smarter. He is happy sitting on a window sill or a wall, but he really prefers snuggling up in bed and listening to songs and stories! **Humpty Dumpty** Height - 260mm WB001406 Top Tip! You can use this fantastic character as decoration as well, liven up a nursery area or display.

#### Wilberry Linen





















#### Wilberry Collectables

Smaller in scale than other Wilberry toys, these charming miniature toys are a joy to own. This classic range of sweet dressed animal characters make perfect gifts for children and are also popular with adults. There are fourteen to collect to complete the set which is an ideal way to maximise sales. Easy to display, these can also be showcased in our Wilberry suitcases which are available to purchase separately.



#### Wilberry Collectables



Deer - Boy Height - 160mm WB001505

Deer - Girl Height - 160mm WB001504

Fox - Girl Height - 160mm WB001507

Mouse - Boy Mouse - Girl - Bronze Height - 160mm Height - 160mm WB001510 WB001509



Mouse - Girl - Pink Height - 160mm WB001508



Rabbit - Boy Height - 160mm WB001513



Rabbit - Girl - Silver Heig