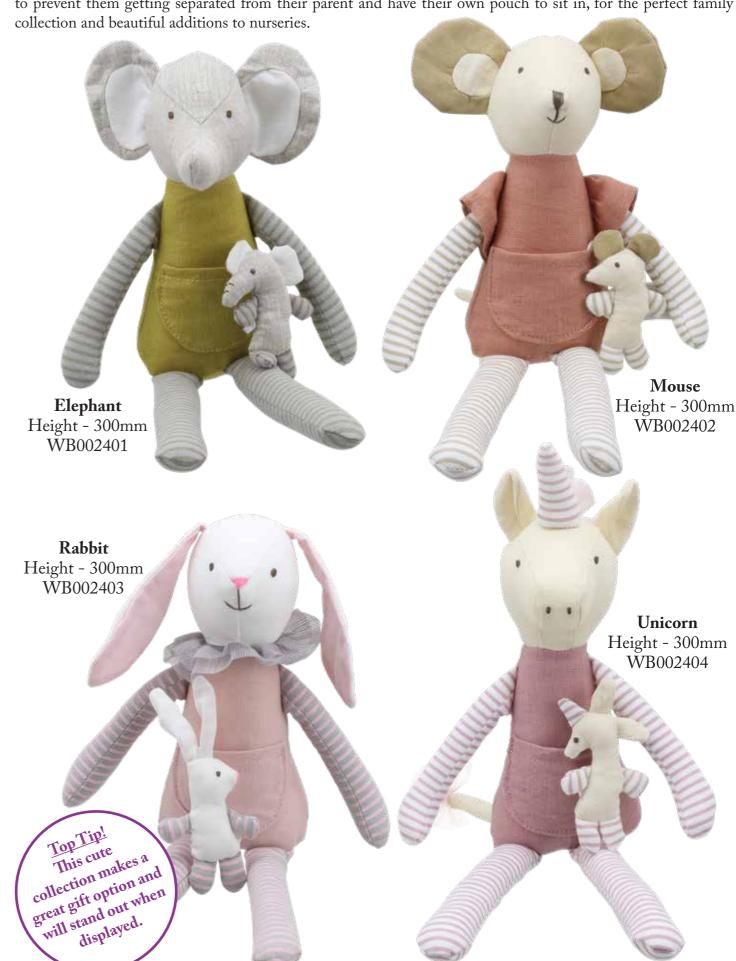

#### Wilberry Families

This group of popular animals with babies is truly delightful! The babies are attached with a length of ribbon to prevent them getting separated from their parent and have their own pouch to sit in, for the perfect family