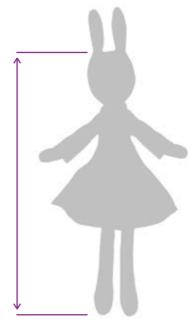

wilberry

Measurements in this catalogue

All measurements in this catalogue have been taken from the top of the head (excluding any ears, hats, antlers, bows etc) to the bottom of the feet.

All our products carry both the 'CE' mark and the 'Lion Mark' and most carry the new 'UKCA' mark. All our products are tested to meet EN71 parts 1, 2 and 3.