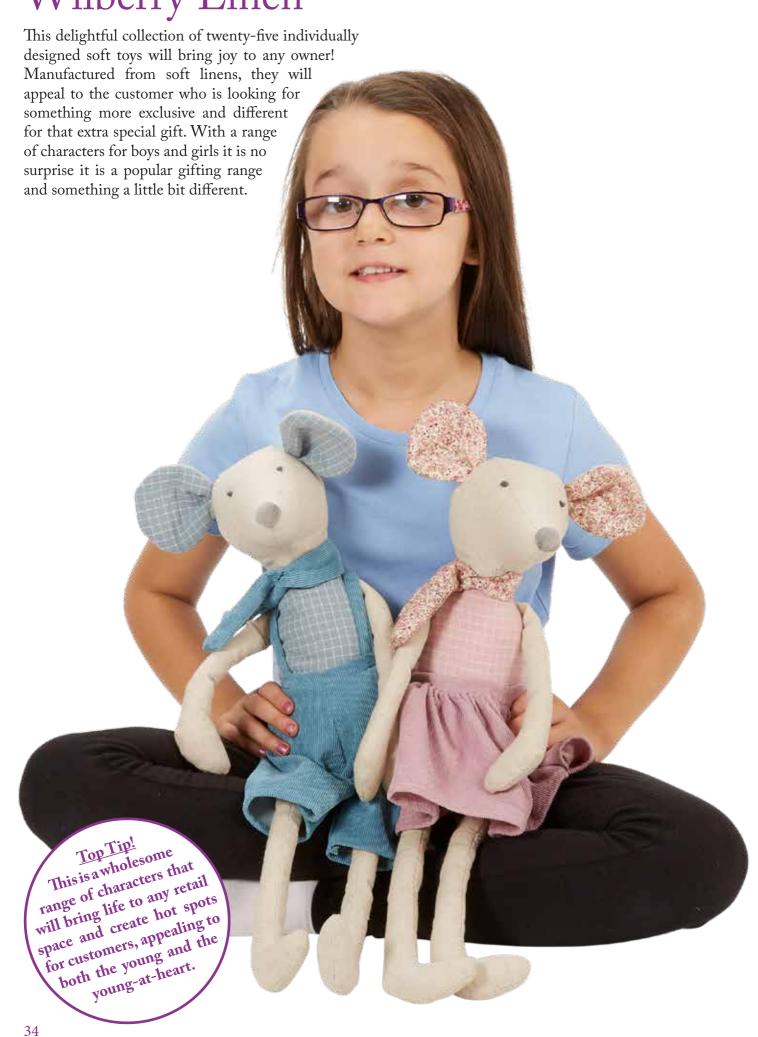

re as time goes on. The attention to detail, fabrics and unique designs make them stunning gifts! In a range of designs from traditional to modern, this collection is both affordable and appealing. Top Tip!
Include this
Include t 28

#### Wilberry Dolls









#### Wilberry Humpty Dumpty

Humpty Dumpty is one of the most popular children's nursery rhyme characters for good reason! With his polka dot bowtie, blue and white checked trousers and a jolly blue cap, we've never seen him looking smarter. He is happy sitting on a window sill or a wall, but he really prefers snuggling up in bed and listening to songs and stories! **Humpty Dumpty** Height - 260mm WB001406 Top Tip! You can use this fantastic character as decoration as well, liven up a nursery area or display.

#### Wilberry Linen





















#### Wilberry Collectables

Smaller in scale than other Wilberry toys, these charming miniature toys are a joy to own. This classic range of sweet dressed animal characters make perfect gifts for children and are also popular with adults. There are fourteen to collect to complete the set which is an ideal way to maximise sales. Easy to display, these can also be showcased in our Wilberry suitcases which are available to purchase separately.



#### Wilberry Collectables



Deer - Boy Height - 160mm WB001505

Deer - Girl Height - 160mm WB001504

Fox - Girl Height - 160mm WB001507

Mouse - Boy Mouse - Girl - Bronze Height - 160mm Height - 160mm WB001510 WB001509



Mouse - Girl - Pink Height - 160mm WB001508



Rabbit - Boy Height - 160mm WB001513



Rabbit - Girl - Silve