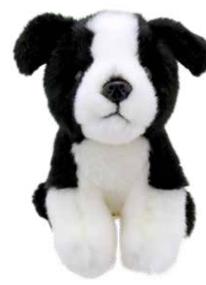

eight - 220mm WB002214

Wolfie - Wolf Height - 240mm WB002216

Wilberry Mini's

This range is one of our best sellers, popular with everyone and one of the most appealing ranges Wilberry have ever designed. The attention to detail and the toys miniature size make them both collectable and totally engaging! These Minis are waiting to be played with and will fit in the palm of your hand or your pocket. With over 40 to collect, including new festive favourites and with further designs on the way, it's hard to pick out a favourite!

The range is a great Top Tip! impulse buy and has impulse buy and nas
impulse buy and nas
something for everyone.

Something for everyone. in the Willierly Pashes.

(page 64) is a great way
to increase sales.

#### Average height - 140mm

#### Wilberry Mini's







**Border Collie** WB005004











WB005006



WB005005



Chicken WB005012

WB005033



Average height - 140mm

Average height - 140mm

#### Wilberry Mini's





# Wilberry Mini's

New Penguin WB005038



Average height - 140mm









Rabbit - Brown & White





#### Wilberry Favourites

Welcome to Wilberry's largest soft toys yet! Think of the quality and size of Wilberry Minis and then make them six times bigger and that's a 'Wilberry Favourite!' We have managed to achieve the size increase without losing any of the cute factor that has made the Wilberry Mini's so popular. The collection covers classic farm animals and pets with a Unicorn in the mix just for good measure!



Top Tip!
The range is a great
space filler to bring
the retail space to life and
the retail space to life