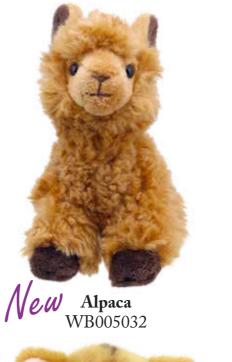

** Height - 220mm WB002214

Wolfie - Wolf Height - 240mm WB002216

Wilberry Mini's

This range is one of our best sellers, popular with everyone and one of the most appealing ranges Wilberry have ever designed. The attention to detail and the toys miniature size make them both collectable and totally engaging! These Minis are waiting to be played with and will fit in the palm of your hand or your pocket. With over 40 to collect, including new festive favourites and with further designs on the way, it's hard to pick out a favourite!

The range is a great Top Tip! impulse buy and has impulse buy and nas
impulse buy and nas
something for everyone.

Something for everyone. in the Willierly Pashes.

(page 64) is a great way
to increase sales.

#### Average height - 140mm

#### Wilberry Mini's







**Border Collie** WB005004











WB005006



WB005005



Chicken WB005012

WB005033



Average height - 140mm

Average height - 140mm

#### Wilberry Mini's





# Wilberry Mini's

New Penguin WB005038



Average height - 140mm









Rabbit - Brown & White





#### Wilberry Favourites

Welcome to Wilberry's largest soft toys yet! Think of the quality and size of Wilberry Minis and then make them six times bigger and that's a 'Wilberry Favourite!' We have managed to achieve the size increase without losing any of the cute factor that has made the Wilberry Mini's so popular. The collection covers classic farm animals and pets with a Unicorn in the mix just for good measure!



Top Tip!
The range is a great
space filler to bring
the retail space to life and
the retail space to l