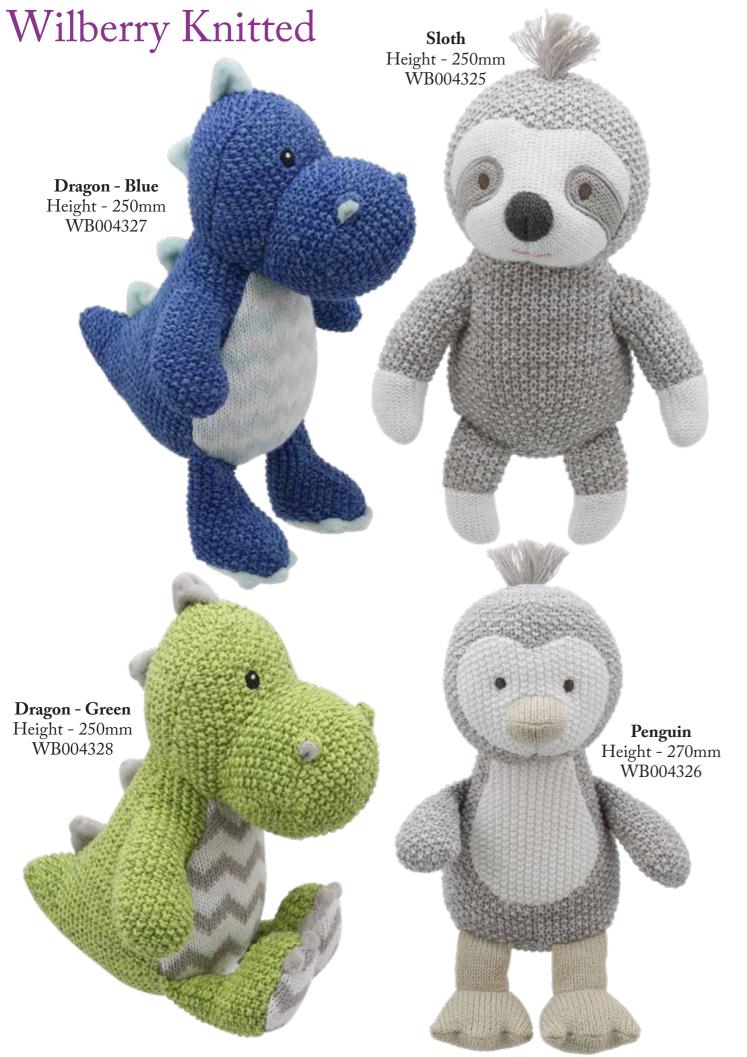

WB001614

Wilberry Knitted With the appeal of traditional soft toys this collection has proven to be a regular success. The latest additions to this collection include Giant Knitted Dinosaurs which look amazing and now come in 3 different sizes to create eye-catching displays. The range also includes Dragons, cuddly pets and a Mouse with wings for fun!

Top Tip! This range makes a great display or themed setting, creating a soft and warm area that will radiate cuteness! For those intrepid retailers it could be your time to create an epic dinosaur space!