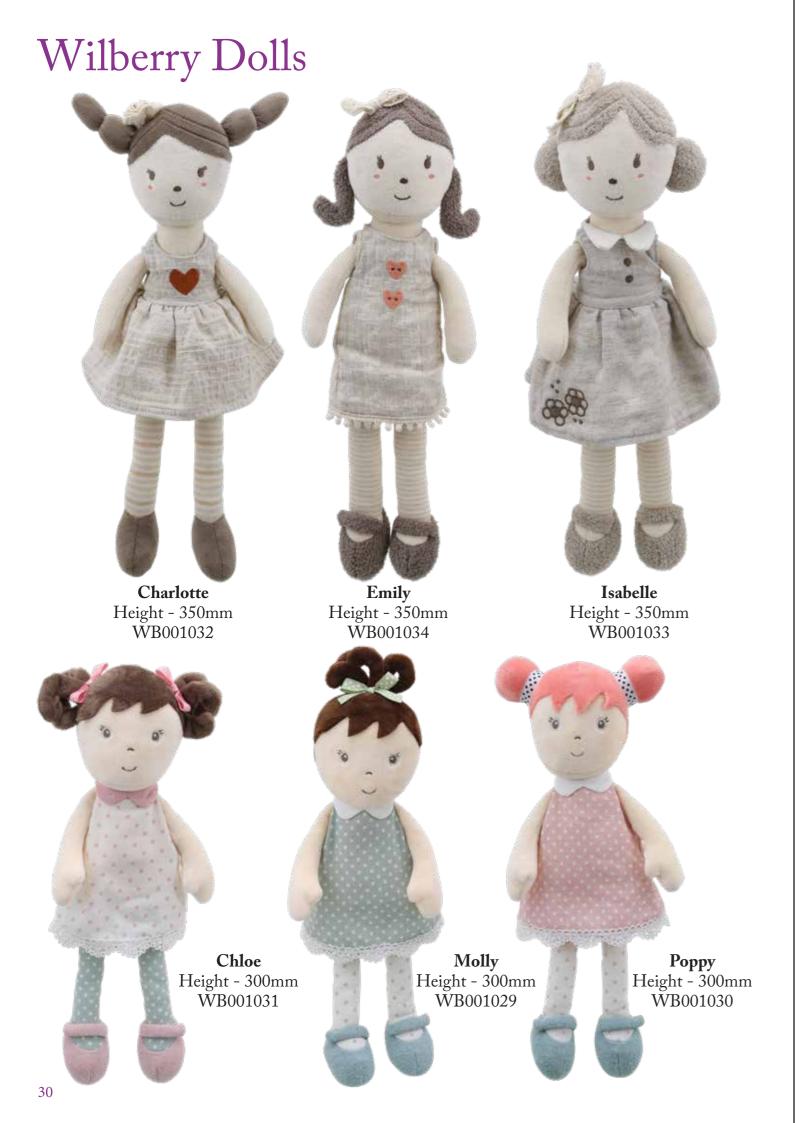

Top Tip! This range makes a great display or themed setting, creating a soft and warm area that will radiate cuteness! For those intrepid retailers it could be your time to create an epic dinosaur space!

16

WB001612

# Wilberry Knitted Cat Height - 390mm WB004329 Bunny - Blue Bear Height - 400mm Height - 400mm WB004320 WB004324 **Dog** Height - 410mm Elephant Fox Height - 400mm Height - 410mm

WB004330

WB004331



WB004321







#### Wilberry Dancers











Wilberry Dolls

This fabulous range is growing in popularity more and more as time goes on. The attention to detail, fabrics and unique designs make them stunning gifts! In a range of designs from traditional to modern, this collection is both affordable and appealing. Top Tip!
Include this
Include t 28

#### Wilberry Dolls









#### Wilberry Humpty Dumpty

Humpty Dumpty is one of the most popular children's nursery rhyme characters for good reason! With his polka dot bowtie, blue and white checked trousers and a jolly blue cap, we've never seen him looking smarter. He is happy sitting on a window sill or a wall, but he really prefers snuggling up in bed and listening to songs and stories! **Humpty Dumpty** Height - 260mm WB001406 Top Tip! You can use this fantastic character as decoration as well, liven up a nursery area or display.

#### Wilberry Linen





















#### Wilberry Collectables

Smaller in scale than other Wilberry toys, these charming miniature toys are a joy to own. This classic range of sweet dressed animal characters make perfect gifts for children and are also popular with adults