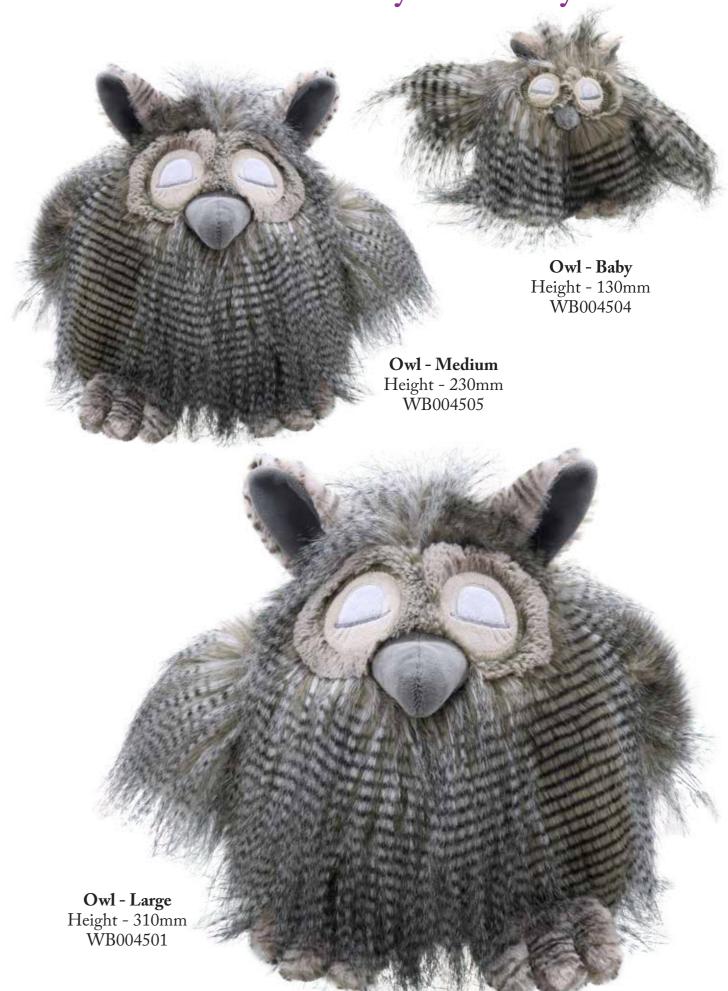

or displaying in the Wilberry baskets on



#### Wilberry Dressed Animals

This is a large collection of favourite animals in charming outfits, including Teddy Bears, Llamas, Donkeys and an amazing Highland Cow that looks splendid in his Kilt! These wonderful soft toys will soon become firm family favourites, the Snoozy Sheep are particularly delightful for bedtime!



Wilberry Dressed Animals Ram Height - 390mm WB005411 **Highland Cow** Height - 470mm WB005412 Mr Cow Height - 480mm WB005403 Mrs Cow Height - 460mm WB005404

# Wilberry Dressed Animals Bear - Mummy Bear - Daddy Height - 400mm Height - 400mm WB005414 WB005413 Mr Donkey Height - 460mm WB005407 Mrs Donkey Height - 460mm WB005408

#### Wilberry Dressed Animals



#### Wilberry Feathery Friends



#### Wilberry Feathery Friends







#### Wilberry Pets in Baskets





#### Wilberry Super Heroes





#### Wilberry Classics

The 'Classics' collection emulates traditional toys of the past, which are very soft and very cuddly. The range includes beautiful Rabbits and Donkeys in appealing muted colours, making charming gifts at competitive prices.





Top Tip!
Include

alongside the

#### Wilberry Snuggles

Super soft materials gives these toys true `snuggle appeal`! Beautiful sleeping swans and birds sit alongside a loveable Llama as perfect additions to our other collections.



#### Wilberry Families

This group of popular animals with babies is truly delightful! The babies are attached with a length of ribbon to prevent them getting separated from their parent and have their own pouch to sit in, for the perfect f