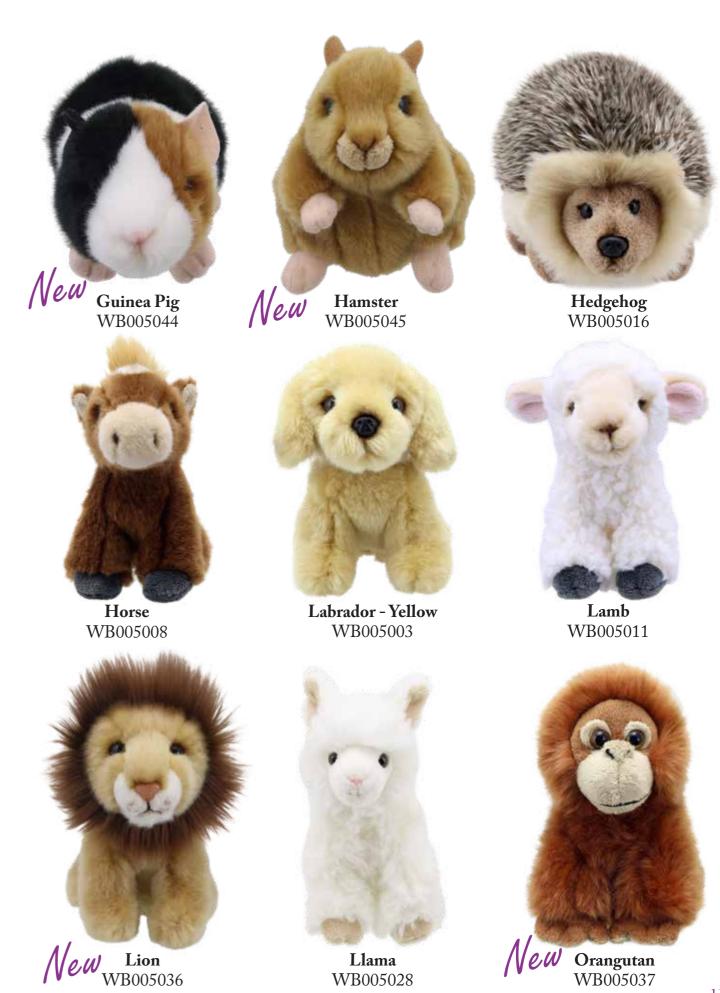

#### Wilberry Mini's

**Border Collie** WB005004

WB005006

WB005005

Chicken WB005012

WB005033

Average height - 140mm

Average height - 140mm

#### Wilberry Mini's

# Wilberry Mini's

New Penguin WB005038

Average height - 140mm

Rabbit - Brown & White