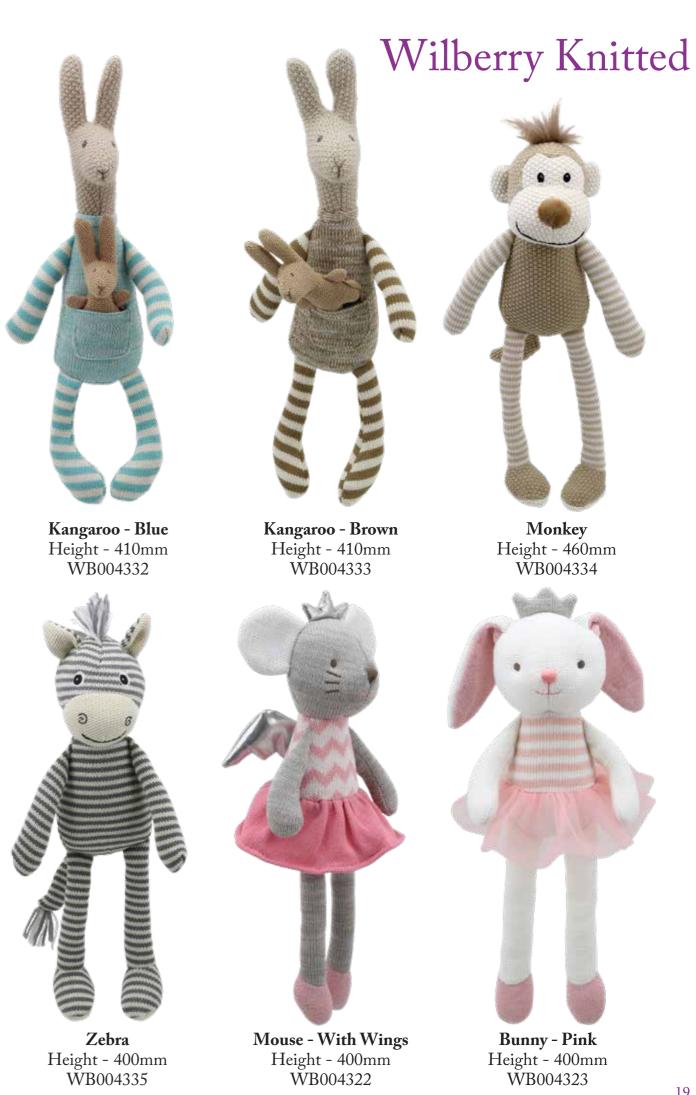

WB001614

Wilberry Knitted With the appeal of traditional soft toys this collection has proven to be a regular success. The latest additions to this collection include Giant Knitted Dinosaurs which look amazing and now come in 3 different sizes to create eye-catching displays. The range also includes Dragons, cuddly pets and a Mouse with wings for fun!