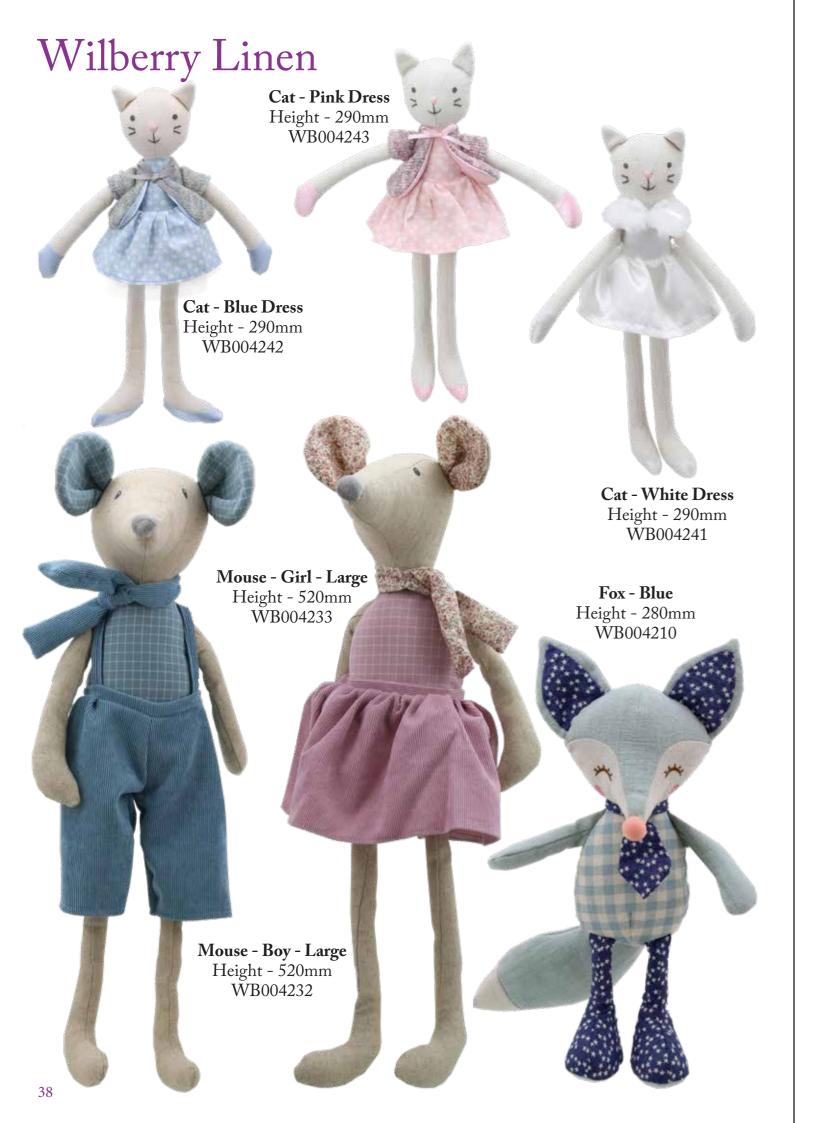

me goes on. The attention to detail, fabrics and unique designs make them stunning gifts! In a range of designs from traditional to modern, this collection is both affordable and appealing. Top Tip!
Include this
Include t 28

#### Wilberry Dolls









#### Wilberry Humpty Dumpty

Humpty Dumpty is one of the most popular children's nursery rhyme characters for good reason! With his polka dot bowtie, blue and white checked trousers and a jolly blue cap, we've never seen him looking smarter. He is happy sitting on a window sill or a wall, but he really prefers snuggling up in bed and listening to songs and stories! **Humpty Dumpty** Height - 260mm WB001406 Top Tip! You can use this fantastic character as decoration as well, liven up a nursery area or display.

#### Wilberry Linen





















#### Wilberry Collectables

Smaller in scale than other Wilberry toys, these charming miniature toys are a joy to own. This classic range of sweet dressed animal characters make perfect gifts for children and are also popular with adults. There are fourteen to collect to complete the set which is an ideal way to maximise sales. Easy to display, these can also be showcased in our Wilberry suitcases which are available to purchase separately.



#### Wilberry Collectables



Deer - Boy Height - 160mm WB001505

Deer - Girl Height - 160mm WB001504

Fox - Girl Height - 160mm WB001507

Mouse - Boy Mouse - Girl - Bronze Height - 160mm Height - 160mm WB001510 WB001509



Mouse - Girl - Pink Height - 160mm WB001508



Rabbit - Boy Height - 160mm WB001513



Rabbit - Girl - Silver Height