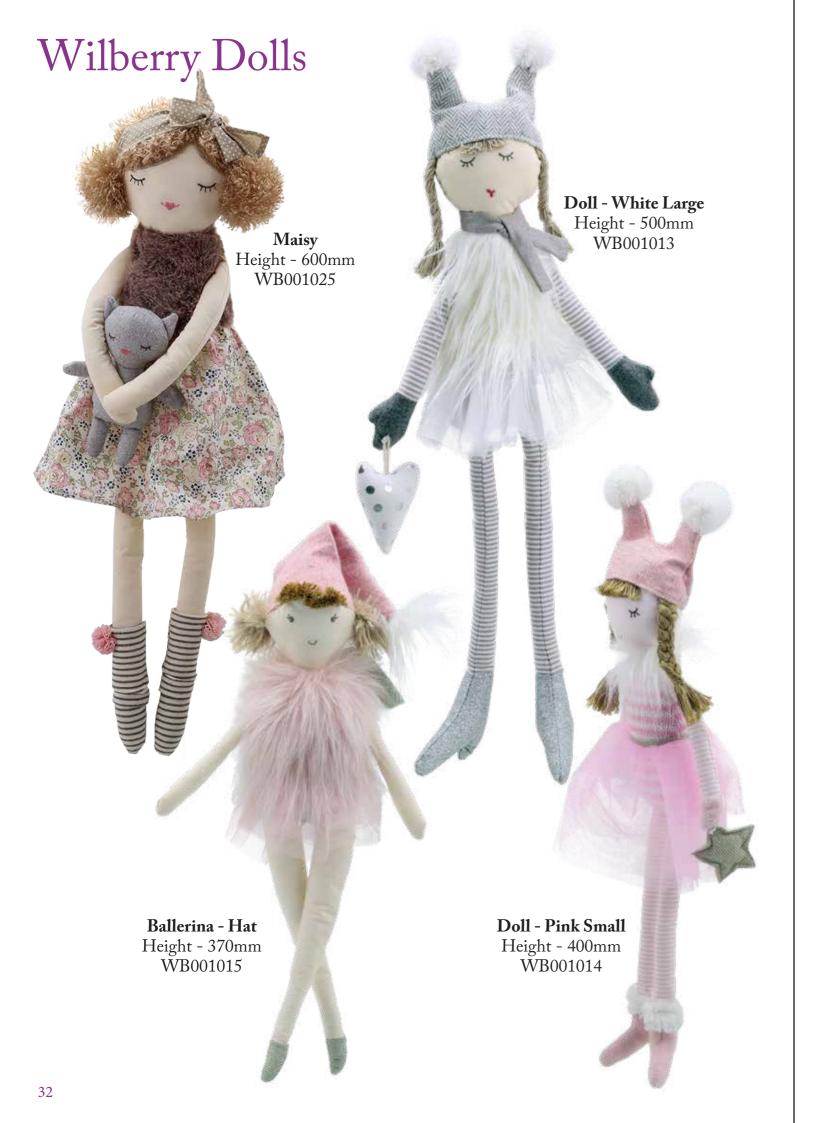

Tip! This range makes a great display or themed setting, creating a soft and warm area that will radiate cuteness! For those intrepid retailers it could be your time to create an epic dinosaur space!

16

WB001612

# Wilberry Knitted Cat Height - 390mm WB004329 Bunny - Blue Bear Height - 400mm Height - 400mm WB004320 WB004324 **Dog** Height - 410mm Elephant Fox Height - 400mm Height - 410mm

WB004330

WB004331



WB004321







#### Wilberry Dancers











Wilberry Dolls

This fabulous range is growing in popularity more and more as time goes on. The attention to detail, fabrics and unique designs make them stunning gifts! In a range of designs from traditional to modern, this collection is both affordable and appealing. Top Tip!
Include this
Include t 28

#### Wilberry Dolls









#### Wilberry Humpty Dumpty

Humpty Dumpty is one of the most popular children's nursery rhyme characters for good reason! With his polka dot bowtie, blue and white checked trousers and a jolly blue cap, we've never seen him looking smarter. He is happy sitting on a window sill or a wall, but he really prefers snuggling up in bed and listening to songs and stories! **Humpty Dumpty** Height - 260mm WB001406 Top Tip! You can use this fantastic character as decoration as well, liven up a nursery area or display.

#### Wilberry Linen





















#### Wilberry Collectables

Smaller in scale than other Wilberry toys, these charming miniature toys are a joy to own. This classic range of sweet dressed animal characters make perfect gifts for children and are also popular with adults. Th