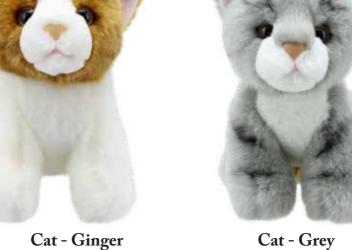

Wolf Height - 240mm WB002216

Wilberry Mini's

This range is one of our best sellers, popular with everyone and one of the most appealing ranges Wilberry have ever designed. The attention to detail and the toys miniature size make them both collectable and totally engaging! These Minis are waiting to be played with and will fit in the palm of your hand or your pocket. With over 40 to collect, including new festive favourites and with further designs on the way, it's hard to pick out a favourite!

The range is a great Top Tip! impulse buy and has impulse buy and nas
impulse buy and nas
something for everyone.

Something for everyone. in the Willierly Pashes.

(page 64) is a great way
to increase sales.

#### Average height - 140mm

#### Wilberry Mini's







**Border Collie** WB005004











WB005006



WB005005



Chicken WB005012

WB005033



Average height - 140mm

Average height - 140mm

#### Wilberry Mini's





# Wilberry Mini's

New Penguin WB005038



Average height - 140mm









Rabbit - Brown & White





#### Wilberry Favourites

Welcome to Wilberry's largest soft toys yet! Think of the quality and size of Wilberry Minis and then make them six times bigger and that's a 'Wilberry Favourite!' We have managed to achieve the size increase without losing any of the cute factor that has made the Wilberry Mini's so popular. The collection covers classic farm animals and pets with a Unicorn in the mix just for good measure!



Top Tip!
The range is a great
space filler to bring
the retail space to life and
the retail space to life and
attract customers. Keeping
a