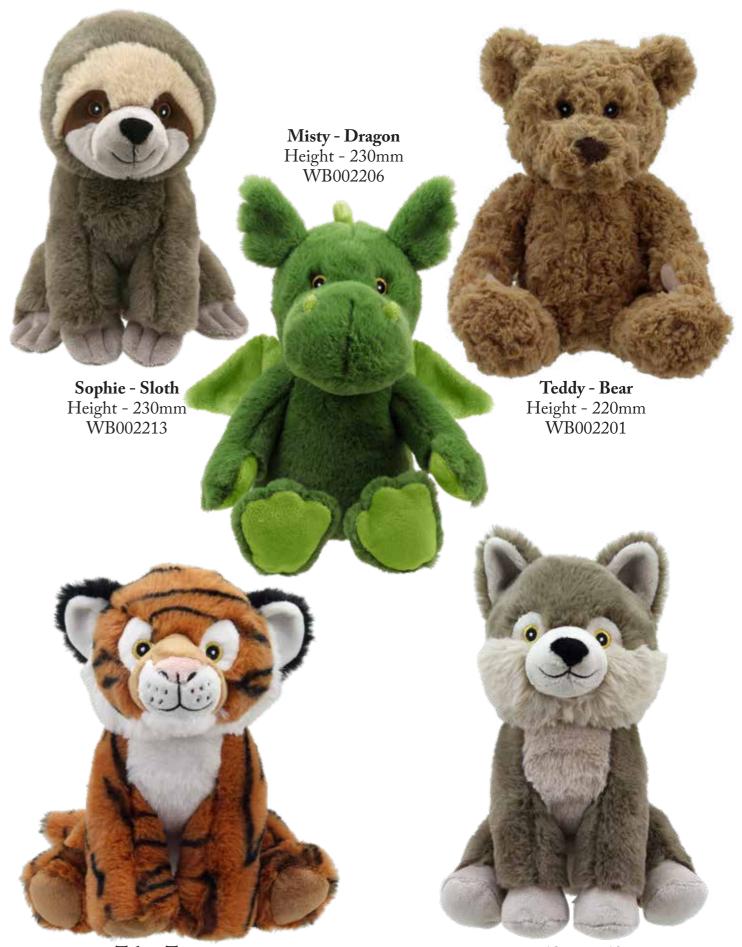

### New ECO Wilberry Cuddlies

e Lola - Labrador Height - 230mm WB002209

Ella - Elephant Height - 230mm WB002207

Height - 230mm

**Leo - Lion** Height - 230mm WB002210

4

# New ECO Wilberry Cuddlies

Magic - Unicorn Height - 230mm WB002215

Ollie - Orangutan Height - 230mm WB002211

Rosie - Rabbit Height - 240mm WB002212

## New ECO Wilberry Cuddlies

**Toby - Tiger** Height - 220mm WB002214

Wolfie - Wolf Height - 240mm WB002216

Wilberry Mini's

This range is one of our best sellers, popular with everyone and one of the most appealing ranges Wilberry have ever designed. The attention to detail and the toys miniature size make them both collectable and totally engaging! These Minis are waiting to be played with and will fit in the palm of your hand or your pocket. With over 40 to collect, including new festive favourites and with further designs on the way, it's hard to pick out a favourite!