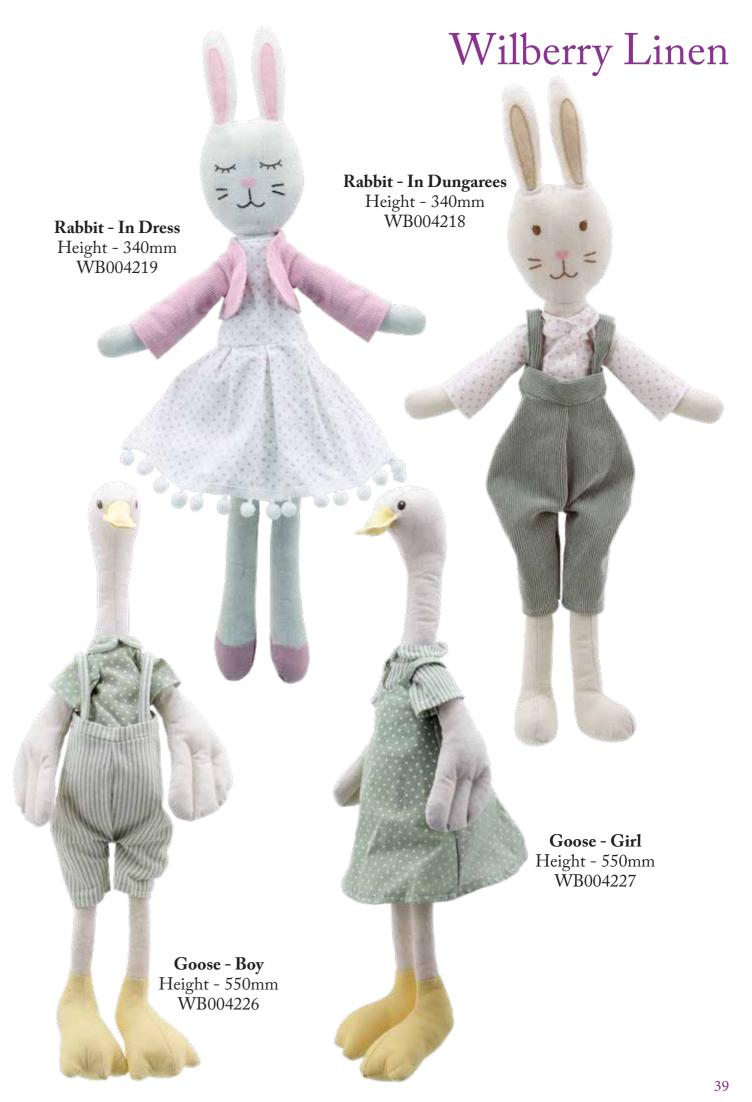

goes on. The attention to detail, fabrics and unique designs make them stunning gifts! In a range of designs from traditional to modern, this collection is both affordable and appealing. Top Tip!
Include this
Include t 28

#### Wilberry Dolls









#### Wilberry Humpty Dumpty

Humpty Dumpty is one of the most popular children's nursery rhyme characters for good reason! With his polka dot bowtie, blue and white checked trousers and a jolly blue cap, we've never seen him looking smarter. He is happy sitting on a window sill or a wall, but he really prefers snuggling up in bed and listening to songs and stories! **Humpty Dumpty** Height - 260mm WB001406 Top Tip! You can use this fantastic character as decoration as well, liven up a nursery area or display.

#### Wilberry Linen





















#### Wilberry Collectables

Smaller in scale than other Wilberry toys, these charming miniature toys are a joy to own. This classic range of sweet dressed animal characters make perfect gifts for children and are also popular with adults. There are fourteen to collect to complete the set which is an ideal way to maximise sales. Easy to display, these can also be showcased in our Wilberry suitcases which are available to purchase separately.



#### Wilberry Collectables



Deer - Boy Height - 160mm WB001505

Deer - Girl Height - 160mm WB001504

Fox - Girl Height - 160mm WB001507

Mouse - Boy Mouse - Girl - Bronze Height - 160mm Height - 160mm WB001510 WB001509



Mouse - Girl - Pink Height - 160mm WB001508



Rabbit - Boy Height - 160mm WB001513



Rabbit - Girl - Silver Height -