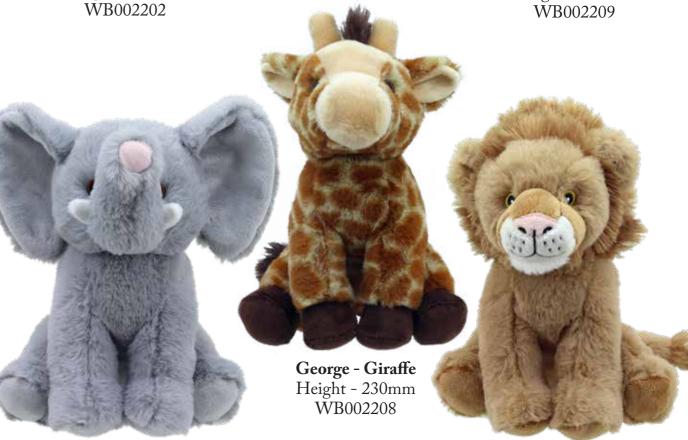

### New ECO Wilberry Cuddlies

e Lola - Labrador Height - 230mm WB002209

Ella - Elephant Height - 230mm WB002207

Height - 230mm

**Leo - Lion** Height - 230mm WB002210

4