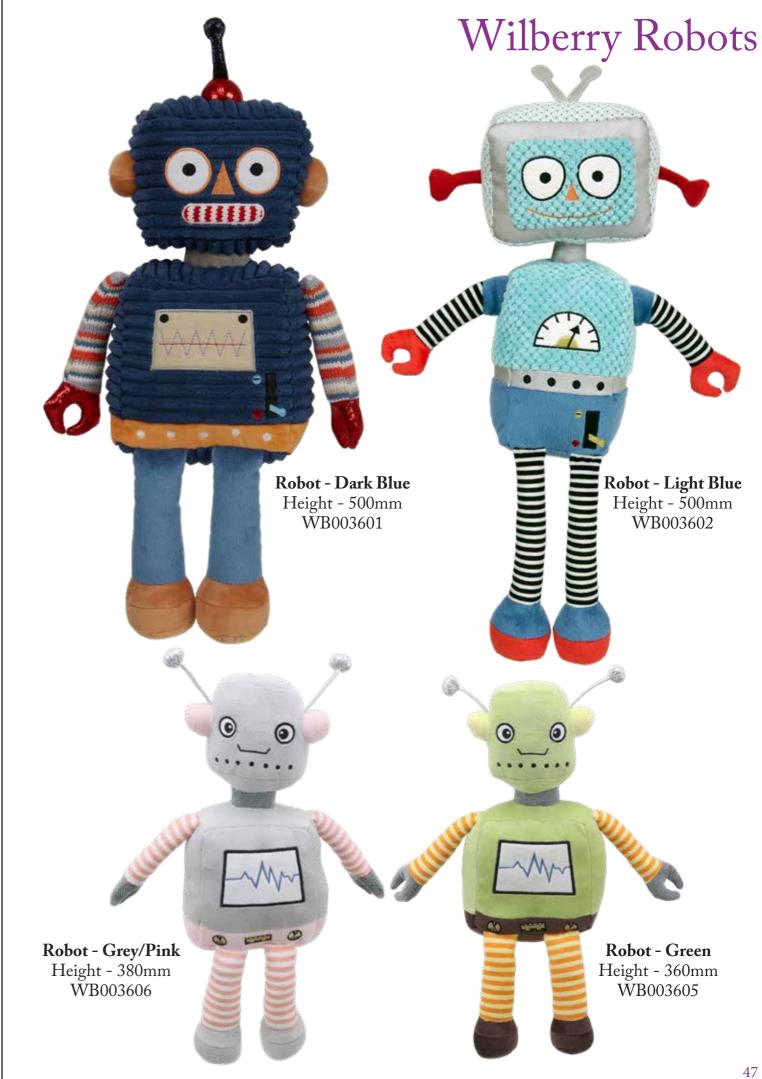

#### Wilberry Robots

A super fun range of unique and colourful soft robots, making them ideal toys and gifts. With four to collect and two sizes, they are a great addition to expand gifting options - look out for the small green one, he is rather cheeky!

/ Top Tip!
These quirky robot characters will ropor characters will bring any retail space to life, and are perfect to life, and are perfect to ute, and are period the for displaying in the Wilberry baskets on