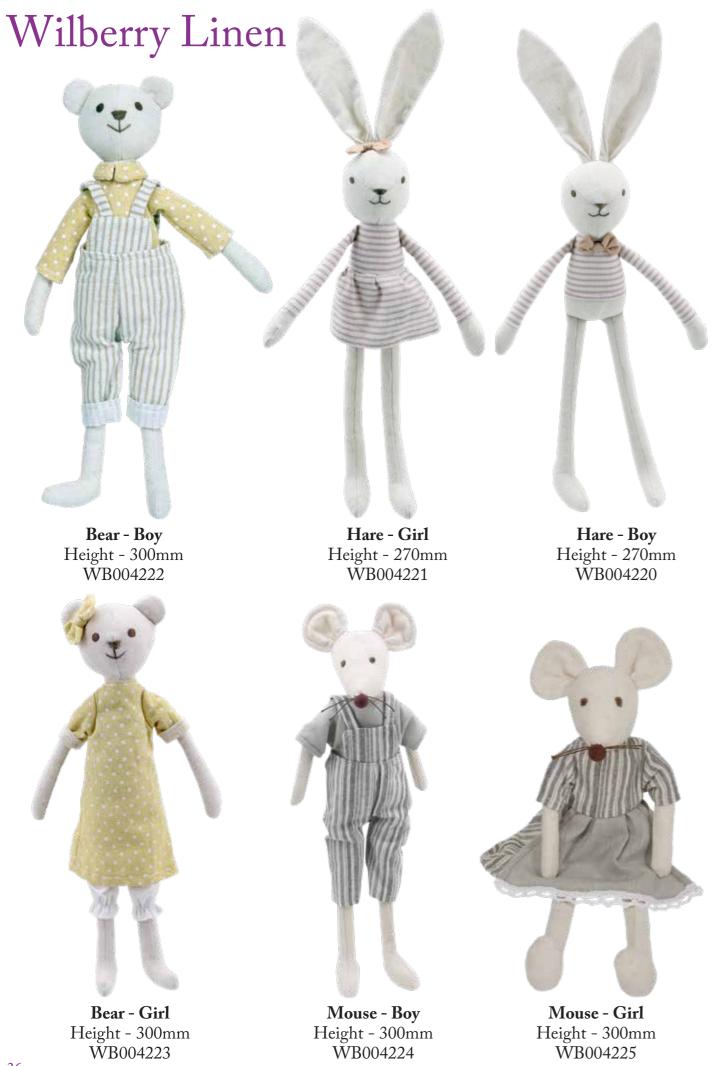

s time goes on. The attention to detail, fabrics and unique designs make them stunning gifts! In a range of designs from traditional to modern, this collection is both affordable and appealing. Top Tip!
Include this
Include t 28

#### Wilberry Dolls









#### Wilberry Humpty Dumpty

Humpty Dumpty is one of the most popular children's nursery rhyme characters for good reason! With his polka dot bowtie, blue and white checked trousers and a jolly blue cap, we've never seen him looking smarter. He is happy sitting on a window sill or a wall, but he really prefers snuggling up in bed and listening to songs and stories! **Humpty Dumpty** Height - 260mm WB001406 Top Tip! You can use this fantastic character as decoration as well, liven up a nursery area or display.

#### Wilberry Linen





















#### Wilberry Collectables

Smaller in scale than other Wilberry toys, these charming miniature toys are a joy to own. This classic range of sweet dressed animal characters make perfect gifts for children and are also popular with adults. There are fourteen to collect to complete the set which is an ideal way to maximise sales. Easy to display, these can also be showcased in our Wilberry suitcases which are available to purchase separately.



#### Wilberry Collectables



Deer - Boy Height - 160mm WB001505

Deer - Girl Height - 160mm WB001504

Fox - Girl Height - 160mm WB001507

Mouse - Boy Mouse - Girl - Bronze Height - 160mm Height - 160mm WB001510 WB001509



Mouse - Girl - Pink Height - 160mm WB001508



Rabbit - Boy Height - 160mm WB001513



Rabbit - Girl - Silver He