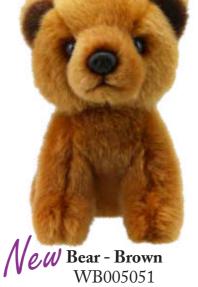

Height - 220mm WB002214

Wolfie - Wolf Height - 240mm WB002216

Wilberry Mini's

This range is one of our best sellers, popular with everyone and one of the most appealing ranges Wilberry have ever designed. The attention to detail and the toys miniature size make them both collectable and totally engaging! These Minis are waiting to be played with and will fit in the palm of your hand or your pocket. With over 40 to collect, including new festive favourites and with further designs on the way, it's hard to pick out a favourite!

The range is a great Top Tip! impulse buy and has impulse buy and nas
impulse buy and nas
something for everyone.

Something for everyone. in the Willierly Pashes.

(page 64) is a great way
to increase sales.

#### Average height - 140mm

#### Wilberry Mini's







**Border Collie** WB005004











WB005006



WB005005



Chicken WB005012

WB005033



Average height - 140mm

Average height - 140mm

#### Wilberry Mini's





# Wilberry Mini's

New Penguin WB005038



Average height - 140mm









Rabbit - Brown & White





#### Wilberry Favourites

Welcome to Wilberry's largest soft toys yet! Think of the quality and size of Wilberry Minis and then make them six times bigger and that's a 'Wilberry Favourite!' We have managed to achieve the size increase without losing any of the cute factor that has made the Wilberry Mini's so popular. The collection covers classic farm animals and pets with a Unicorn in the mix just for good measure!



Top Tip!
The range is a great
space filler to bring
the retail space to life and
the retail space to lif