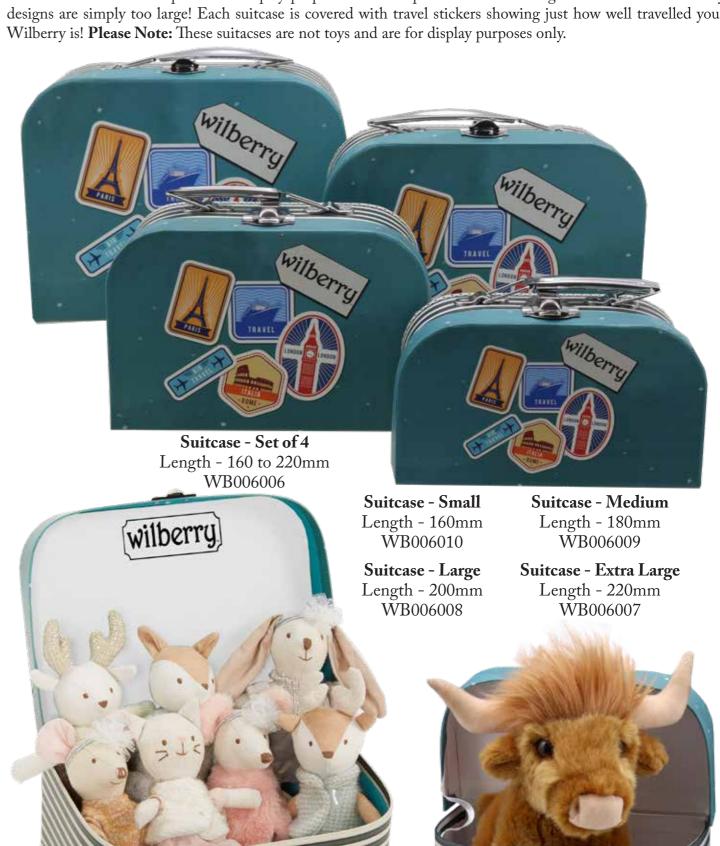

#### POS Solutions - Suitcases

Available in a nest of four sizes, there is a case to fit most of our Wilberry collections, providing a handy storage case and an excellent shop window display prop. We believe up to 80% of the range will fit - some Wilberry designs are simply too large! Each suitcase is covered with travel stickers showing just how well travelled your