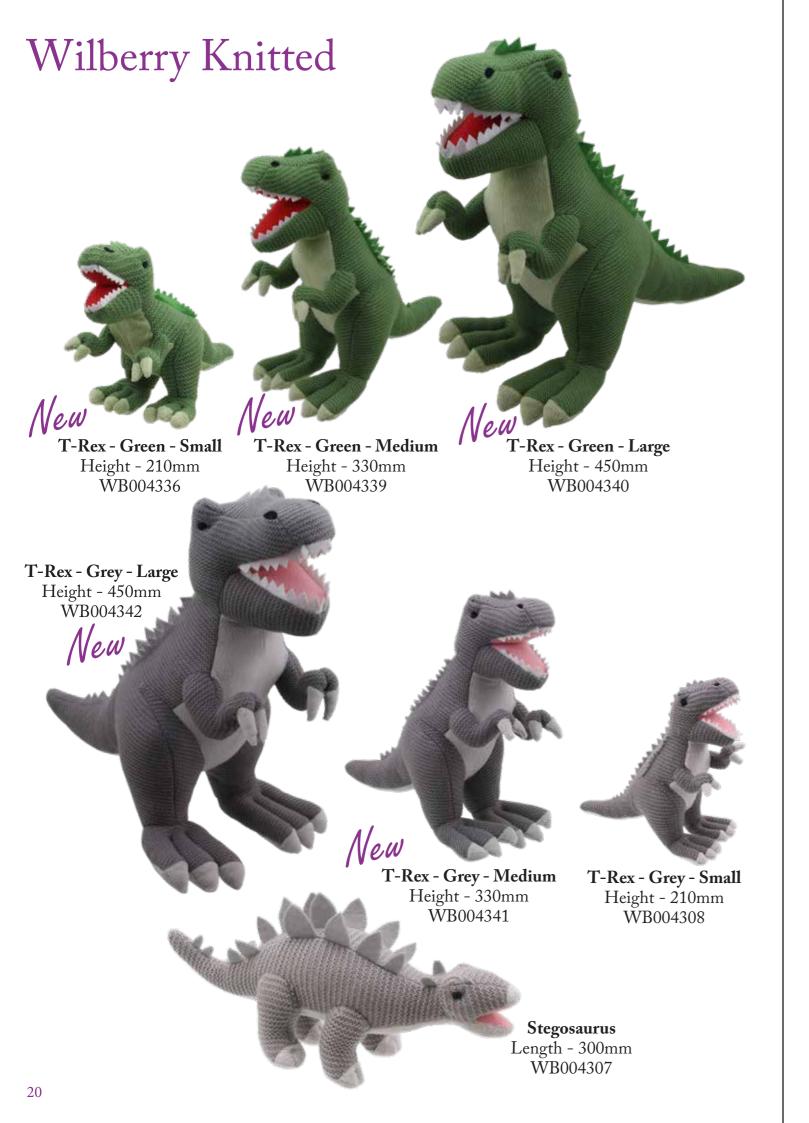

WB001614

Wilberry Knitted With the appeal of traditional soft toys this collection has proven to be a regular success. The latest additions to this collection include Giant Knitted Dinosaurs which look amazing and now come in 3 different sizes to create eye-catching displays. The range also includes Dragons, cuddly pets and a Mouse with wings for fun!

Top Tip! This range makes a great display or themed setting, creating a soft and warm area that will radiate cuteness! For those intrepid retailers it could be your time to create an epic dinosaur space!