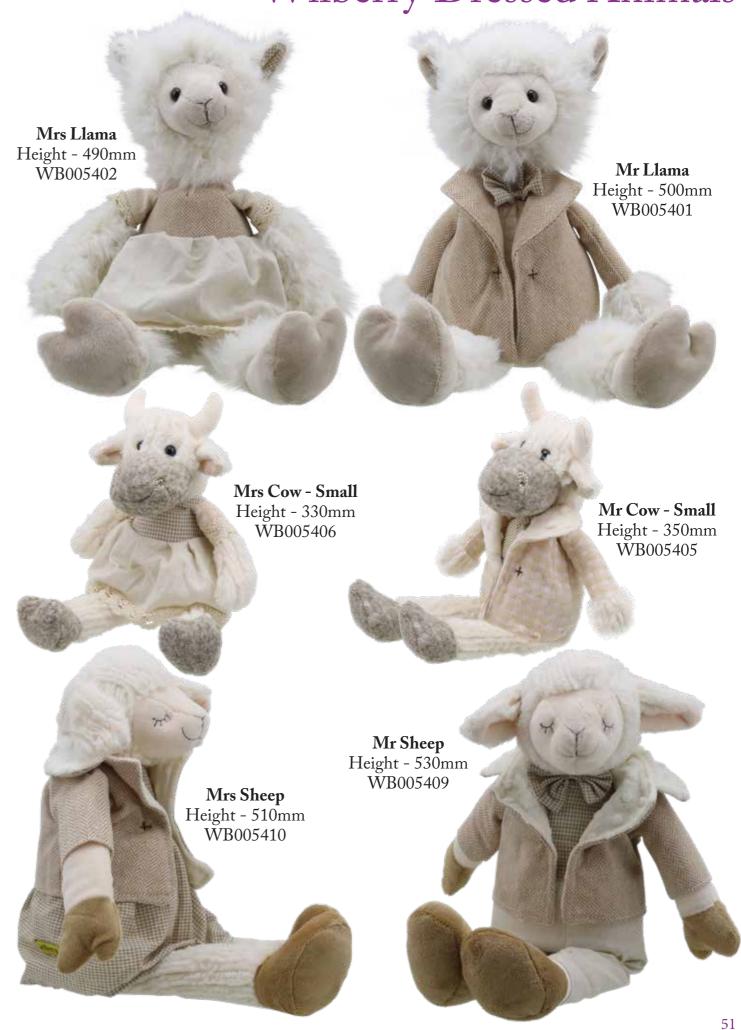

#### Wilberry Dressed Animals

This is a large collection of favourite animals in charming outfits, including Teddy Bears, Llamas, Donkeys and an amazing Highland Cow that looks splendid in his Kilt! These wonderful soft toys will soon become firm family favourites, the Snoozy Sheep are particularly delightful for bedtime!