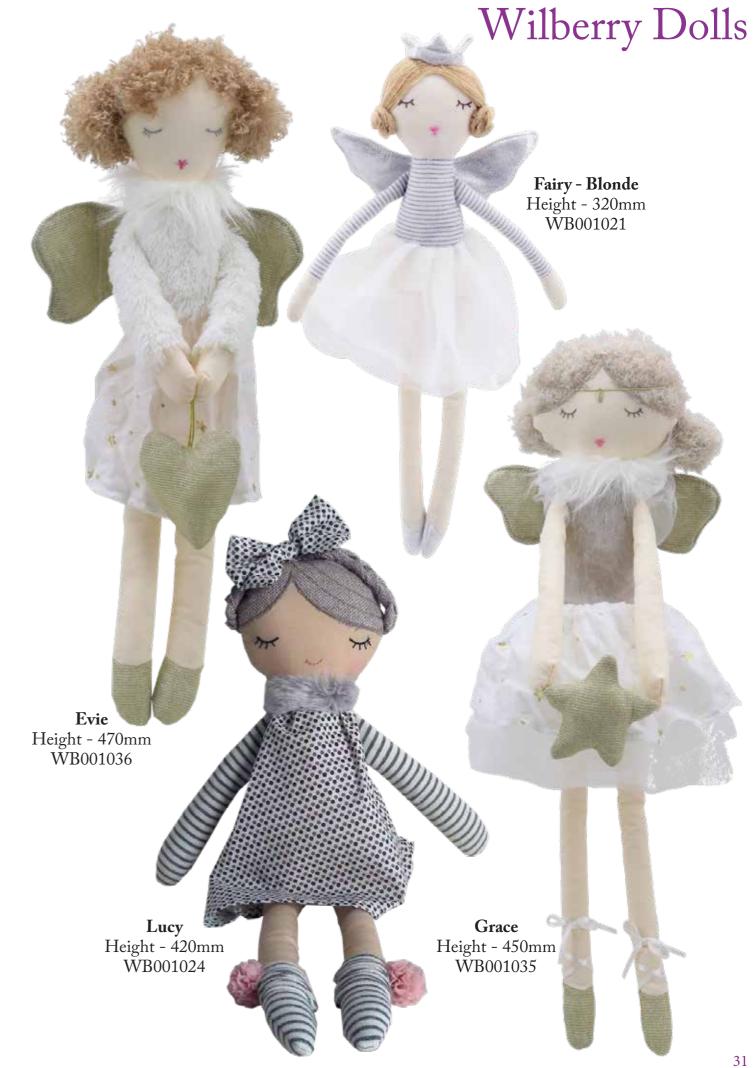

op Tip! This range makes a great display or themed setting, creating a soft and warm area that will radiate cuteness! For those intrepid retailers it could be your time to create an epic dinosaur space!

16

WB001612

# Wilberry Knitted Cat Height - 390mm WB004329 Bunny - Blue Bear Height - 400mm Height - 400mm WB004320 WB004324 **Dog** Height - 410mm Elephant Fox Height - 400mm Height - 410mm

WB004330

WB004331



WB004321







#### Wilberry Dancers











Wilberry Dolls

This fabulous range is growing in popularity more and more as time goes on. The attention to detail, fabrics and unique designs make them stunning gifts! In a range of designs from traditional to modern, this collection is both affordable and appealing. Top Tip!
Include this
Include t 28

#### Wilberry Dolls









#### Wilberry Humpty Dumpty

Humpty Dumpty is one of the most popular children's nursery rhyme characters for good reason! With his polka dot bowtie, blue and white checked trousers and a jolly blue cap, we've never seen him looking smarter. He is happy sitting on a window sill or a wall, but he really prefers snuggling up in bed and listening to songs and stories! **Humpty Dumpty** Height - 260mm WB001406 Top Tip! You can use this fantastic character as decoration as well, liven up a nursery area or display.

#### Wilberry Linen





















#### Wilberry Collectables

Smaller in scale than other Wilberry toys, these charming miniature toys are a joy to own. This classic range of sweet dressed animal characters make perfect gifts for children and are also popular with adults.