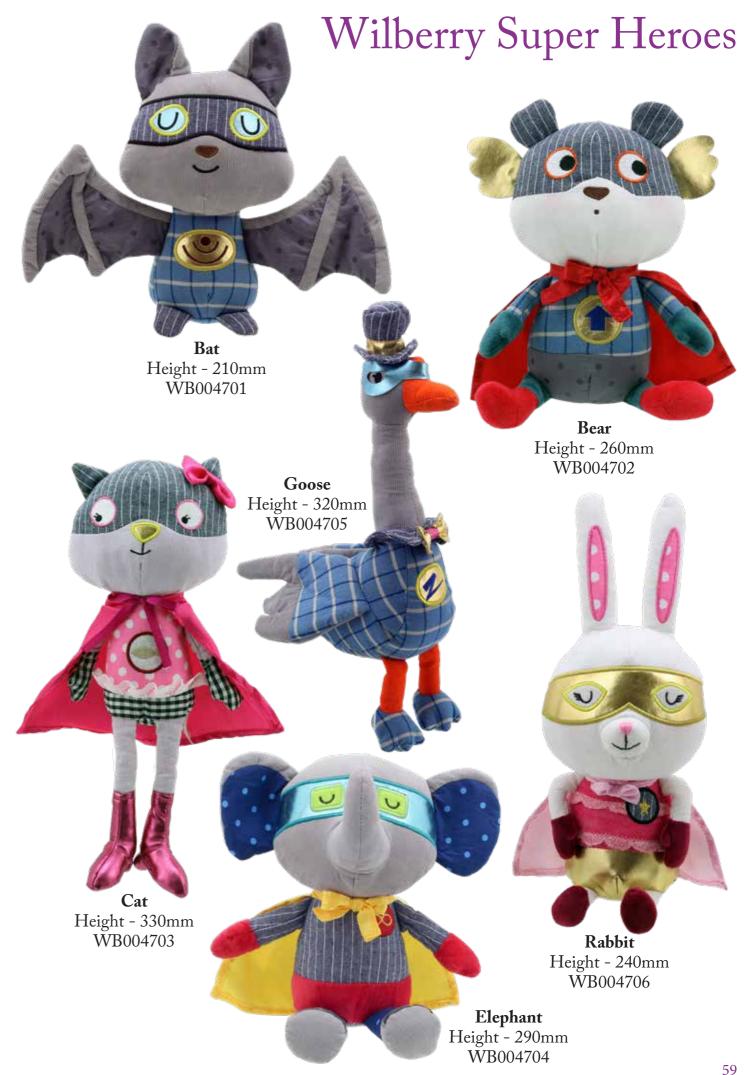

ls

This is a large collection of favourite animals in charming outfits, including Teddy Bears, Llamas, Donkeys and an amazing Highland Cow that looks splendid in his Kilt! These wonderful soft toys will soon become firm family favourites, the Snoozy Sheep are particularly delightful for bedtime!



Wilberry Dressed Animals Ram Height - 390mm WB005411 **Highland Cow** Height - 470mm WB005412 Mr Cow Height - 480mm WB005403 Mrs Cow Height - 460mm WB005404

# Wilberry Dressed Animals Bear - Mummy Bear - Daddy Height - 400mm Height - 400mm WB005414 WB005413 Mr Donkey Height - 460mm WB005407 Mrs Donkey Height - 460mm WB005408

#### Wilberry Dressed Animals



#### Wilberry Feathery Friends



#### Wilberry Feathery Friends







#### Wilberry Pets in Baskets





#### Wilberry Super Heroes





#### Wilberry Classics

The 'Classics' collection emulates traditional toys of the past, which are very soft and very cuddly. The range includes beautiful Rabbits and Donkeys in appealing muted colours, making charming gifts at competitive prices.





Top Tip!
Include

alongside the

#### Wilberry Snuggles

Super soft materials gives these toys true `snuggle appeal`! Beautiful sleeping swans and birds sit alongside a loveable Llama as perfect additions to our other collections.



#### Wilberry Families

This group of popular animals with babies is truly delightful! The babies are attached with a length of ribbon to prevent them getting separated from their parent and have their own pouch to sit in, for the perfect family



#### POS Solutions - Baskets

Printed with the Wilberry name o