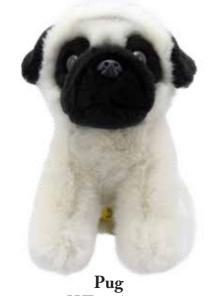

## New ECO Wilberry Cuddlies

**Toby - Tiger** Height - 220mm WB002214

Wolfie - Wolf Height - 240mm WB002216

Wilberry Mini's

This range is one of our best sellers, popular with everyone and one of the most appealing ranges Wilberry have ever designed. The attention to detail and the toys miniature size make them both collectable and totally engaging! These Minis are waiting to be played with and will fit in the palm of your hand or your pocket. With over 40 to collect, including new festive favourites and with further designs on the way, it's hard to pick out a favourite!