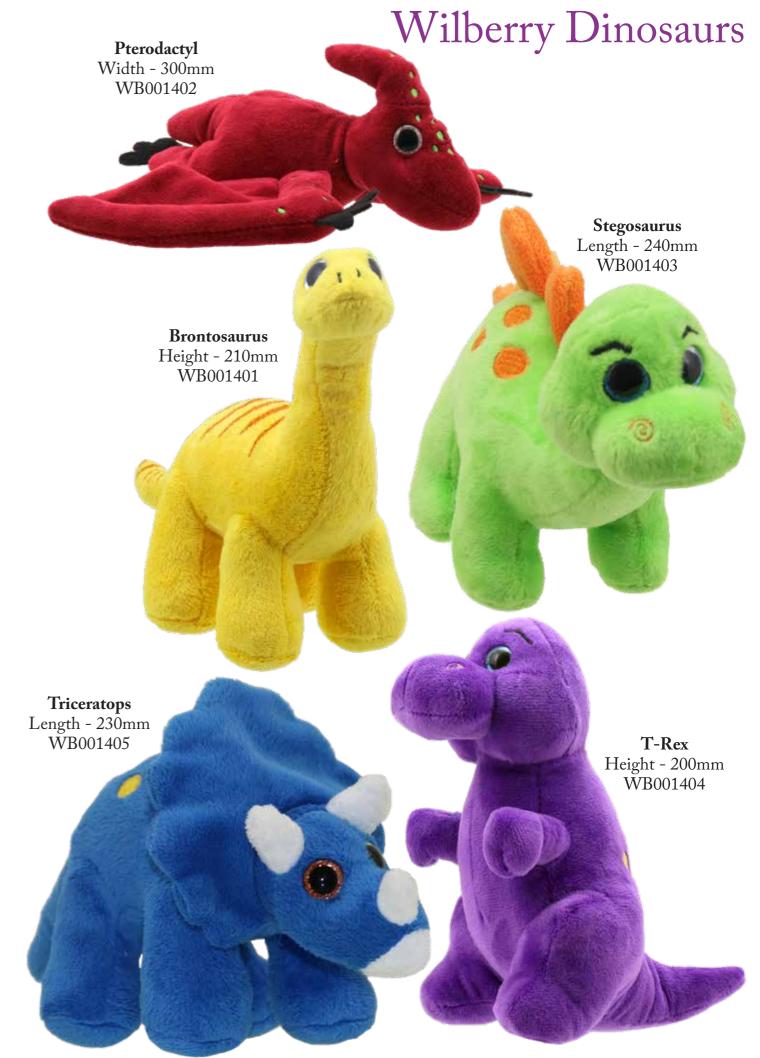

WB001614

Wilberry Knitted With the appeal of traditional soft toys this collection has proven to be a regular success. The latest additions to this collection include Giant Knitted Dinosaurs which look amazing and now come in 3 different sizes to create eye-catching displays. The range also includes Dragons, cuddly pets and a Mouse with wings for fun!

Top Tip! This range makes a great display or themed setting, creating a soft and warm area that will radiate cuteness! For those intrepid retailers it could be your time to create an epic dinosaur space!