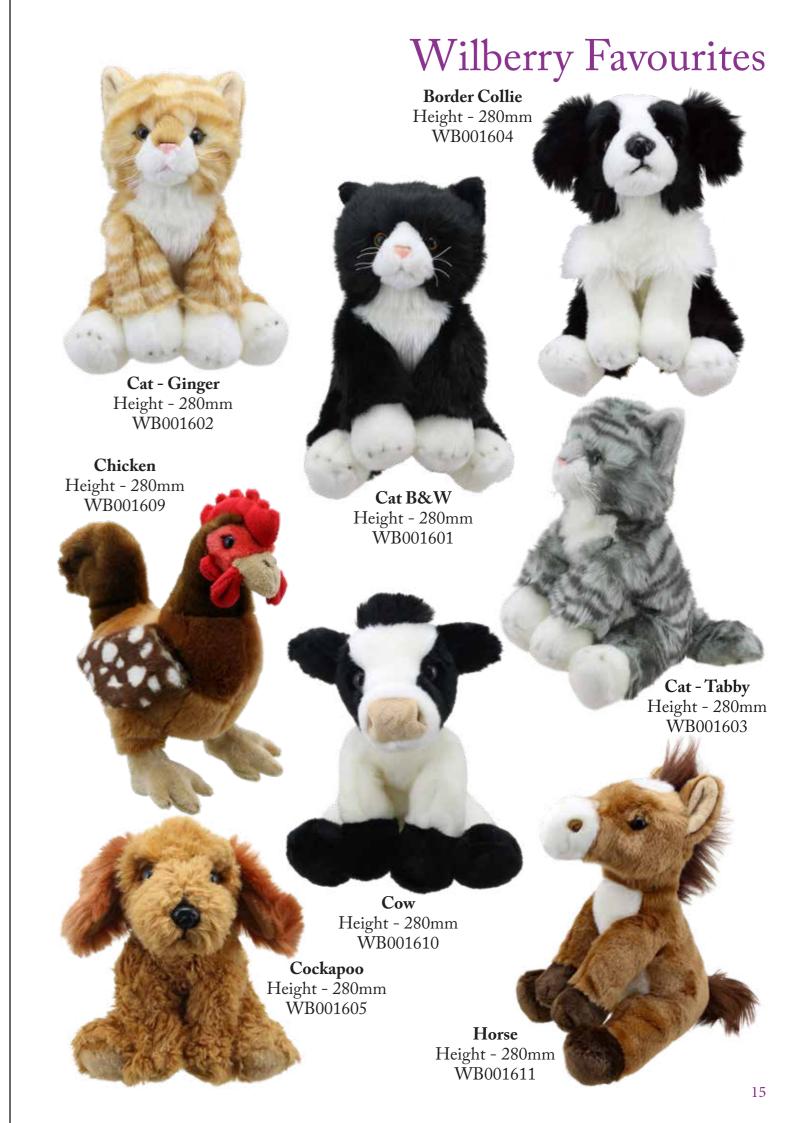

#### Wilberry Favourites

Welcome to Wilberry's largest soft toys yet! Think of the quality and size of Wilberry Minis and then make them six times bigger and that's a 'Wilberry Favourite!' We have managed to achieve the size increase without losing any of the cute factor that has made the Wilberry Mini's so popular. The collection covers classic farm animals and pets with a Unicorn in the mix just for good measure!