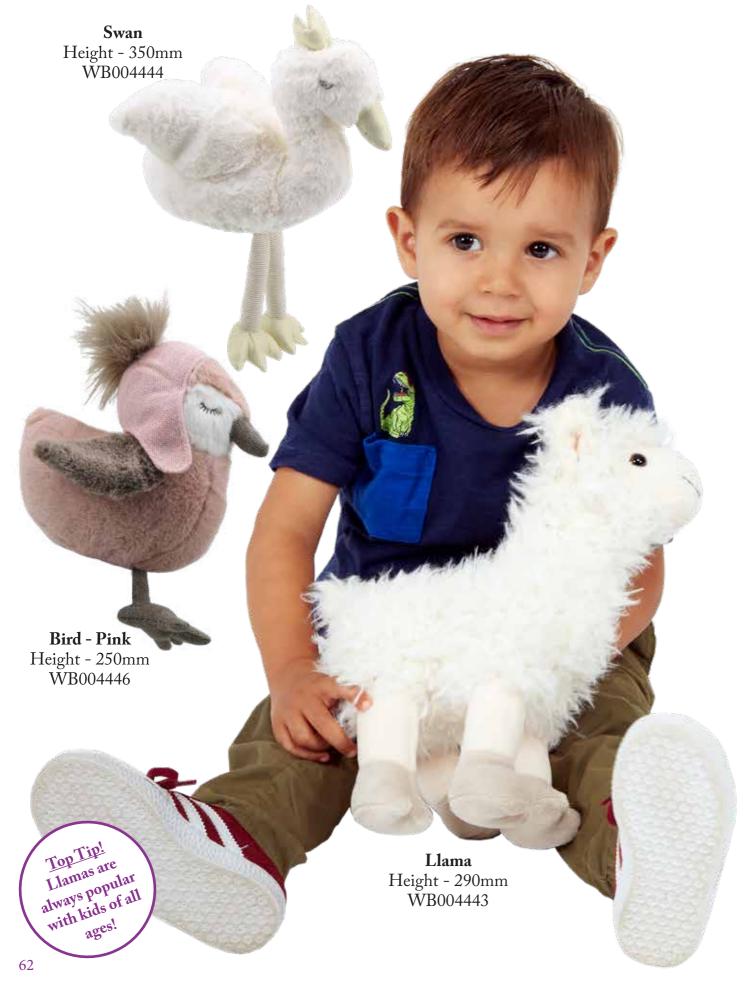

#### Wilberry Snuggles

Super soft materials gives these toys true `snuggle appeal`! Beautiful sleeping swans and birds sit alongside a loveable Llama as perfect additions to our other collections.