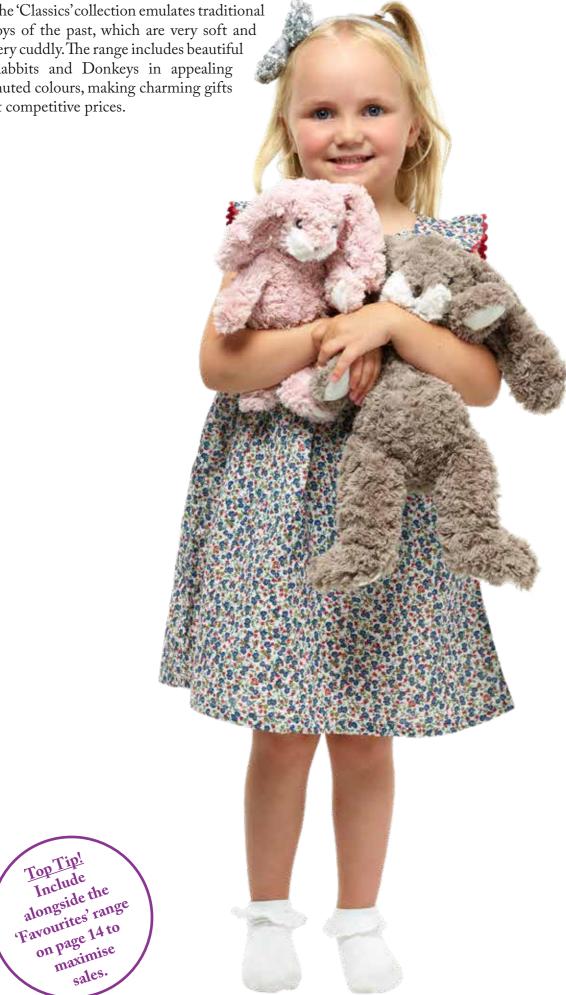

#### Wilberry Classics

The 'Classics' collection emulates traditional toys of the past, which are very soft and very cuddly. The range includes beautiful Rabbits and Donkeys in appealing muted colours, making charming gifts at competitive prices.