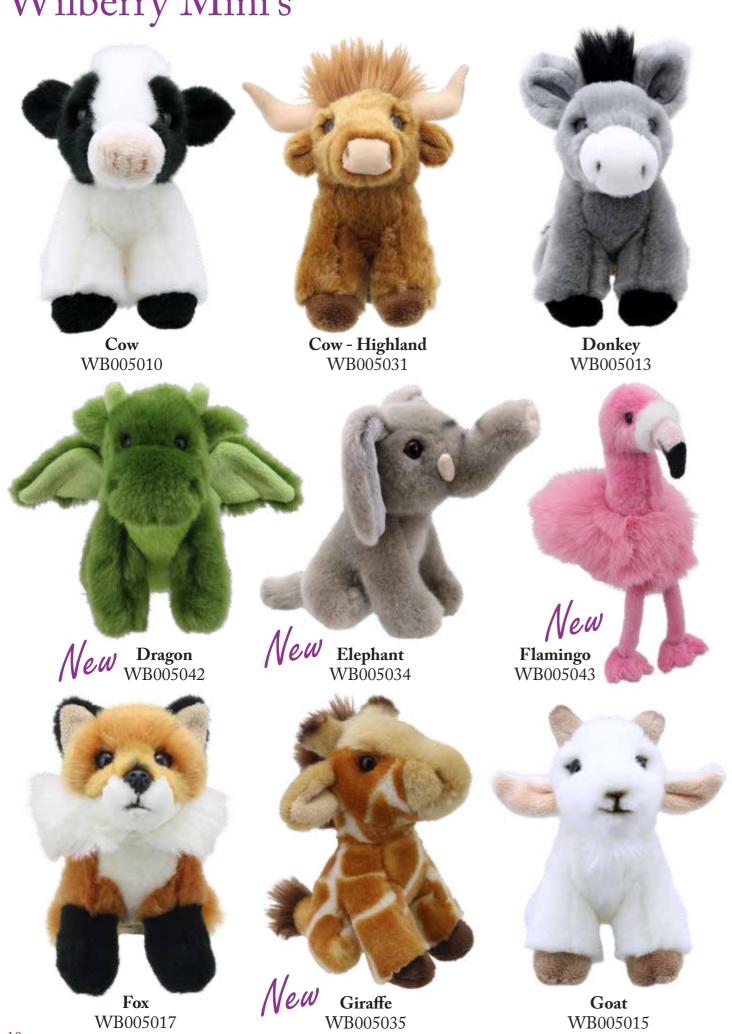

## New ECO Wilberry Cuddlies

**Toby - Tiger** Height - 220mm WB002214

Wolfie - Wolf Height - 240mm WB002216

Wilberry Mini's

This range is one of our best sellers, popular with everyone and one of the most appealing ranges Wilberry have ever designed. The attention to detail and the toys miniature size make them both collectable and totally engaging! These Minis are waiting to be played with and will fit in the palm of your hand or your pocket. With over 40 to collect, including new festive favourites and with further designs on the way, it's hard to pick out a favourite!

#### Wilberry Mini's

**Border Collie** WB005004

WB005006

WB005005

Chicken WB005012

WB005033

Average height - 140mm

Average height - 140mm

#### Wilberry Mini's