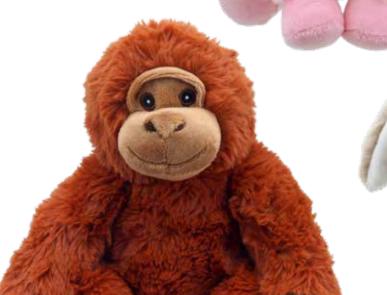

# New ECO Wilberry Cuddlies

Magic - Unicorn Height - 230mm WB002215

Ollie - Orangutan Height - 230mm WB002211

Rosie - Rabbit Height - 240mm WB002212