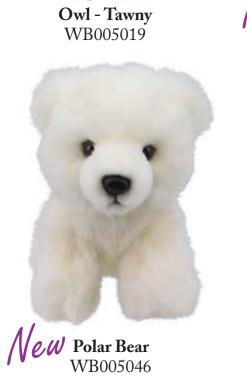

## New ECO Wilberry Cuddlies

**Toby - Tiger** Height - 220mm WB002214

Wolfie - Wolf Height - 240mm WB002216

Wilberry Mini's

This range is one of our best sellers, popular with everyone and one of the most appealing ranges Wilberry have ever designed. The attention to detail and the toys miniature size make them both collectable and totally engaging! These Minis are waiting to be played with and will fit in the palm of your hand or your pocket. With over 40 to collect, including new festive favourites and with further designs on the way, it's hard to pick out a favourite!