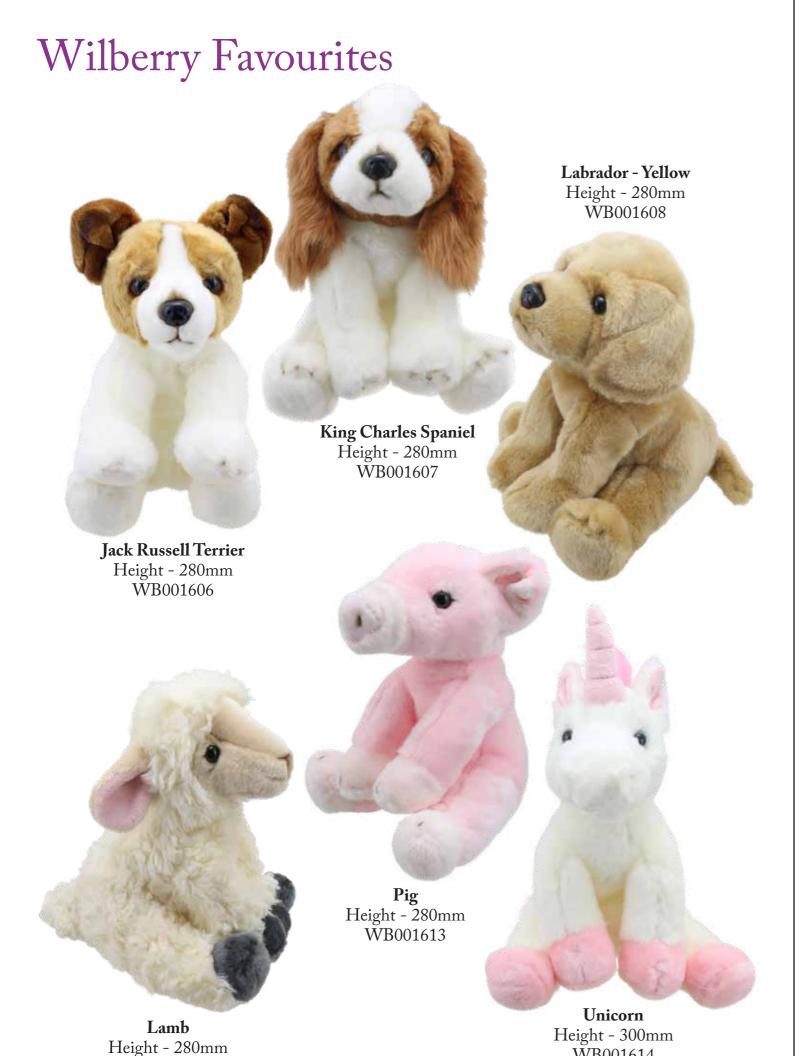

#### Wilberry Favourites

Welcome to Wilberry's largest soft toys yet! Think of the quality and size of Wilberry Minis and then make them six times bigger and that's a 'Wilberry Favourite!' We have managed to achieve the size increase without losing any of the cute factor that has made the Wilberry Mini's so popular. The collection covers classic farm animals and pets with a Unicorn in the mix just for good measure!