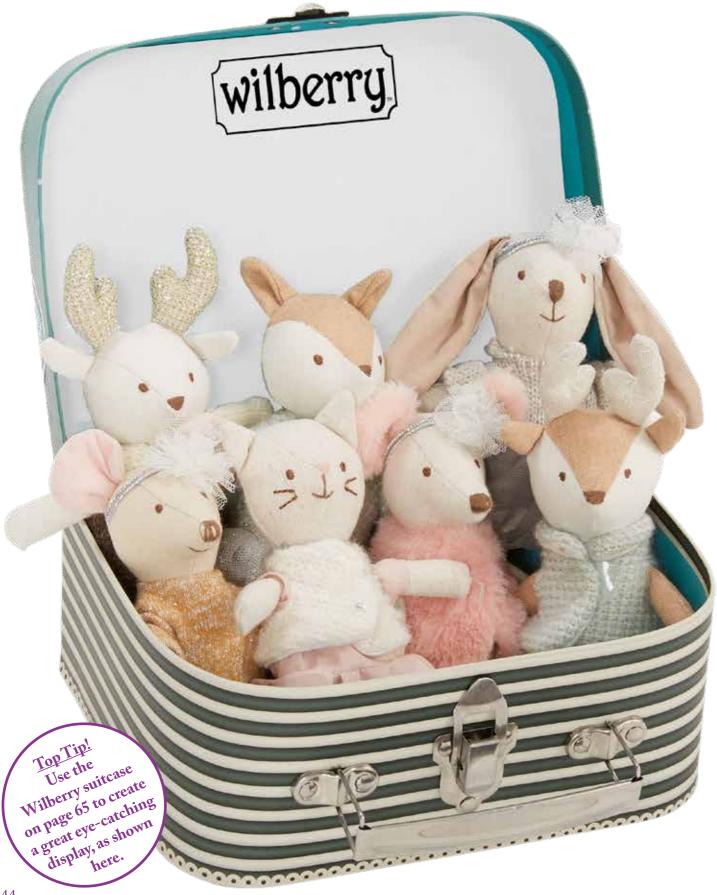

#### Wilberry Collectables

Smaller in scale than other Wilberry toys, these charming miniature toys are a joy to own. This classic range of sweet dressed animal characters make perfect gifts for children and are also popular with adults. There are fourteen to collect to complete the set which is an ideal way to maximise sales. Easy to display, these can also be showcased in our Wilberry suitcases which are available to purchase separately.

#### POS Solutions - Suitcases

Available in a nest of four sizes, there is a case to fit most of our Wilberry collections, providing a handy storage case and an excellent shop window display prop. We believe up to 80% of the range will fit - some Wilberry designs are simply too large! Each suitcase is covered with travel stickers showing just how well travelled your