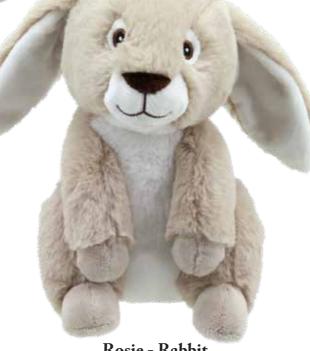

# New ECO Wilberry Cuddlies

Magic - Unicorn Height - 230mm WB002215

Ollie - Orangutan Height - 230mm WB002211

Rosie - Rabbit Height - 240mm WB002212