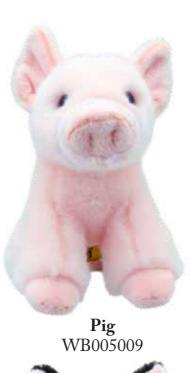

#### Wilberry Mini's

**Border Collie** WB005004

WB005006

WB005005

Chicken WB005012

WB005033

Average height - 140mm

Average height - 140mm

#### Wilberry Mini's