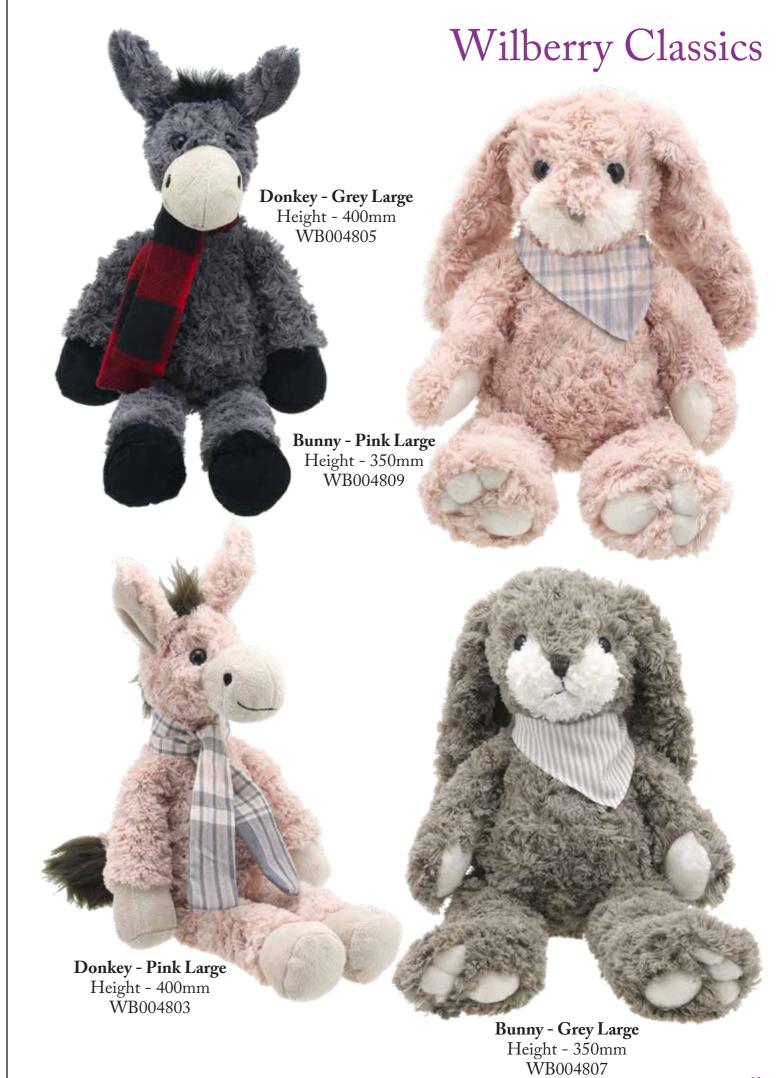

#### Wilberry Classics

The 'Classics' collection emulates traditional toys of the past, which are very soft and very cuddly. The range includes beautiful Rabbits and Donkeys in appealing muted colours, making charming gifts at competitive prices.