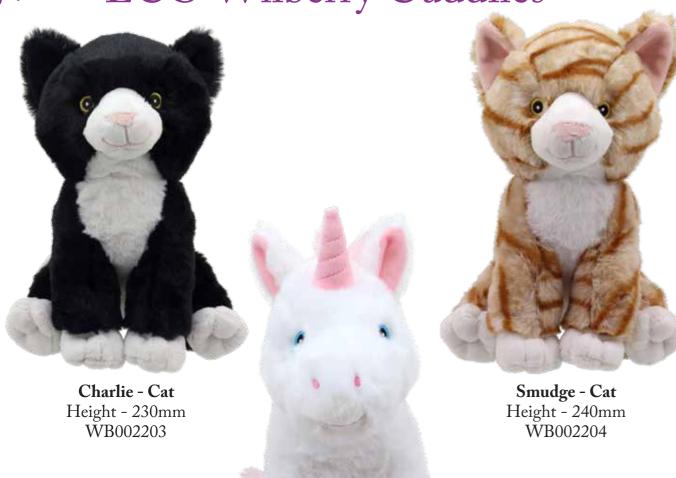

### New ECO Wilberry Cuddlies

e Lola - Labrador Height - 230mm WB002209

Ella - Elephant Height - 230mm WB002207

Height - 230mm

**Leo - Lion** Height - 230mm WB002210

4

# New ECO Wilberry Cuddlies

Magic - Unicorn Height - 230mm WB002215

Ollie - Orangutan Height - 230mm WB002211

Rosie - Rabbit Height - 240mm WB002212