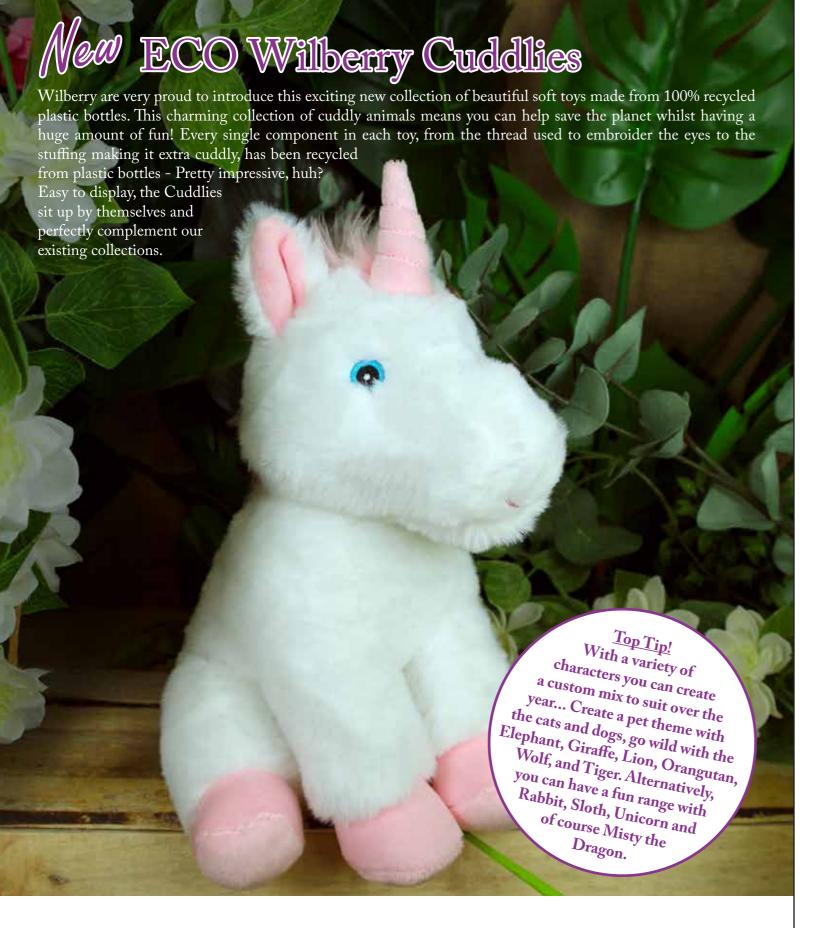

We are particularly proud to introduce the new Wilberry Eco Cuddlies range made from 100% recycled bottles - a beautiful collection of best-selling animals which are an exciting addition to our portfolio as we continue to build our commitment to sustainability.

# Made from 100% recycled plastic bottles!

### New ECO Wilberry Cuddlies

e Lola - Labrador Height - 230mm WB002209

Ella - Elephant Height - 230mm WB002207

Height - 230mm

**Leo - Lion** Height - 230mm WB002210

4