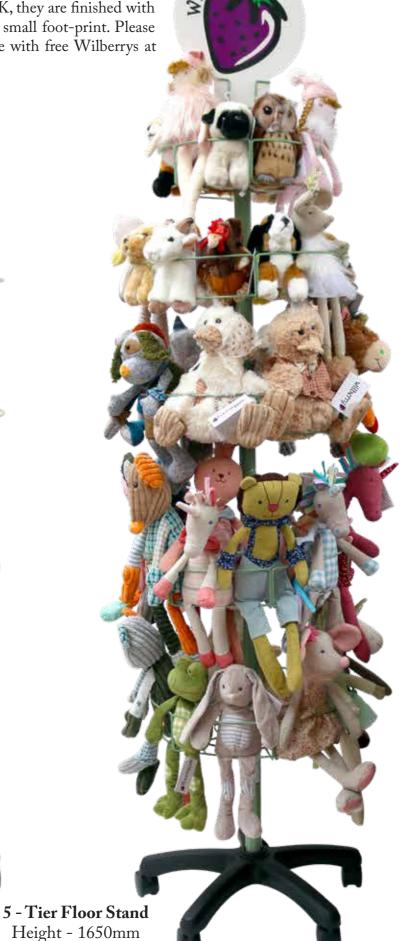

#### POS Solutions - Stand

We supply custom made, point-of-sale stands to showcase our Wilberry collections to their very best advantage and help to maximise sales. Made from steel, in the UK, they are finished with a mint green spray paint and have a very small foot-print. Please note: Stands are charged at our cost price with free Wilberrys at retail price to offset the charge.