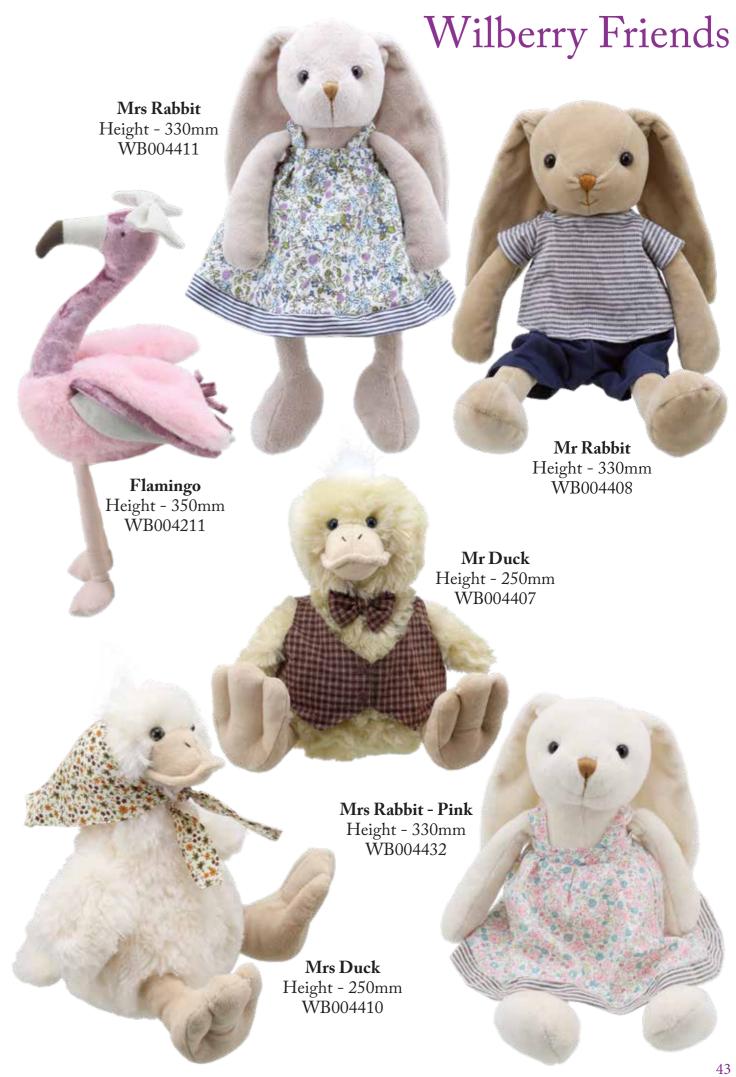

. The attention to detail, fabrics and unique designs make them stunning gifts! In a range of designs from traditional to modern, this collection is both affordable and appealing. Top Tip!
Include this
Include t 28

#### Wilberry Dolls









#### Wilberry Humpty Dumpty

Humpty Dumpty is one of the most popular children's nursery rhyme characters for good reason! With his polka dot bowtie, blue and white checked trousers and a jolly blue cap, we've never seen him looking smarter. He is happy sitting on a window sill or a wall, but he really prefers snuggling up in bed and listening to songs and stories! **Humpty Dumpty** Height - 260mm WB001406 Top Tip! You can use this fantastic character as decoration as well, liven up a nursery area or display.

#### Wilberry Linen





















#### Wilberry Collectables

Smaller in scale than other Wilberry toys, these charming miniature toys are a joy to own. This classic range of sweet dressed animal characters make perfect gifts for children and are also popular with adults. There are fourteen to collect to complete the set which is an ideal way to maximise sales. Easy to display, these can also be showcased in our Wilberry suitcases which are available to purchase separately.



#### Wilberry Collectables



Deer - Boy Height - 160mm WB001505

Deer - Girl Height - 160mm WB001504

Fox - Girl Height - 160mm WB001507

Mouse - Boy Mouse - Girl - Bronze Height - 160mm Height - 160mm WB001510 WB001509



Mouse - Girl - Pink Height - 160mm WB001508



Rabbit - Boy Height - 160mm WB001513



Rabbit - Girl - Silver Height - 160mm W