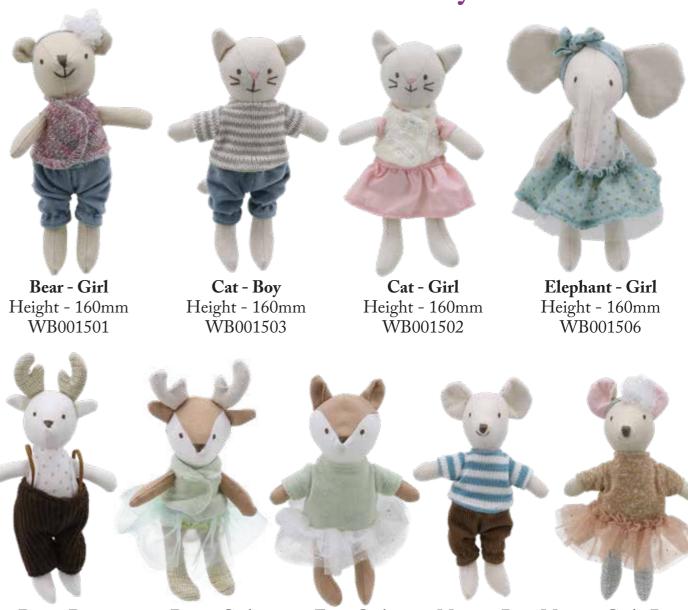

#### Wilberry Collectables

Smaller in scale than other Wilberry toys, these charming miniature toys are a joy to own. This classic range of sweet dressed animal characters make perfect gifts for children and are also popular with adults. There are fourteen to collect to complete the set which is an ideal way to maximise sales. Easy to display, these can also be showcased in our Wilberry suitcases which are available to purchase separately.

#### Wilberry Collectables

Deer - Boy Height - 160mm WB001505

Deer - Girl Height - 160mm WB001504

Fox - Girl Height - 160mm WB001507

Mouse - Boy Mouse - Girl - Bronze Height - 160mm Height - 160mm WB001510 WB001509

Mouse - Girl - Pink Height - 160mm WB001508

Rabbit - Boy Height - 160mm WB001513

Rabbit - Girl - Silver Height - 160mm WB001511

Rabbit - Girl - Pink Height - 160mm WB001512