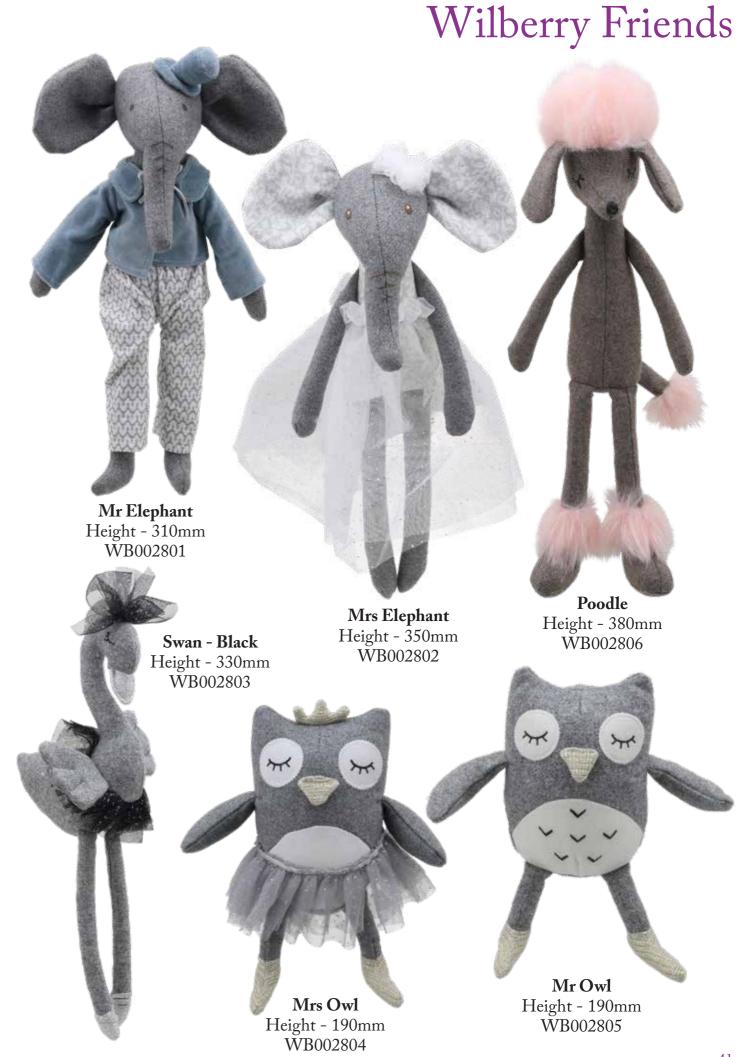

#### Wilberry Toys

Each and every Wilberry Toy is designed to give you and your customers a gorgeous soft toy at a very competitive price. There are now over 300 different Wilberry Toys to choose from and over twenty different ranges, with further designs underway. From our ever-popular Wilberry Minis, petite Wilberry Collectables to our fun packed Pets in Baskets and Super Heroes, there really is something for everybody. With a huge selection of different styles, materials and colour ways, they are all excellent quality, affordable and highly collectable!