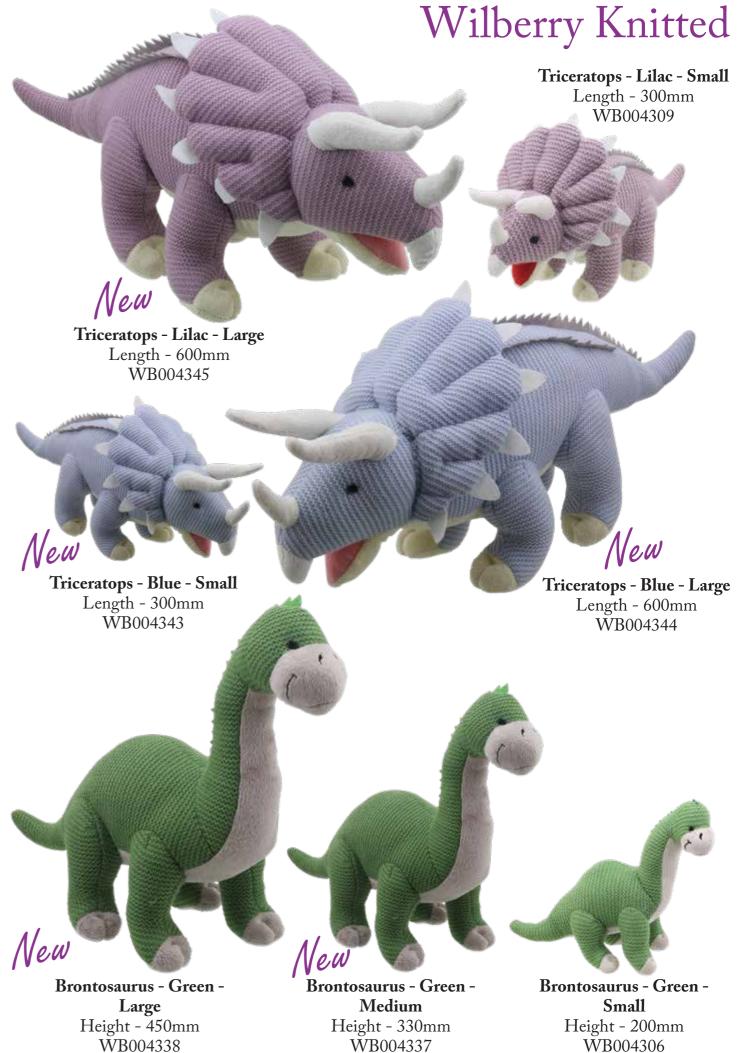

WB001614

Wilberry Knitted With the appeal of traditional soft toys this collection has proven to be a regular success. The latest additions to this collection include Giant Knitted Dinosaurs which look amazing and now come in 3 different sizes to create eye-catching displays. The range also includes Dragons, cuddly pets and a Mouse with wings for fun!

Top Tip! This range makes a great display or themed setting, creating a soft and warm area that will radiate cuteness! For those intrepid retailers it could be your time to create an epic dinosaur space!