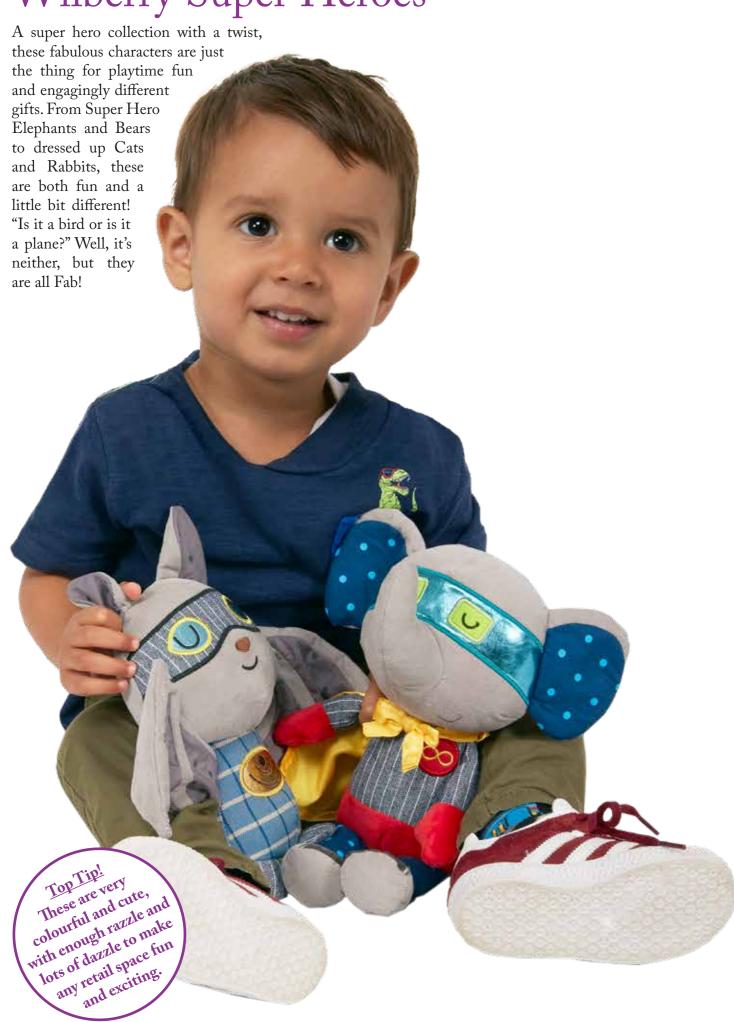

mals

This is a large collection of favourite animals in charming outfits, including Teddy Bears, Llamas, Donkeys and an amazing Highland Cow that looks splendid in his Kilt! These wonderful soft toys will soon become firm family favourites, the Snoozy Sheep are particularly delightful for bedtime!



Wilberry Dressed Animals Ram Height - 390mm WB005411 **Highland Cow** Height - 470mm WB005412 Mr Cow Height - 480mm WB005403 Mrs Cow Height - 460mm WB005404

# Wilberry Dressed Animals Bear - Mummy Bear - Daddy Height - 400mm Height - 400mm WB005414 WB005413 Mr Donkey Height - 460mm WB005407 Mrs Donkey Height - 460mm WB005408

#### Wilberry Dressed Animals



#### Wilberry Feathery Friends



#### Wilberry Feathery Friends







#### Wilberry Pets in Baskets





#### Wilberry Super Heroes





#### Wilberry Classics

The 'Classics' collection emulates traditional toys of the past, which are very soft and very cuddly. The range includes beautiful Rabbits and Donkeys in appealing muted colours, making charming gifts at competitive prices.





Top Tip!
Include

alongside the

#### Wilberry Snuggles

Super soft materials gives these toys true `snuggle appeal`! Beautiful sleeping swans and birds sit alongside a loveable Llama as perfect additions to our other collections.



#### Wilberry Families

This group of popular animals with babies is truly delightful! The babies are attached with a length of ribbon to prevent them getting separated from their parent and have their own pouch to sit in, for the perfect family



#### POS Solutions - Baskets

Printed with the Wilberry name