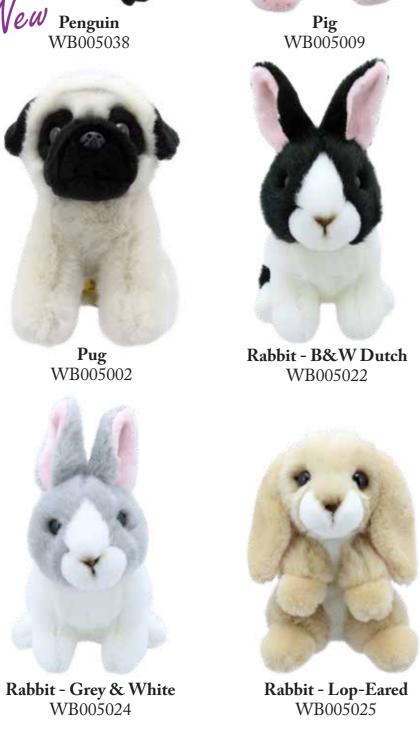

## New ECO Wilberry Cuddlies

**Toby - Tiger** Height - 220mm WB002214

Wolfie - Wolf Height - 240mm WB002216

Wilberry Mini's

This range is one of our best sellers, popular with everyone and one of the most appealing ranges Wilberry have ever designed. The attention to detail and the toys miniature size make them both collectable and totally engaging! These Minis are waiting to be played with and will fit in the palm of your hand or your pocket. With over 40 to collect, including new festive favourites and with further designs on the way, it's hard to pick out a favourite!

# Wilberry Mini's

New Penguin WB005038

Average height - 140mm

Rabbit - Brown & White