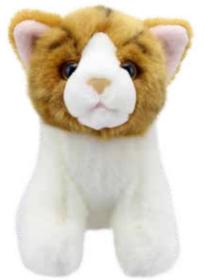

- Wolf Height - 240mm WB002216

Wilberry Mini's

This range is one of our best sellers, popular with everyone and one of the most appealing ranges Wilberry have ever designed. The attention to detail and the toys miniature size make them both collectable and totally engaging! These Minis are waiting to be played with and will fit in the palm of your hand or your pocket. With over 40 to collect, including new festive favourites and with further designs on the way, it's hard to pick out a favourite!

The range is a great Top Tip! impulse buy and has impulse buy and nas
impulse buy and nas
something for everyone.

Something for everyone. in the Willierly Pashes.

(page 64) is a great way
to increase sales.

#### Average height - 140mm

#### Wilberry Mini's







**Border Collie** WB005004











WB005006



WB005005



Chicken WB005012

WB005033



Average height - 140mm

Average height - 140mm

#### Wilberry Mini's





# Wilberry Mini's

New Penguin WB005038



Average height - 140mm









Rabbit - Brown & White





#### Wilberry Favourites

Welcome to Wilberry's largest soft toys yet! Think of the quality and size of Wilberry Minis and then make them six times bigger and that's a 'Wilberry Favourite!' We have managed to achieve the size increase without losing any of the cute factor that has made the Wilberry Mini's so popular. The collection covers classic farm animals and pets with a Unicorn in the mix just for good measure!



Top Tip!
The range is a great
space filler to bring
the retail space to life and
the retail space to life and
attract customers. Keeping