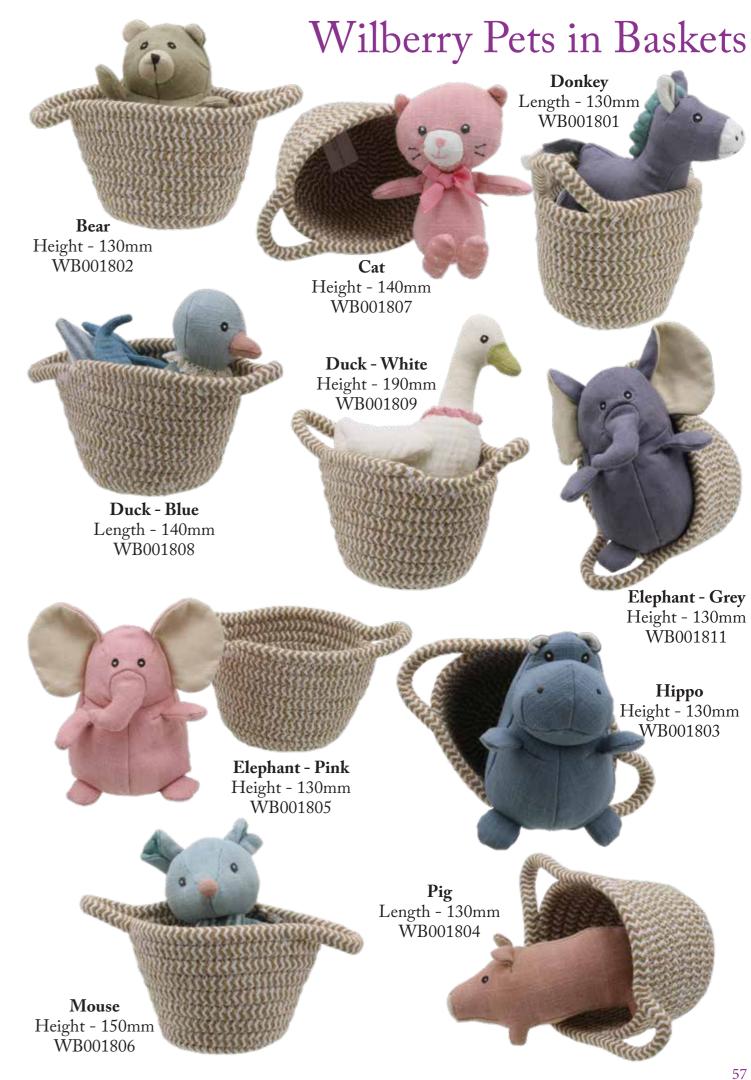

n



#### Wilberry Dressed Animals

This is a large collection of favourite animals in charming outfits, including Teddy Bears, Llamas, Donkeys and an amazing Highland Cow that looks splendid in his Kilt! These wonderful soft toys will soon become firm family favourites, the Snoozy Sheep are particularly delightful for bedtime!



Wilberry Dressed Animals Ram Height - 390mm WB005411 **Highland Cow** Height - 470mm WB005412 Mr Cow Height - 480mm WB005403 Mrs Cow Height - 460mm WB005404

# Wilberry Dressed Animals Bear - Mummy Bear - Daddy Height - 400mm Height - 400mm WB005414 WB005413 Mr Donkey Height - 460mm WB005407 Mrs Donkey Height - 460mm WB005408

#### Wilberry Dressed Animals



#### Wilberry Feathery Friends



#### Wilberry Feathery Friends







#### Wilberry Pets in Baskets





#### Wilberry Super Heroes





#### Wilberry Classics

The 'Classics' collection emulates traditional toys of the past, which are very soft and very cuddly. The range includes beautiful Rabbits and Donkeys in appealing muted colours, making charming gifts at competitive prices.





Top Tip!
Include

alongside the

#### Wilberry Snuggles

Super soft materials gives these toys true `snuggle appeal`! Beautiful sleeping swans and birds sit alongside a loveable Llama as perfect additions to our other collections.



#### Wilberry Families

This group of popular animals with babies is truly delightful! The babies are attached with a length of ribbon to prevent them getting separated from their parent and have their own pouch to sit in, for the perfect family



#### POS Solutions - Baskets