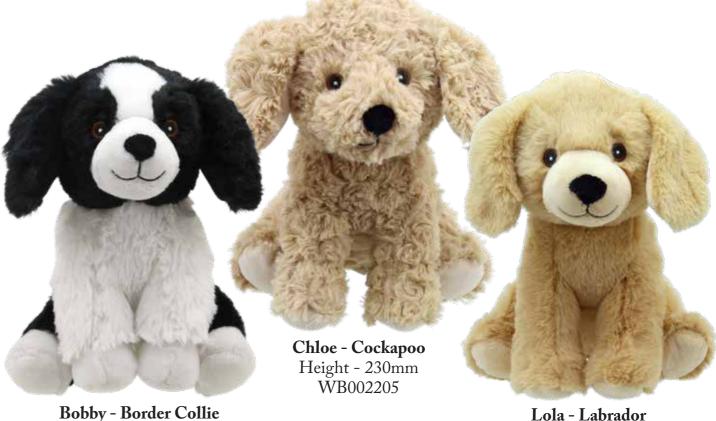

### New ECO Wilberry Cuddlies

e Lola - Labrador Height - 230mm WB002209

Ella - Elephant Height - 230mm WB002207

Height - 230mm

**Leo - Lion** Height - 230mm WB002210

4