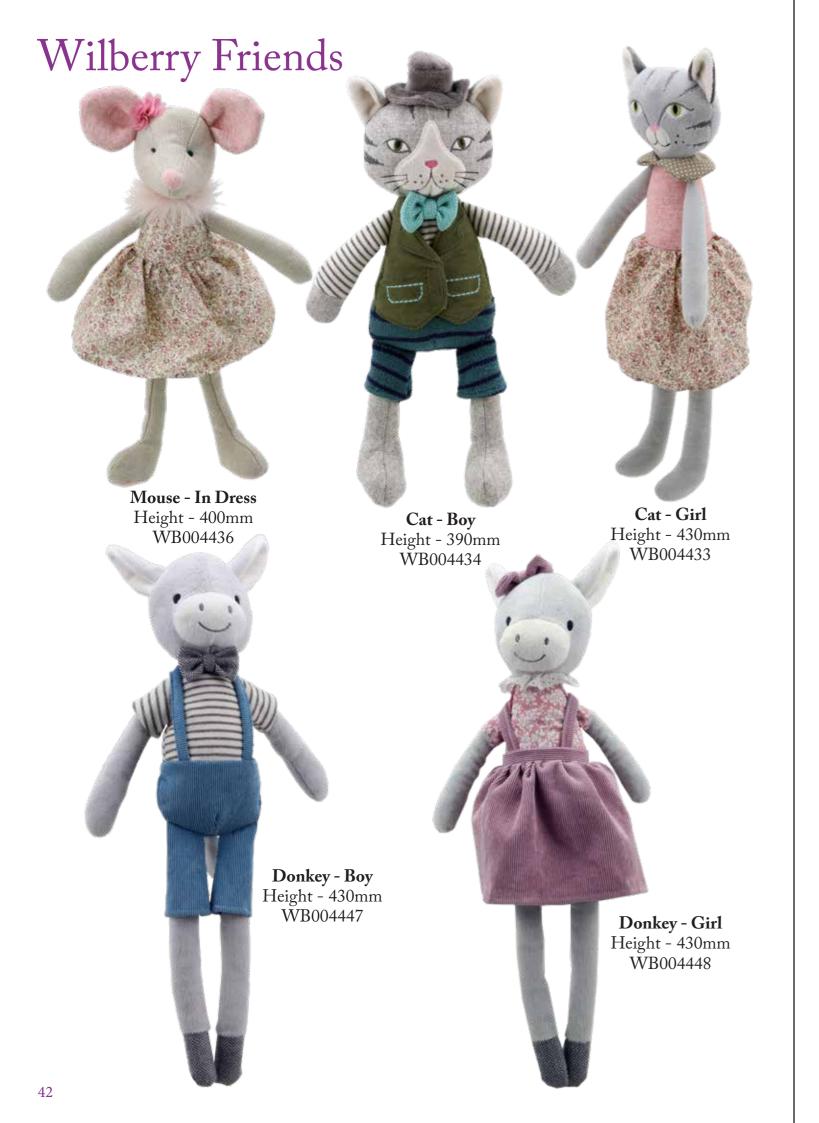

#### Wilberry Dressed Animals

This is a large collection of favourite animals in charming outfits, including Teddy Bears, Llamas, Donkeys and an amazing Highland Cow that looks splendid in his Kilt! These wonderful soft toys will soon become firm family favourites, the Snoozy Sheep are particularly delightful for bedtime!

Wilberry Dressed Animals Ram Height - 390mm WB005411 **Highland Cow** Height - 470mm WB005412 Mr Cow Height - 480mm WB005403 Mrs Cow Height - 460mm WB005404

# Wilberry Dressed Animals Bear - Mummy Bear - Daddy Height - 400mm Height - 400mm WB005414 WB005413 Mr Donkey Height - 460mm WB005407 Mrs Donkey Height - 460mm WB005408